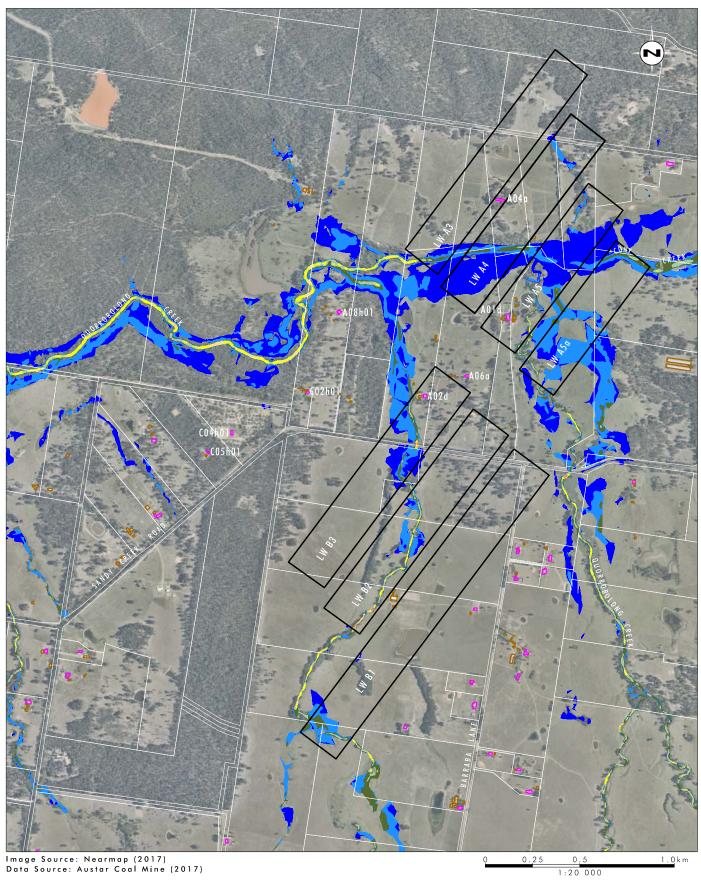

100% AEP Storm Event: Maximum Modelled Flood Depths, Predicted Subsidence Approved LWA3-A19 and LWB1-B3

5% AEP Storm Event: Maximum Modelled Flood Depths, Predicted Subsidence Approved LWA3-A19 and LWB1-B3