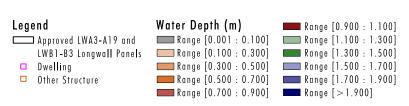

100% AEP Storm Event: Maximum Modelled Flood Depths, Predicted Subsidence Approved LWA3-A19 and LWB1-B3

5% AEP Storm Event: Maximum Modelled Flood Depths, Predicted Subsidence Approved LWA3-A19 and LWB1-B3