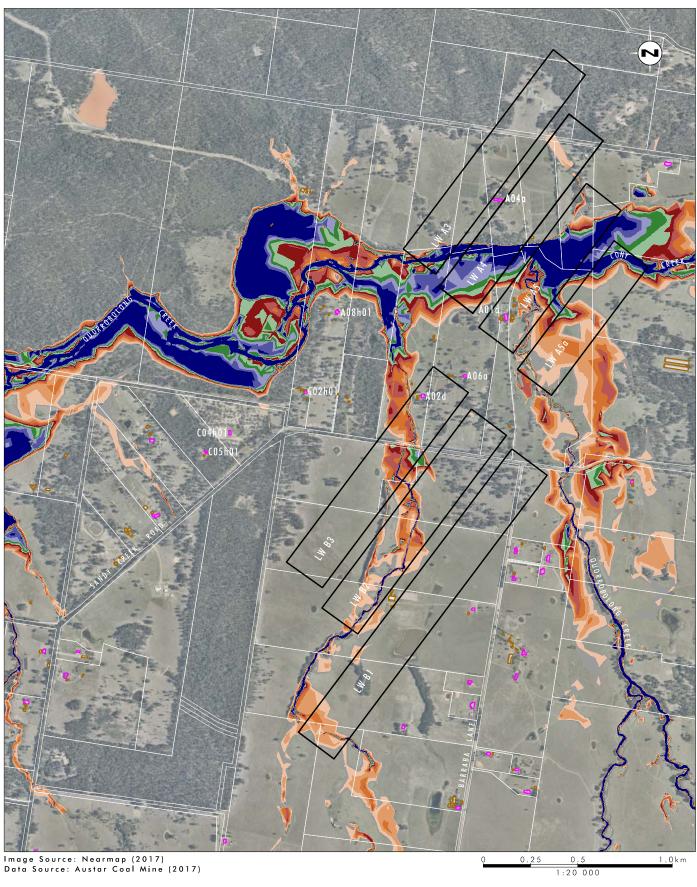

100% AEP Storm Event: Maximum Modelled Flood Depths, Predicted Subsidence Approved LWA3-A19 and LWB1-B3

5% AEP Storm Event: Maximum Modelled Flood Depths, Predicted Subsidence Approved LWA3-A19 and LWB1-B3