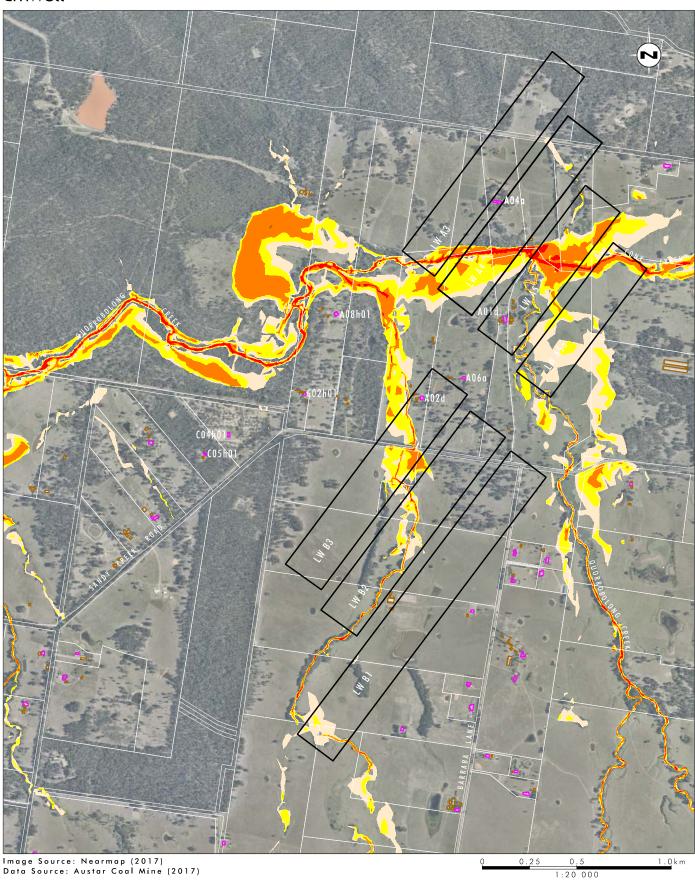

100% AEP Storm Event: Maximum Modelled Flood Depths, Predicted Subsidence Approved LWA3-A19 and LWB1-B3

5% AEP Storm Event: Maximum Modelled Flood Depths, Predicted Subsidence Approved LWA3-A19 and LWB1-B3