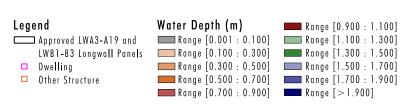

100% AEP Storm Event: Maximum Modelled Flood Depths, Predicted Subsidence Approved LWA3-A19 and LWB1-B3

5% AEP Storm Event: Maximum Modelled Flood Depths, Predicted Subsidence Approved LWA3-A19 and LWB1-B3