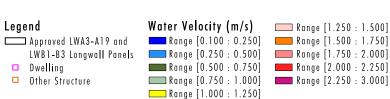

5% AEP Storm Event: Maximum Modelled Flow Velocities, Predicted Subsidence Approved LWA3-A19 and LWB1-B3

1% AEP Storm Event: Maximum Modelled Flow Velocities, Predicted Subsidence Approved LWA3-A19 and LWB1-B3