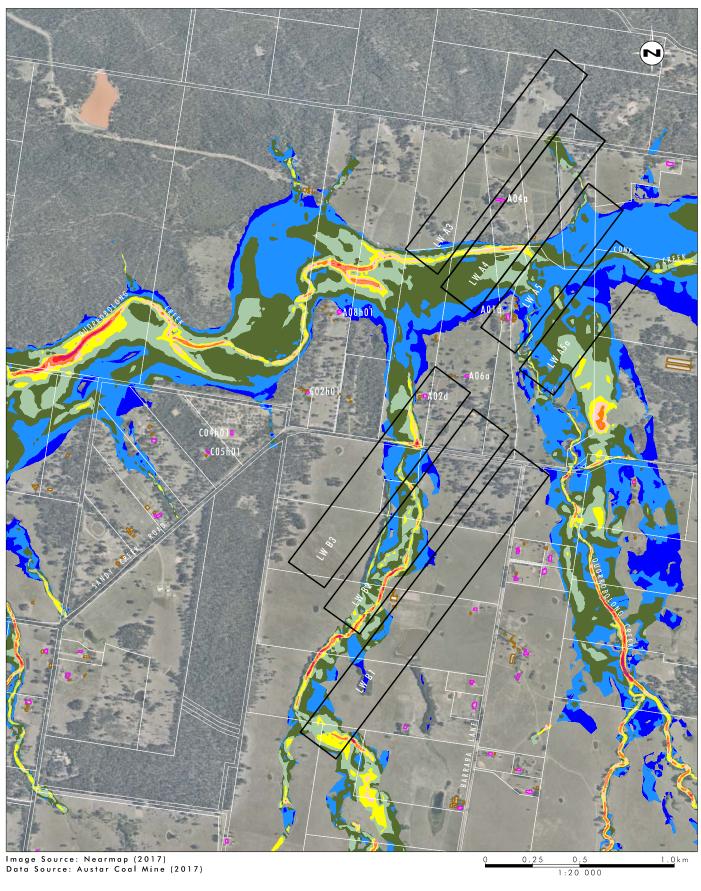

5% AEP Storm Event: Maximum Modelled Flow Velocities, Predicted Subsidence Approved LWA3-A19 and LWB1-B3

1% AEP Storm Event: Maximum Modelled Flow Velocities, Predicted Subsidence Approved LWA3-A19 and LWB1-B3