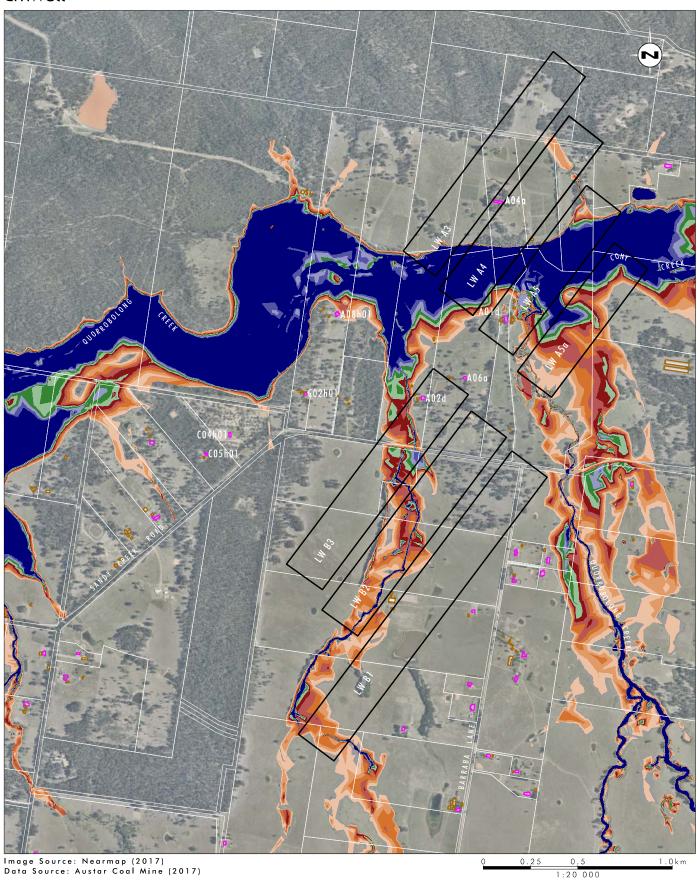

100% AEP Storm Event: Maximum Modelled Flood Depths, Predicted Subsidence Approved LWA3-A19 and LWB1-B3

5% AEP Storm Event: Maximum Modelled Flood Depths, Predicted Subsidence Approved LWA3-A19 and LWB1-B3