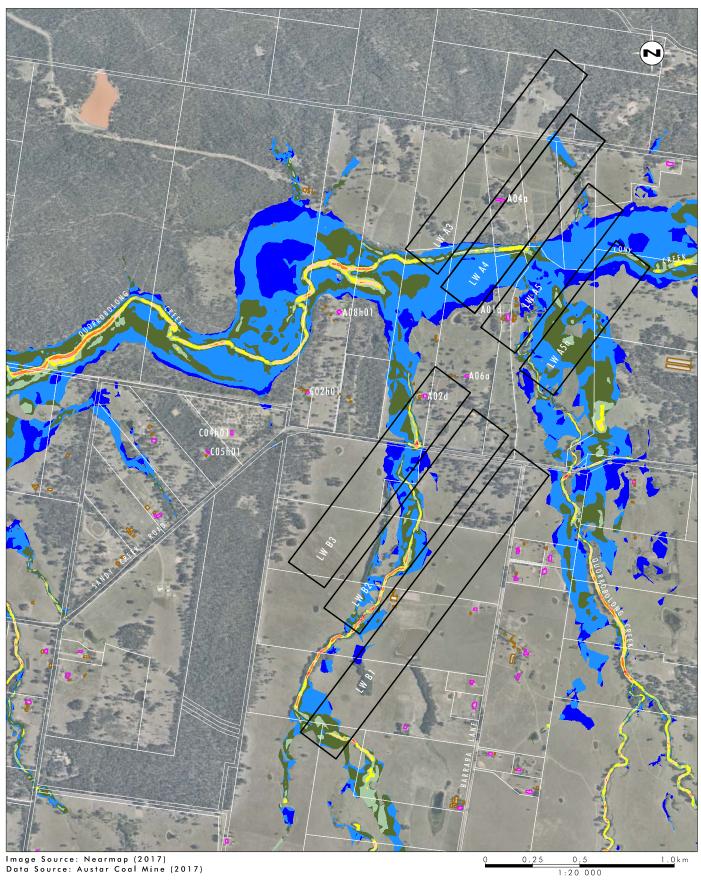

1% AEP Storm Event: Maximum Modelled Flood Depths, Predicted Subsidence Approved LWA3-A19 and LWB1-B3

PMF Event: Maximum Modelled Flood Depths, Predicted Subsidence Approved LWA3-A19 and LWB1-B3

100% AEP Storm Event: Maximum Modelled Flow Velocities, Predicted Subsidence Approved LWA3-A19 and LWB1-B3