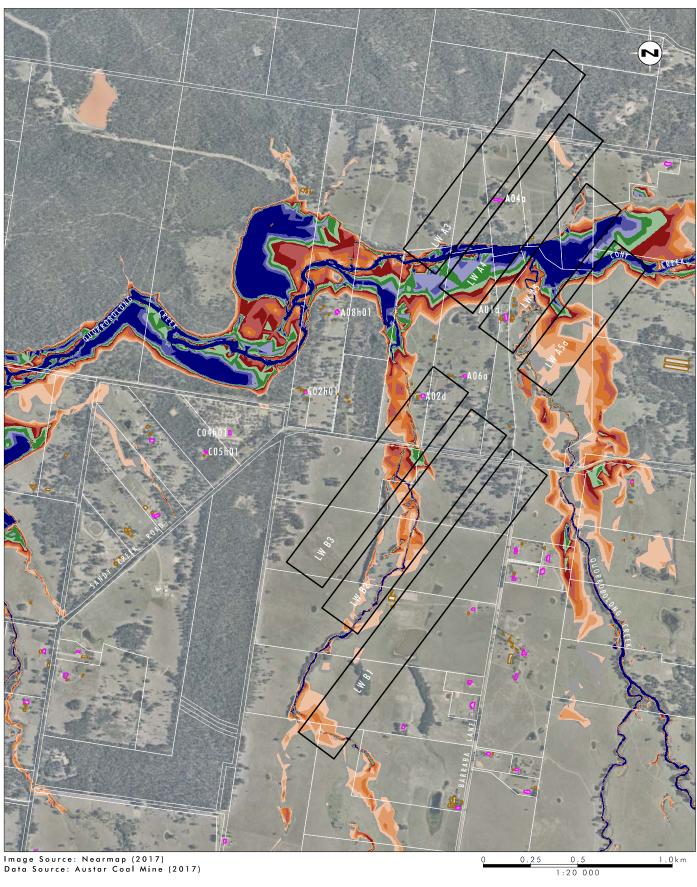

100% AEP Storm Event: Maximum Modelled Flood Depths, Predicted Subsidence Approved LWA3-A19 and LWB1-B3

5% AEP Storm Event: Maximum Modelled Flood Depths, Predicted Subsidence Approved LWA3-A19 and LWB1-B3