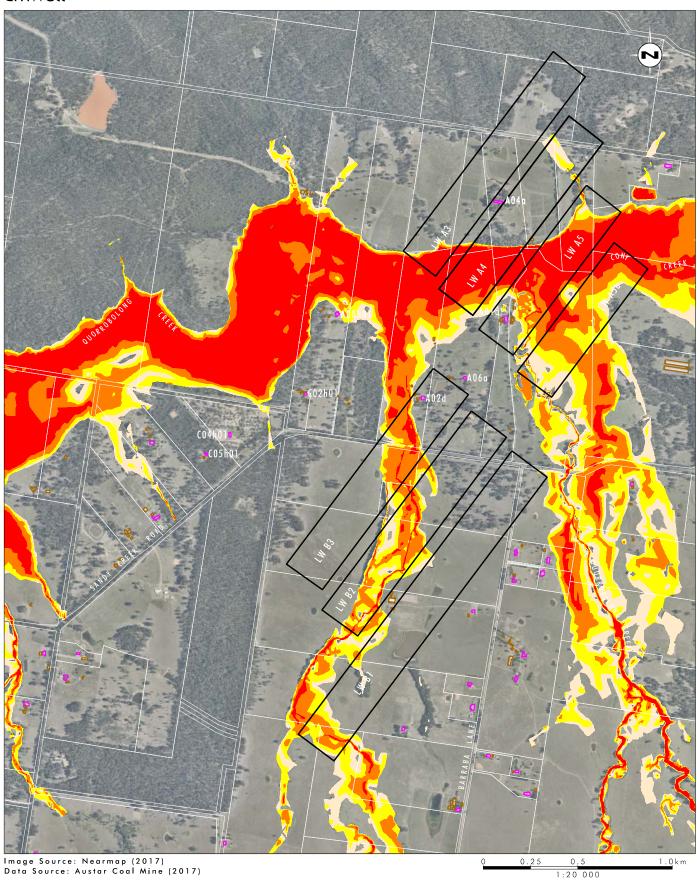

5% AEP Storm Event: Maximum Modelled Flow Velocities, Predicted Subsidence Approved LWA3-A19 and LWB1-B3

1% AEP Storm Event: Maximum Modelled Flow Velocities, Predicted Subsidence Approved LWA3-A19 and LWB1-B3