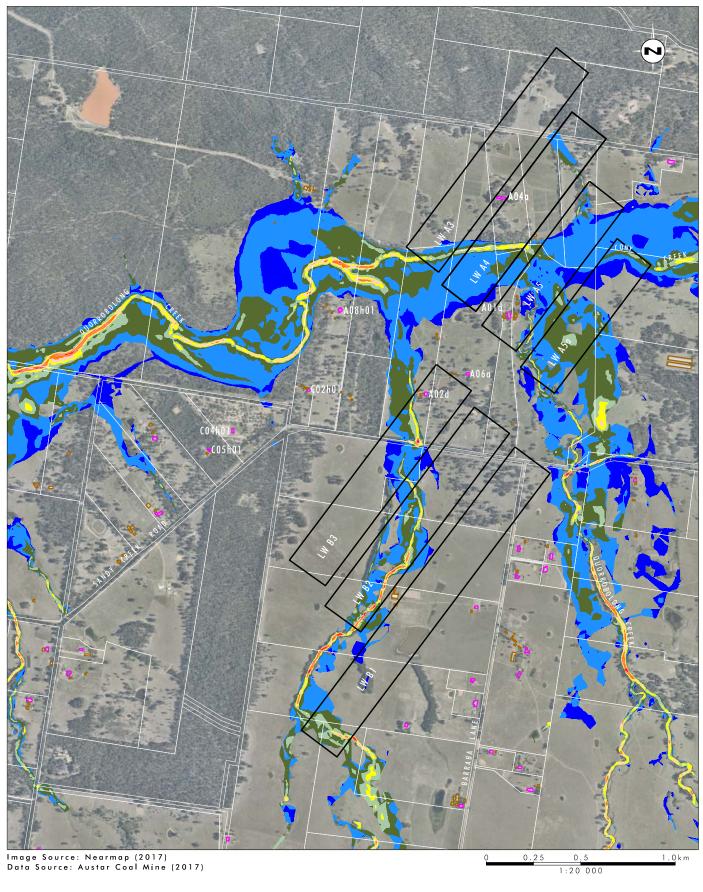

5% AEP Storm Event: Maximum Modelled Flow Velocities, Predicted Subsidence Approved LWA3-A19 and LWB1-B3

1% AEP Storm Event: Maximum Modelled Flow Velocities, Predicted Subsidence Approved LWA3-A19 and LWB1-B3