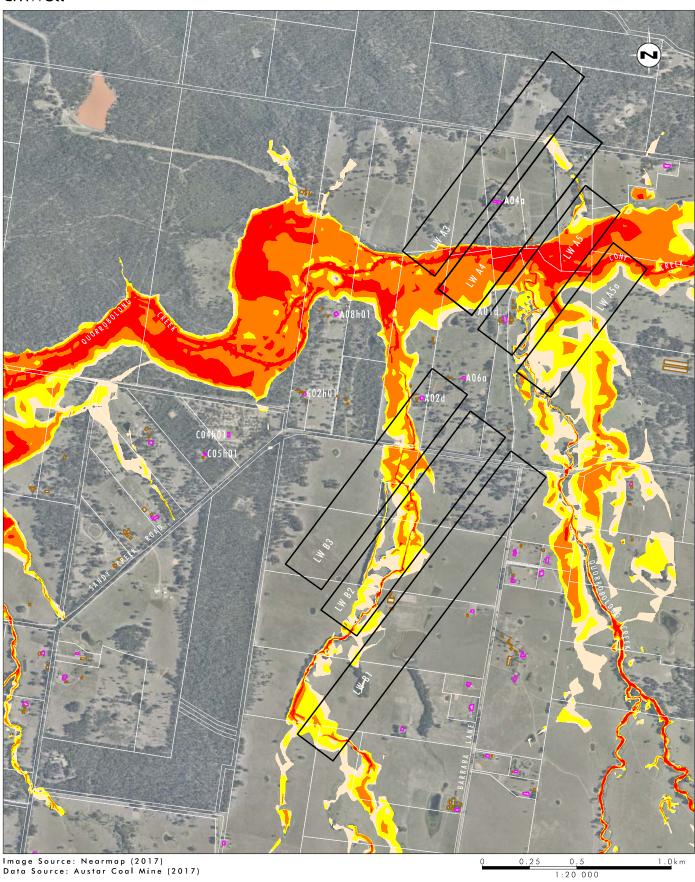

100% AEP Storm Event: Maximum Modelled Flood Depths, Predicted Subsidence Approved LWA3-A19 and LWB1-B3

5% AEP Storm Event: Maximum Modelled Flood Depths, Predicted Subsidence Approved LWA3-A19 and LWB1-B3