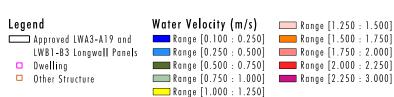

5% AEP Storm Event: Maximum Modelled Flow Velocities, Predicted Subsidence Approved LWA3-A19 and LWB1-B3

1% AEP Storm Event: Maximum Modelled Flow Velocities, Predicted Subsidence Approved LWA3-A19 and LWB1-B3