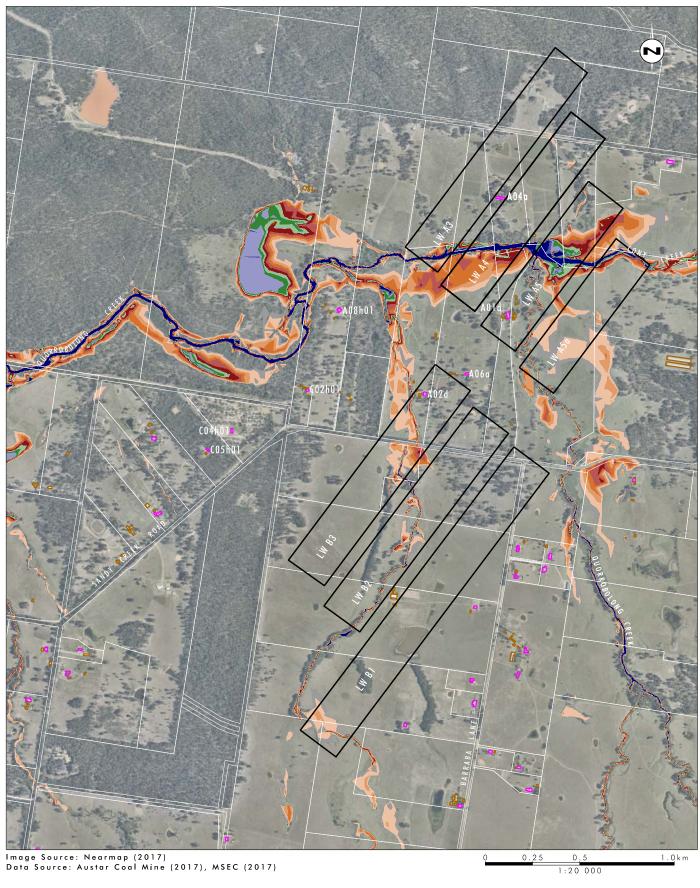

100% AEP Storm Event: Maximum Modelled Flood Depths, Predicted Subsidence Approved LWA3-A19 and LWB1-B3

5% AEP Storm Event: Maximum Modelled Flood Depths, Predicted Subsidence Approved LWA3-A19 and LWB1-B3