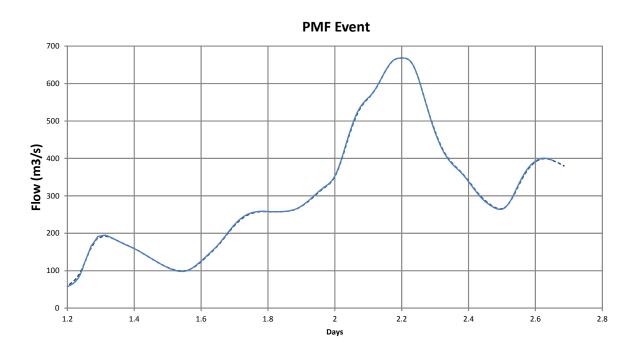

- ---- Predicted Subsidence Approved Longwalls A3-A19 and B1-B3, Proposed B4-B7
- Predicted Subsidence Approved Longwalls A3-A19 and B1-B3

Predicted Flood Hydrographs 1% AEP and PMF Storm Events, Quorrobolong Creek Downstream of Proposed LWB4-B7 Modification Area