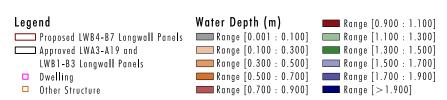

100% AEP Storm Event: Maximum Modelled Flood Depths, Predicted Subsidence Approved LWA3-A19 and LWB1-B3, Proposed LWB4-B7

5% AEP Storm Event: Maximum Modelled Flood Depths, Predicted Subsidence Approved LWA3-A19 and LWB1-B3, Proposed LWB4-B7