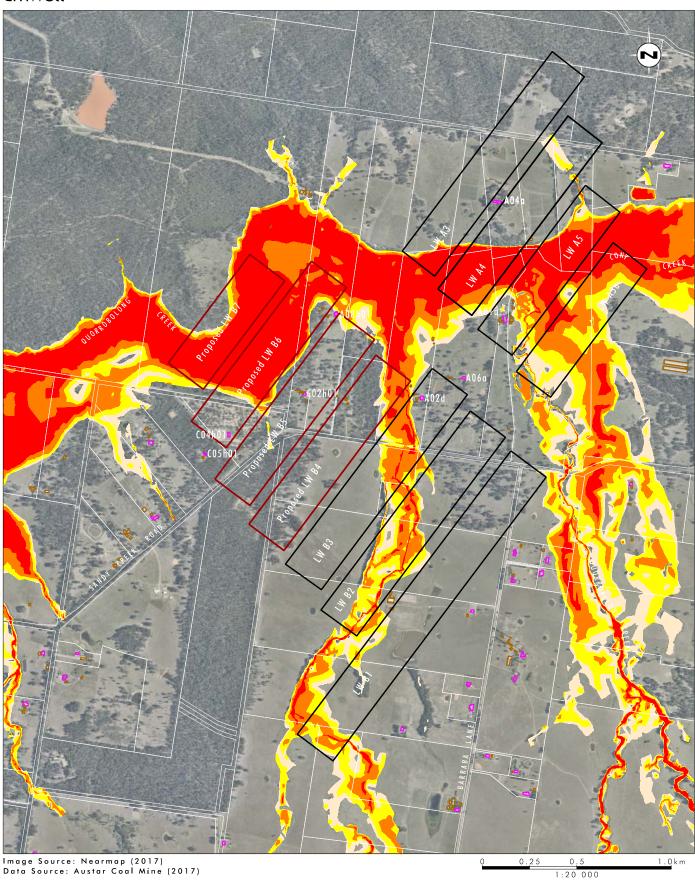

100% AEP Storm Event: Maximum Modelled Flood Depths, Predicted Subsidence Approved LWA3-A19 and LWB1-B3, Proposed LWB4-B7

5% AEP Storm Event: Maximum Modelled Flood Depths, Predicted Subsidence Approved LWA3-A19 and LWB1-B3, Proposed LWB4-B7