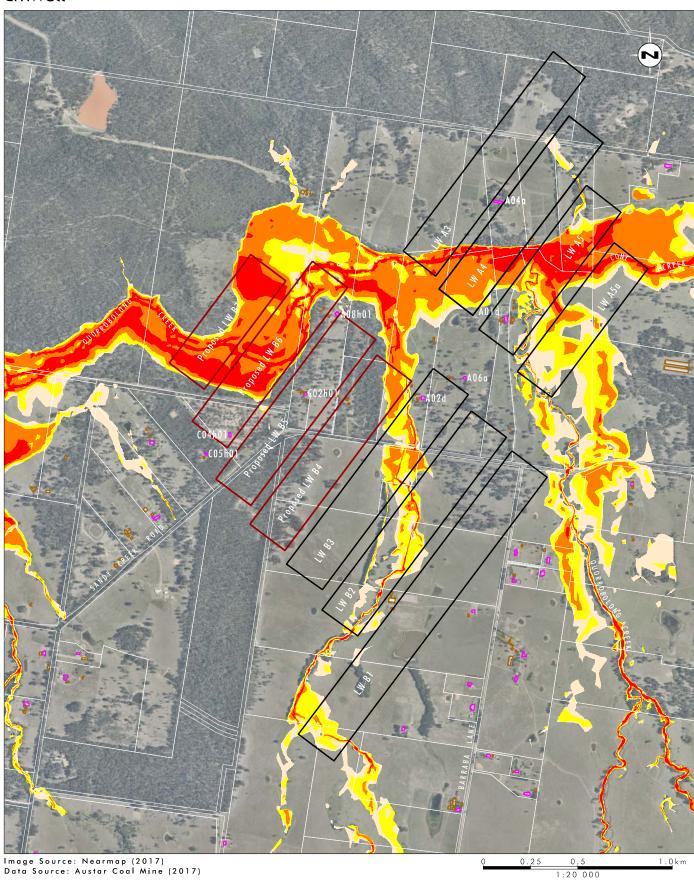

100% AEP Storm Event: Maximum Modelled Flood Depths, Predicted Subsidence Approved LWA3-A19 and LWB1-B3, Proposed LWB4-B7

5% AEP Storm Event: Maximum Modelled Flood Depths, Predicted Subsidence Approved LWA3-A19 and LWB1-B3, Proposed LWB4-B7