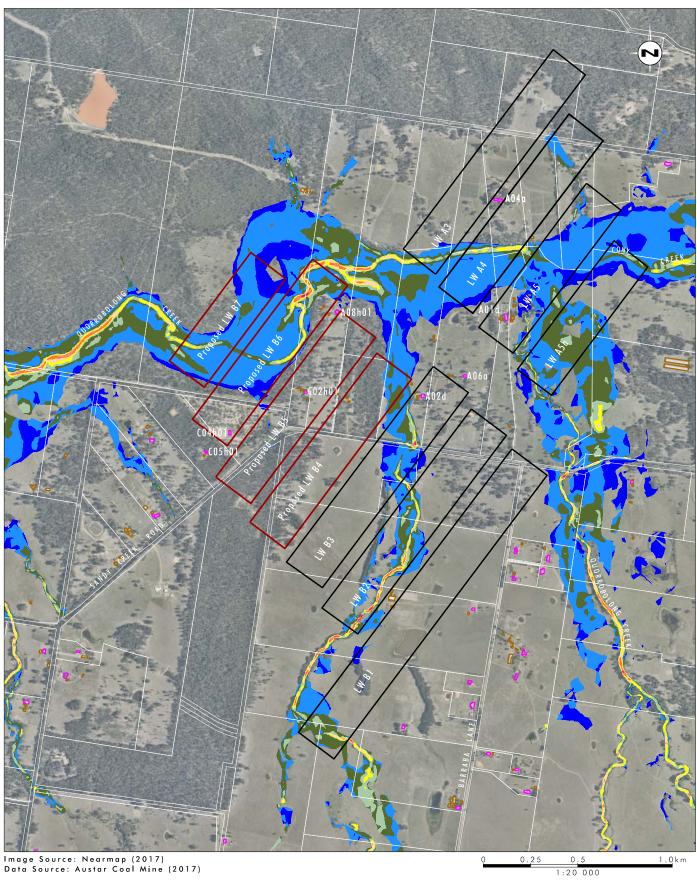

1% AEP Storm Event: Maximum Modelled Flow Velocities, Predicted Subsidence Approved LWA3-A19 and LWB1-B3, Proposed LWB4-B7

PMF Event: Maximum Modelled Flow Velocities, Predicted Subsidence Approved LWA3-A19 and LWB1-B3, Proposed LWB4-B7