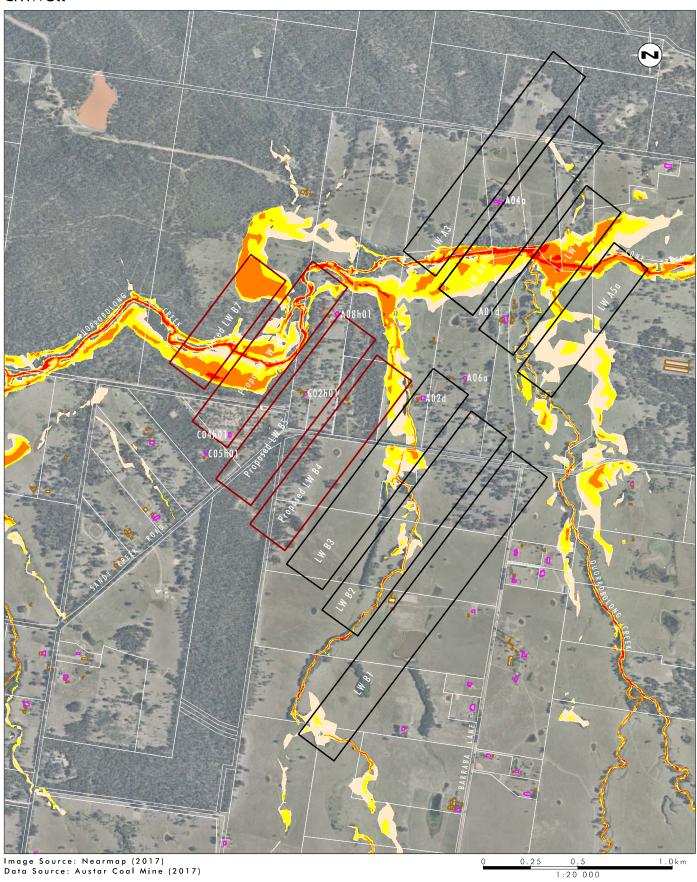

## Hazard Category

Low Hazard - Unclassified hazard Low Hazard - Vehicles unstable

High Hazard - Wading unsafe

High Hazard - Damage to light structures

FIGURE B9

100% AEP Storm Event: Maximum Modelled Flood Hazard, Predicted Subsidence Approved LWA3-A19 and LWB1-B3, Proposed LWB4-B7

Dwelling

Other Structure