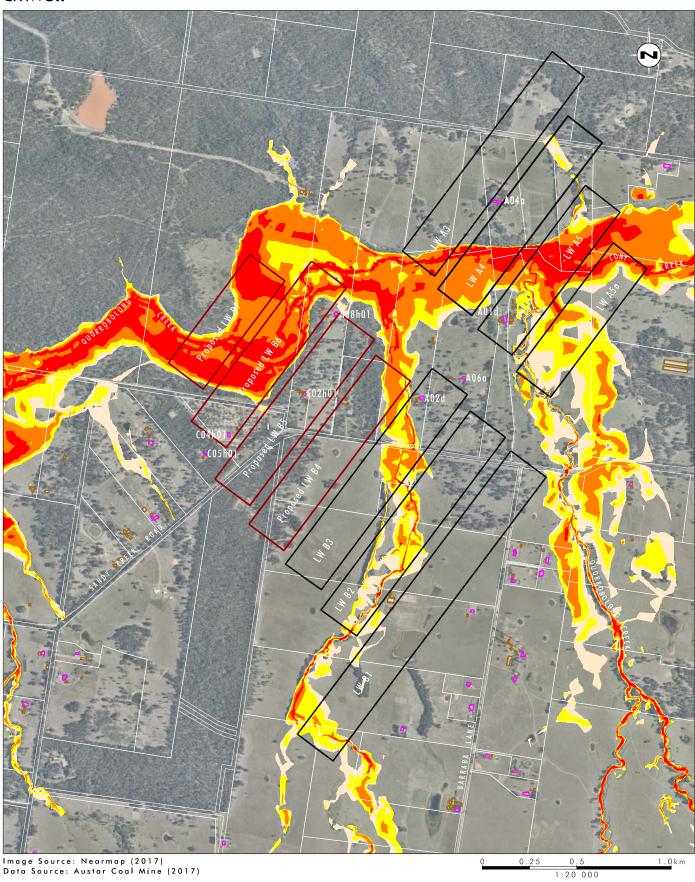

100% AEP Storm Event: Maximum Modelled Flood Depths, Predicted Subsidence Approved LWA3-A19 and LWB1-B3, Proposed LWB4-B7

5% AEP Storm Event: Maximum Modelled Flood Depths, Predicted Subsidence Approved LWA3-A19 and LWB1-B3, Proposed LWB4-B7