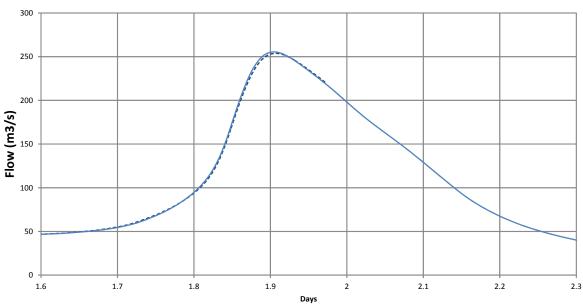

---- Predicted Subsidence - Approved Longwalls A3-A19 and B1-B3, Proposed B4-B7

Predicted Subsidence - Approved Longwalls A3-A19 and B1-B3

--- Predicted Subsidence - Approved Longwalls A3-A19 and B1-B3, Proposed B4-B7

Predicted Subsidence - Approved Longwalls A3-A19 and B1-B3

FIGURE B13

Predicted Flood Hydrographs 100% AEP and 5% AEP Storm Events, Quorrobolong Creek Downstream of Proposed LWB4-B7 Modification Area

- ---- Predicted Subsidence Approved Longwalls A3-A19 and B1-B3, Proposed B4-B7
- Predicted Subsidence Approved Longwalls A3-A19 and B1-B3

- ---- Predicted Subsidence Approved Longwalls A3-A19 and B1-B3, Proposed B4-B7
- Predicted Subsidence Approved Longwalls A3-A19 and B1-B3

Predicted Flood Hydrographs 1% AEP and PMF Storm Events, Quorrobolong Creek Downstream of Proposed LWB4-B7 Modification Area