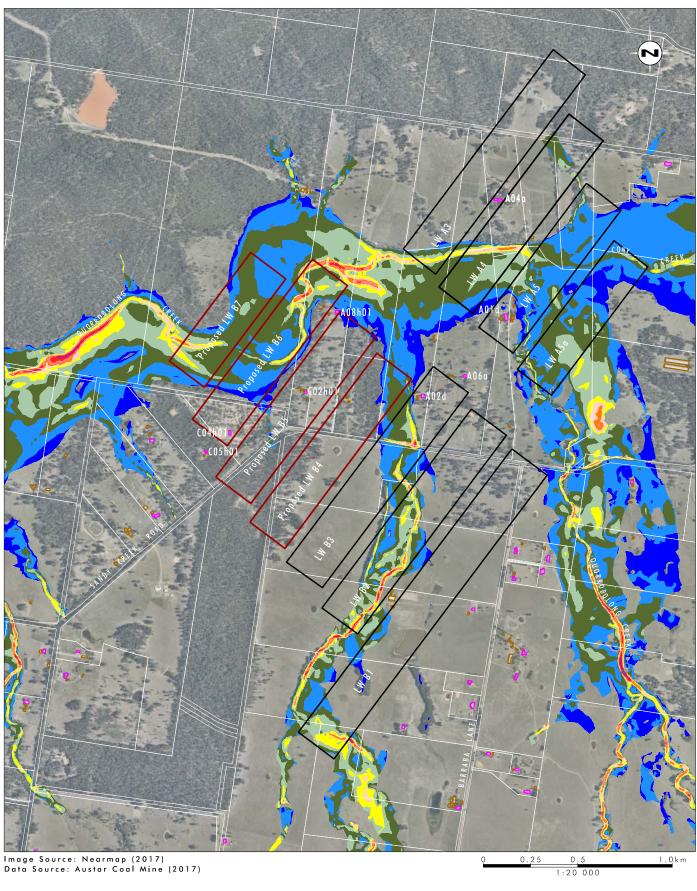

100% AEP Storm Event: Maximum Modelled Flow Velocities, Predicted Subsidence Approved LWA3-A19 and LWB1-B3, Proposed LWB4-B7

5% AEP Storm Event: Maximum Modelled Flow Velocities, Predicted Subsidence Approved LWA3-A19 and LWB1-B3, Proposed LWB4-B7

1% AEP Storm Event: Maximum Modelled Flow Velocities, Predicted Subsidence Approved LWA3-A19 and LWB1-B3, Proposed LWB4-B7

PMF Event: Maximum Modelled Flow Velocities, Predicted Subsidence Approved LWA3-A19 and LWB1-B3, Proposed LWB4-B7