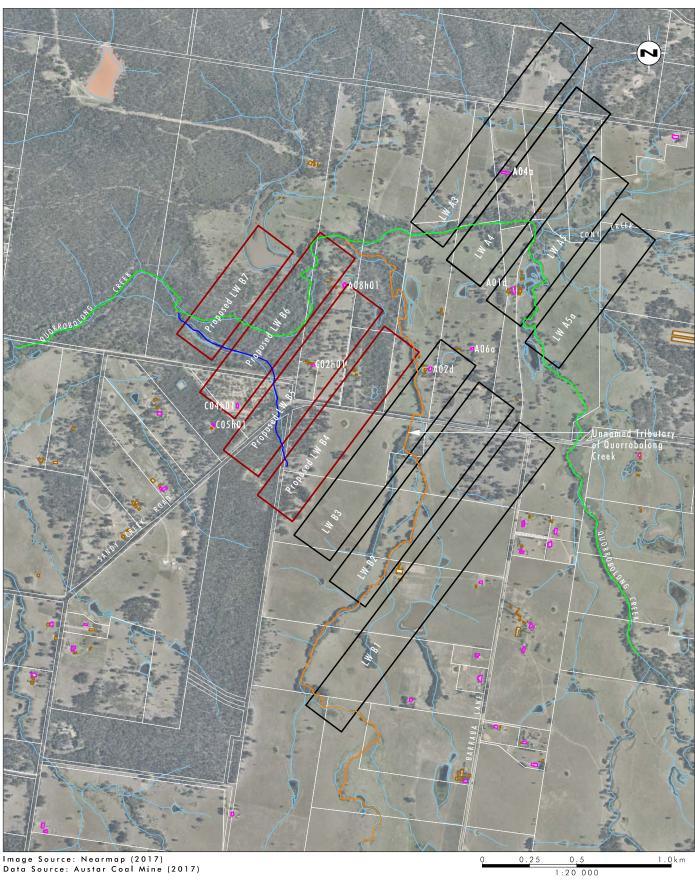

Proposed LWB4-B7 Longwall Panels Approved LWA3-A19 and — Quorrobolong Creek — 1st Order Tributary LWB1-B3 Longwall Panels Unnamed Tributary of Quorrobolong Creek Dwelling

FIGURE B15

Quorrobolong Creek and Unnamed Tributary of Quorrobolong Creek, Long Sections Plan View