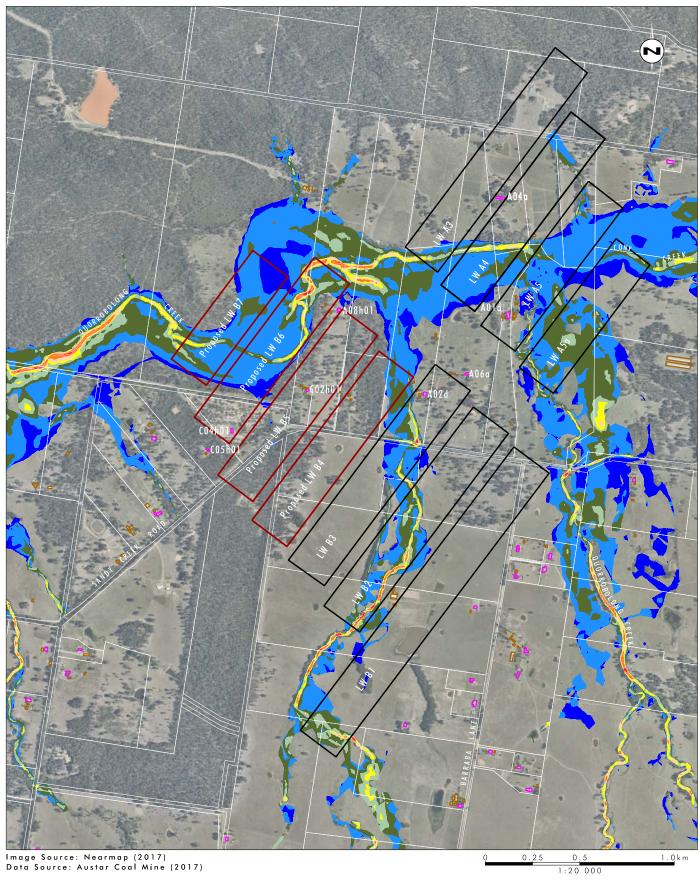

100% AEP Storm Event: Maximum Modelled Flow Velocities, Predicted Subsidence Approved LWA3-A19 and LWB1-B3, Proposed LWB4-B7

5% AEP Storm Event: Maximum Modelled Flow Velocities, Predicted Subsidence Approved LWA3-A19 and LWB1-B3, Proposed LWB4-B7