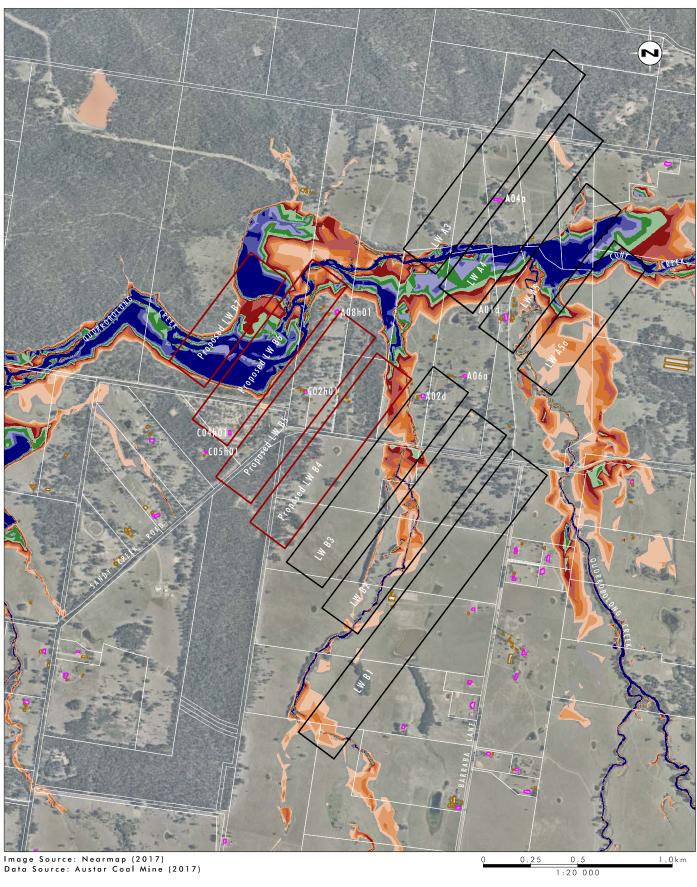

100% AEP Storm Event: Maximum Modelled Flood Depths, Predicted Subsidence Approved LWA3-A19 and LWB1-B3, Proposed LWB4-B7

5% AEP Storm Event: Maximum Modelled Flood Depths, Predicted Subsidence Approved LWA3-A19 and LWB1-B3, Proposed LWB4-B7