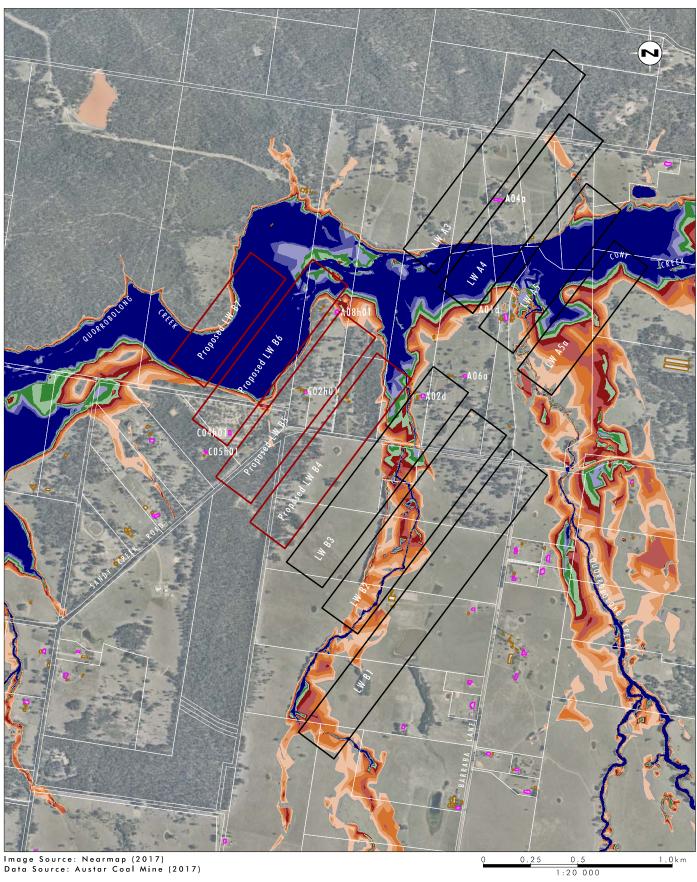

100% AEP Storm Event: Maximum Modelled Flood Depths, Predicted Subsidence Approved LWA3-A19 and LWB1-B3, Proposed LWB4-B7

5% AEP Storm Event: Maximum Modelled Flood Depths, Predicted Subsidence Approved LWA3-A19 and LWB1-B3, Proposed LWB4-B7