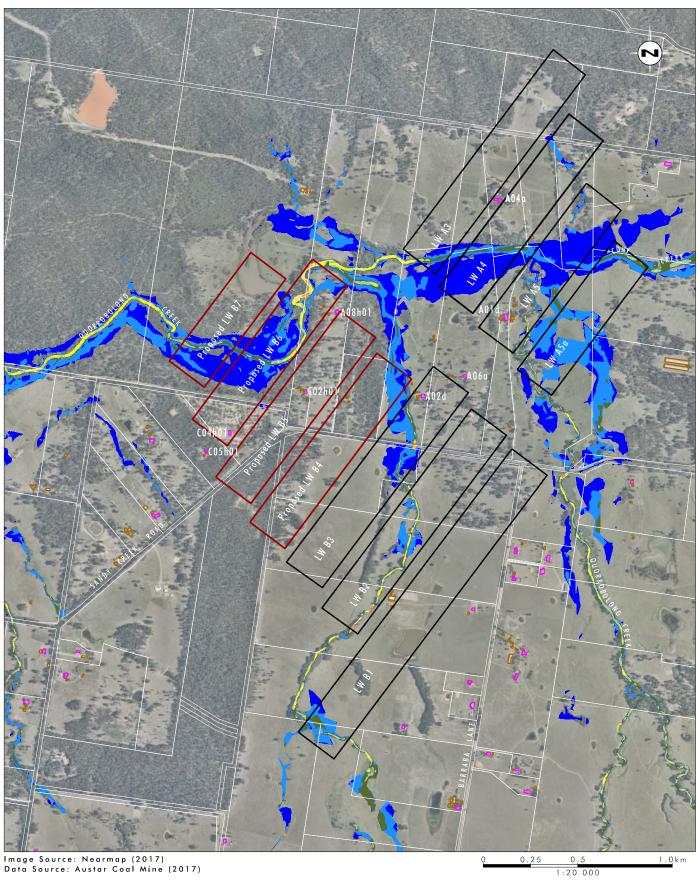

100% AEP Storm Event: Maximum Modelled Flow Velocities, Predicted Subsidence Approved LWA3-A19 and LWB1-B3, Proposed LWB4-B7

5% AEP Storm Event: Maximum Modelled Flow Velocities, Predicted Subsidence Approved LWA3-A19 and LWB1-B3, Proposed LWB4-B7