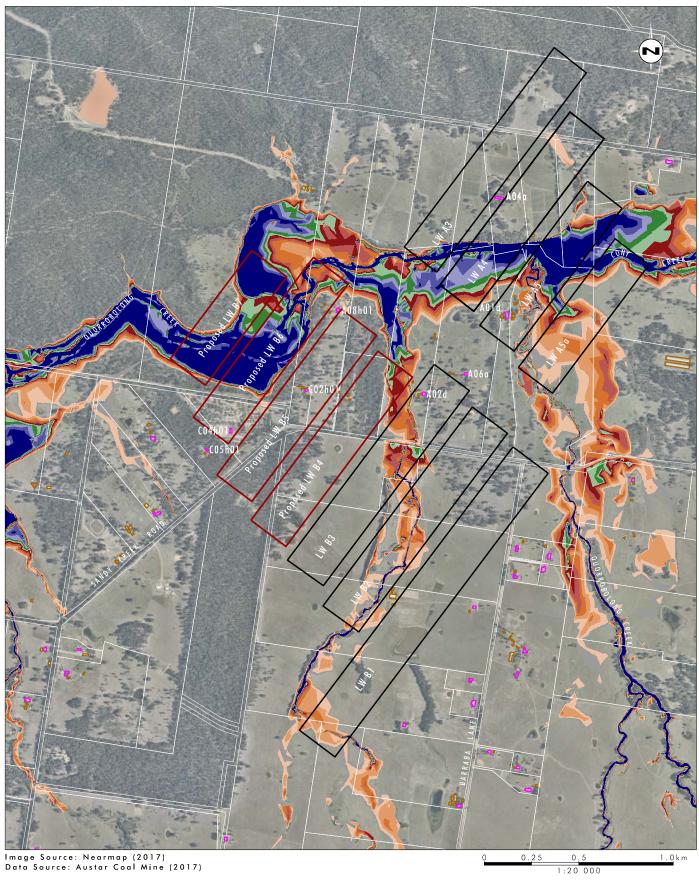

100% AEP Storm Event: Maximum Modelled Flood Depths, Predicted Subsidence Approved LWA3-A19 and LWB1-B3, Proposed LWB4-B7

5% AEP Storm Event: Maximum Modelled Flood Depths, Predicted Subsidence Approved LWA3-A19 and LWB1-B3, Proposed LWB4-B7