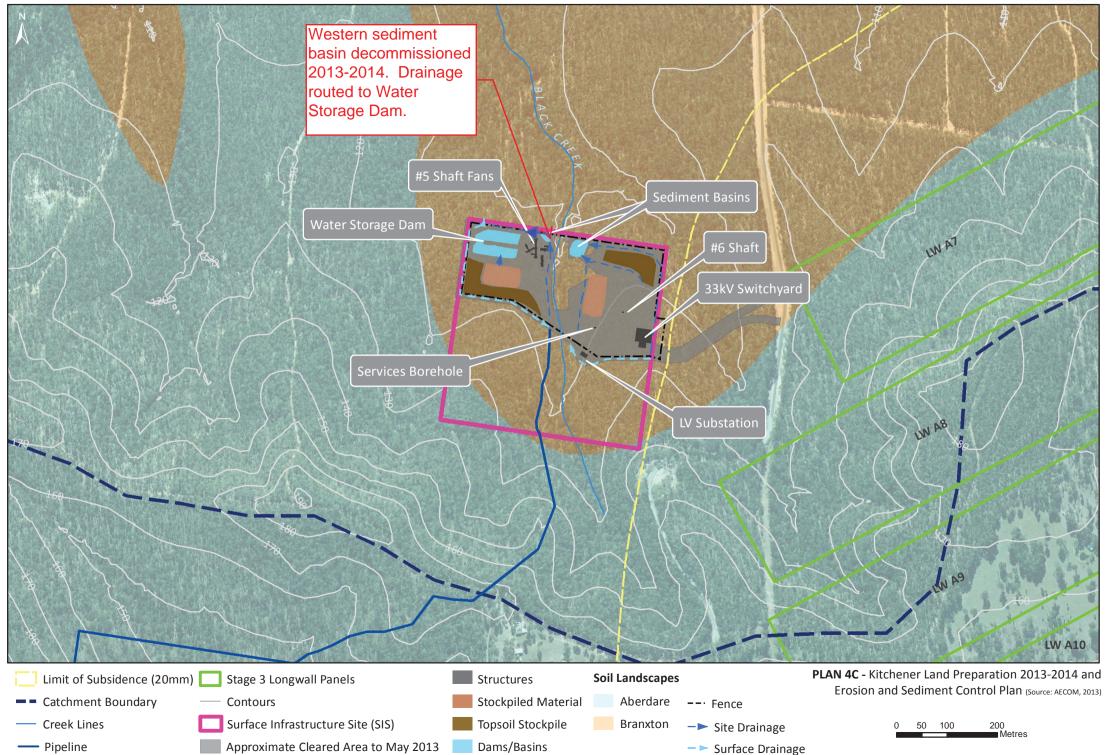

## **Plans**

Layout for Stage 1 Longwall Panels (complete)
Layout for Stage 2 Longwall Panels (complete)

□ Layout for Stage 2 Longwall Panels (complete)
□ Layout for Stage 2 Extension Longwall Panel (complete)
□ Layout for Proposed Stage 3 Longwall Panels (MOD 3)

Reject Emplacement Areas

Old Workings

Mining Lease Boundary

Austar owned CHPP Land

--- Water Pipeline

Plan 1

**Austar Mine Complex** 

Lot 1 DP 69968

Limed, Trees, Grass & Topsoil

Lot 68
DP 755252

340500

West Pit B
West Pit Overburden
Stockpile

Lot 2 DP 69968 DP 124547

342500

Lot 145 DP 755215

1:5000

- Emergency Overflow

Dam

Legend

63/61/000

Signature:

Source: Austrar Coal Mine

Rehabilitation Domains
--- Clean Water
Reject Emplacement Area
Area Revegetated to Native Bushland
Previously Rehabilitated Areas
Buildings Proposed to Demolished