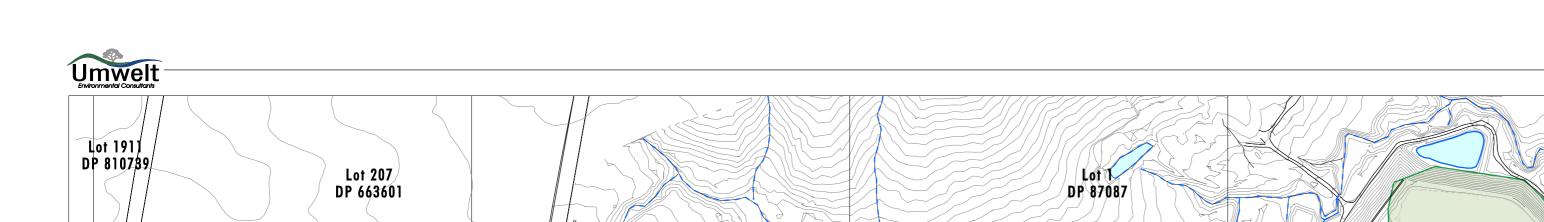

Reject Emplacement Areas

Old Workings

Mining Lease Boundary

Austar owned CHPP Land

--- Water Pipeline

Plan 1

**Austar Mine Complex** 

Lot 1 DP 69968

Limed, Trees, Grass & Topsoil

Lot 68
DP 755252

340500

West Pit B
West Pit Overburden
Stockpile

Lot 2 DP 69968 DP 124547

342500

Lot 145 DP 755215

1:5000

- Emergency Overflow

Dam

Legend

63/61/000

Signature:

Source: Austrar Coal Mine

Rehabilitation Domains
--- Clean Water
Reject Emplacement Area
Area Revegetated to Native Bushland
Previously Rehabilitated Areas
Buildings Proposed to Demolished