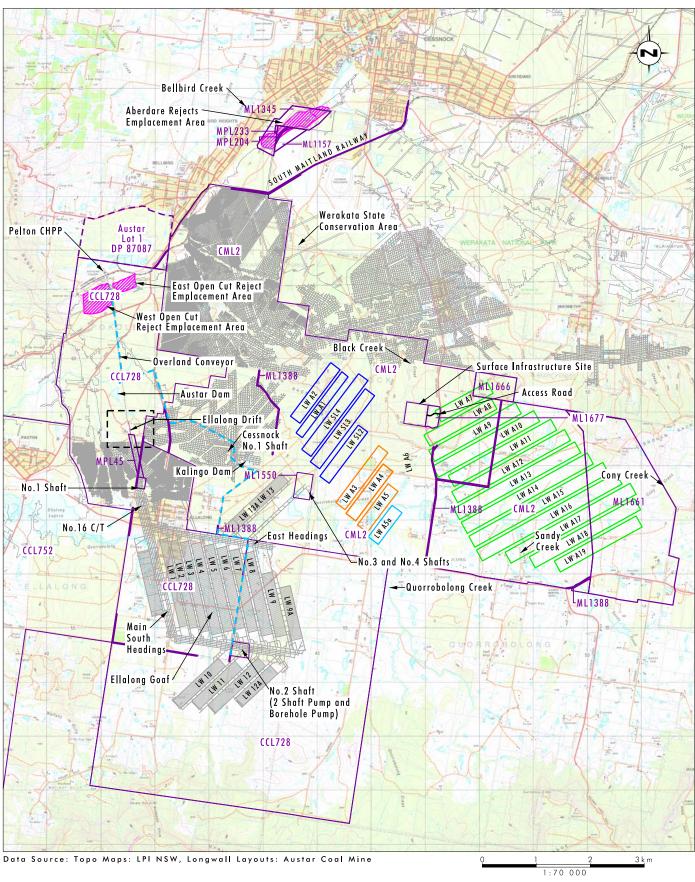

## **Plans**

Layout for Stage 1 Longwall Panels (complete)
Layout for Stage 2 Longwall Panels (complete)

□ Layout for Stage 2 Longwall Panels (complete)
□ Layout for Stage 2 Extension Longwall Panel (complete)
□ Layout for Proposed Stage 3 Longwall Panels (MOD 3)

Reject Emplacement Areas

Old Workings

Mining Lease Boundary

Austar owned CHPP Land

--- Water Pipeline

Plan 1

**Austar Mine Complex** 

Lot 1 DP 69968