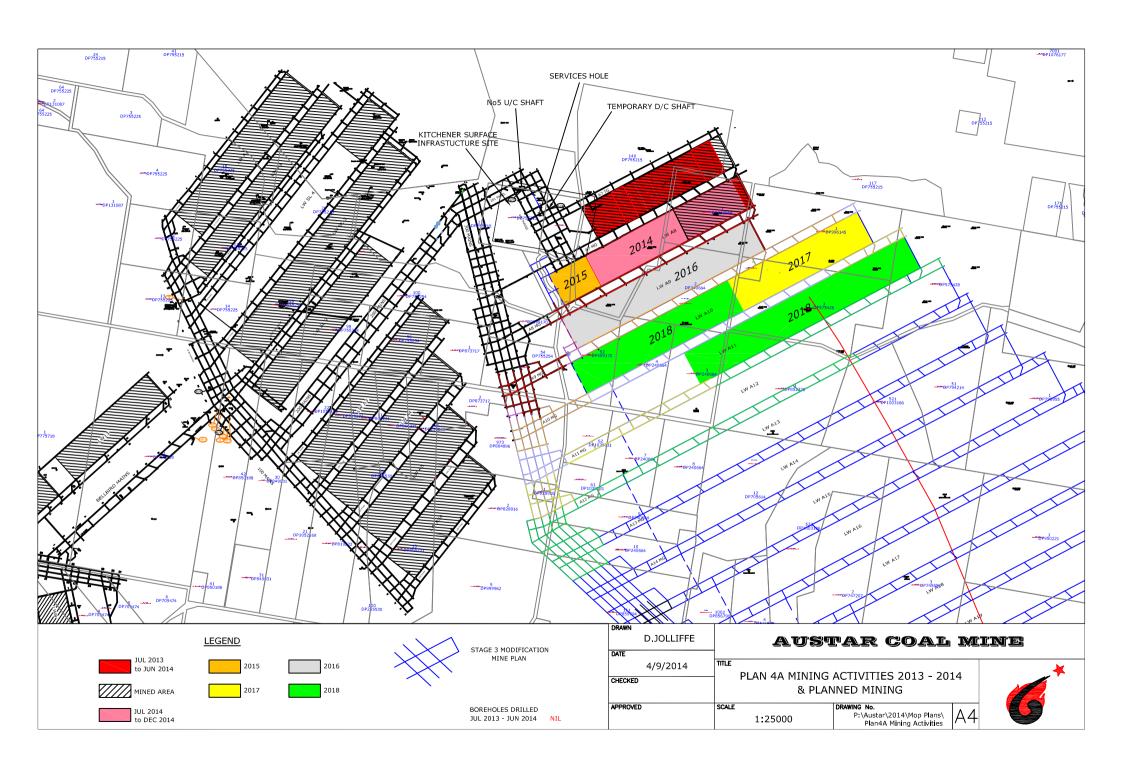

## **Plans**

Layout for Stage 1 Longwall Panels (complete)
Layout for Stage 2 Longwall Panels (complete)

□ Layout for Stage 2 Longwall Panels (complete)
□ Layout for Stage 2 Extension Longwall Panel (complete)
□ Layout for Proposed Stage 3 Longwall Panels (MOD 3)