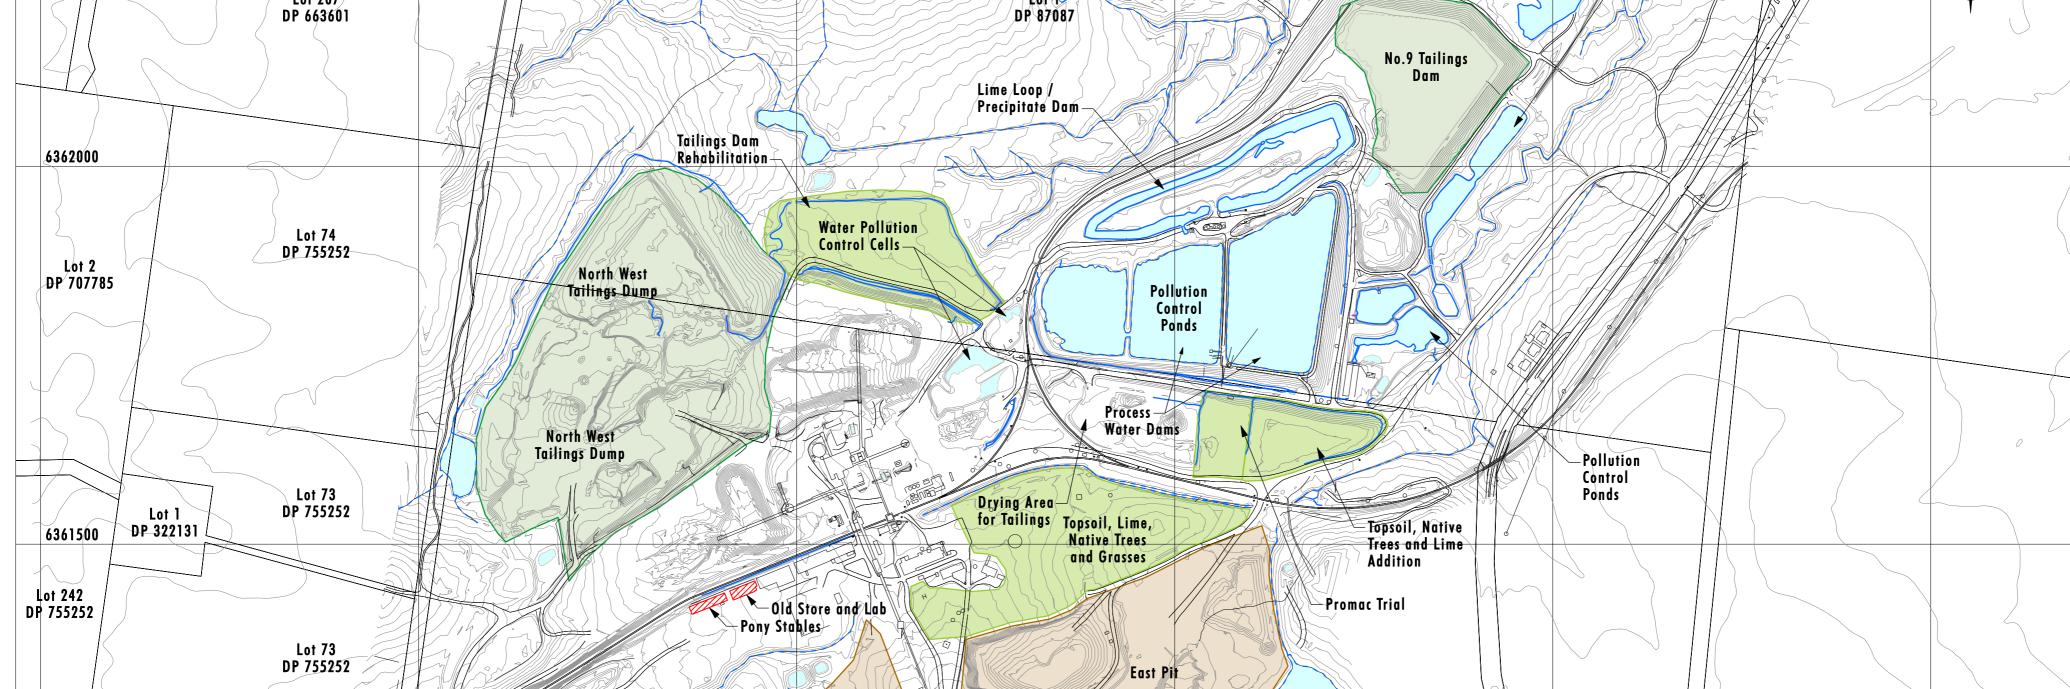

- Emergency Overflow

Dam

Legend

63/61/000

Signature:

Source: Austrar Coal Mine

Rehabilitation Domains
--- Clean Water
Reject Emplacement Area
Area Revegetated to Native Bushland
Previously Rehabilitated Areas
Buildings Proposed to Demolished

PLAN 5B

<u>30</u>0 m

Pelton CHPP -Rehabilitation Schedule

Note: 1m and 10m Contour Interval, Projection MGA Zone 56

Date of Plan Prepartaion: 09/05/2008

Legend

Staged Plans
Reject Emplacement Area

PLAN 5C