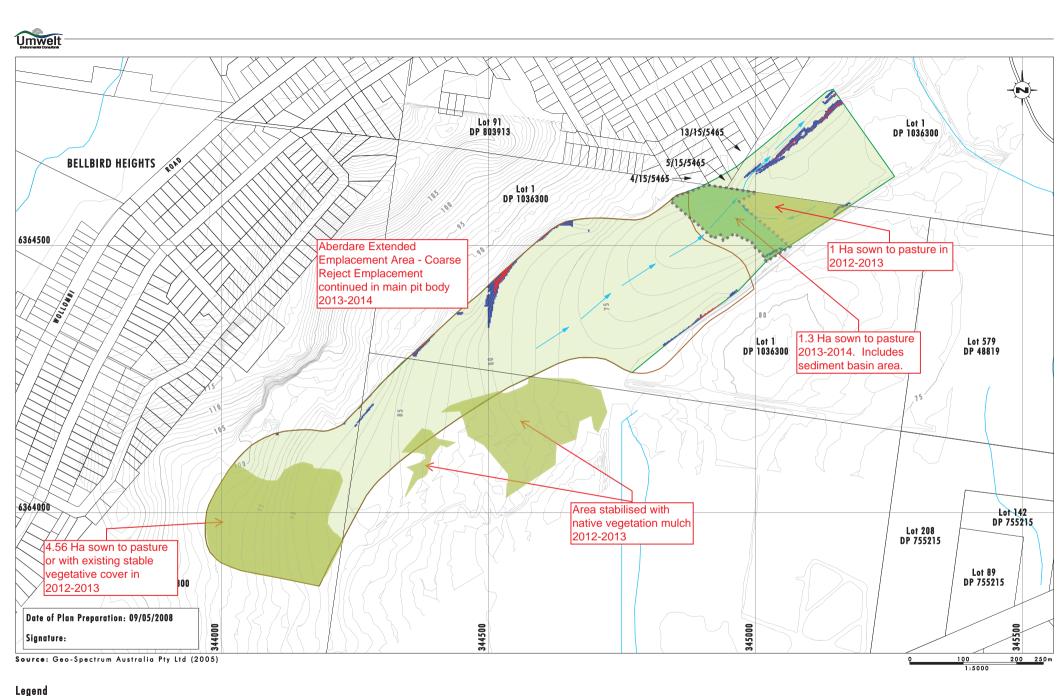

Aberdare Extended Emplacement Area -Rehabilitation Schedule

Area Revegetated to Open Grassland

Reject Emplacement Area

Rehabilitated Areas with Slope 10-18°

Rehabilitated Areas with Slope > 18°

Ocadastral Line