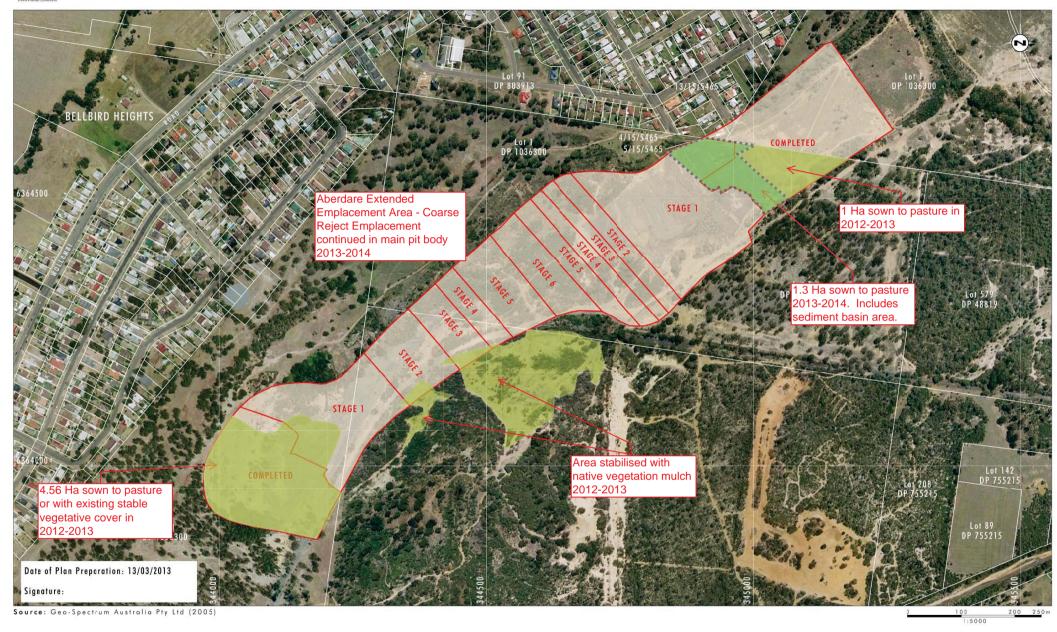

Aberdare Extended Emplacement Area -Rehabilitation Schedule

Area Revegetated to Open Grassland

Reject Emplacement Area

Rehabilitated Areas with Slope 10-18°

Rehabilitated Areas with Slope > 18°

Ocadastral Line

Aberdare Extended Emplacement Area -Conceptual Final Landform and Rehabilitation

PLAN 6C

Note: 1m and 10m Contour Interval, Projection MGA Zone 56