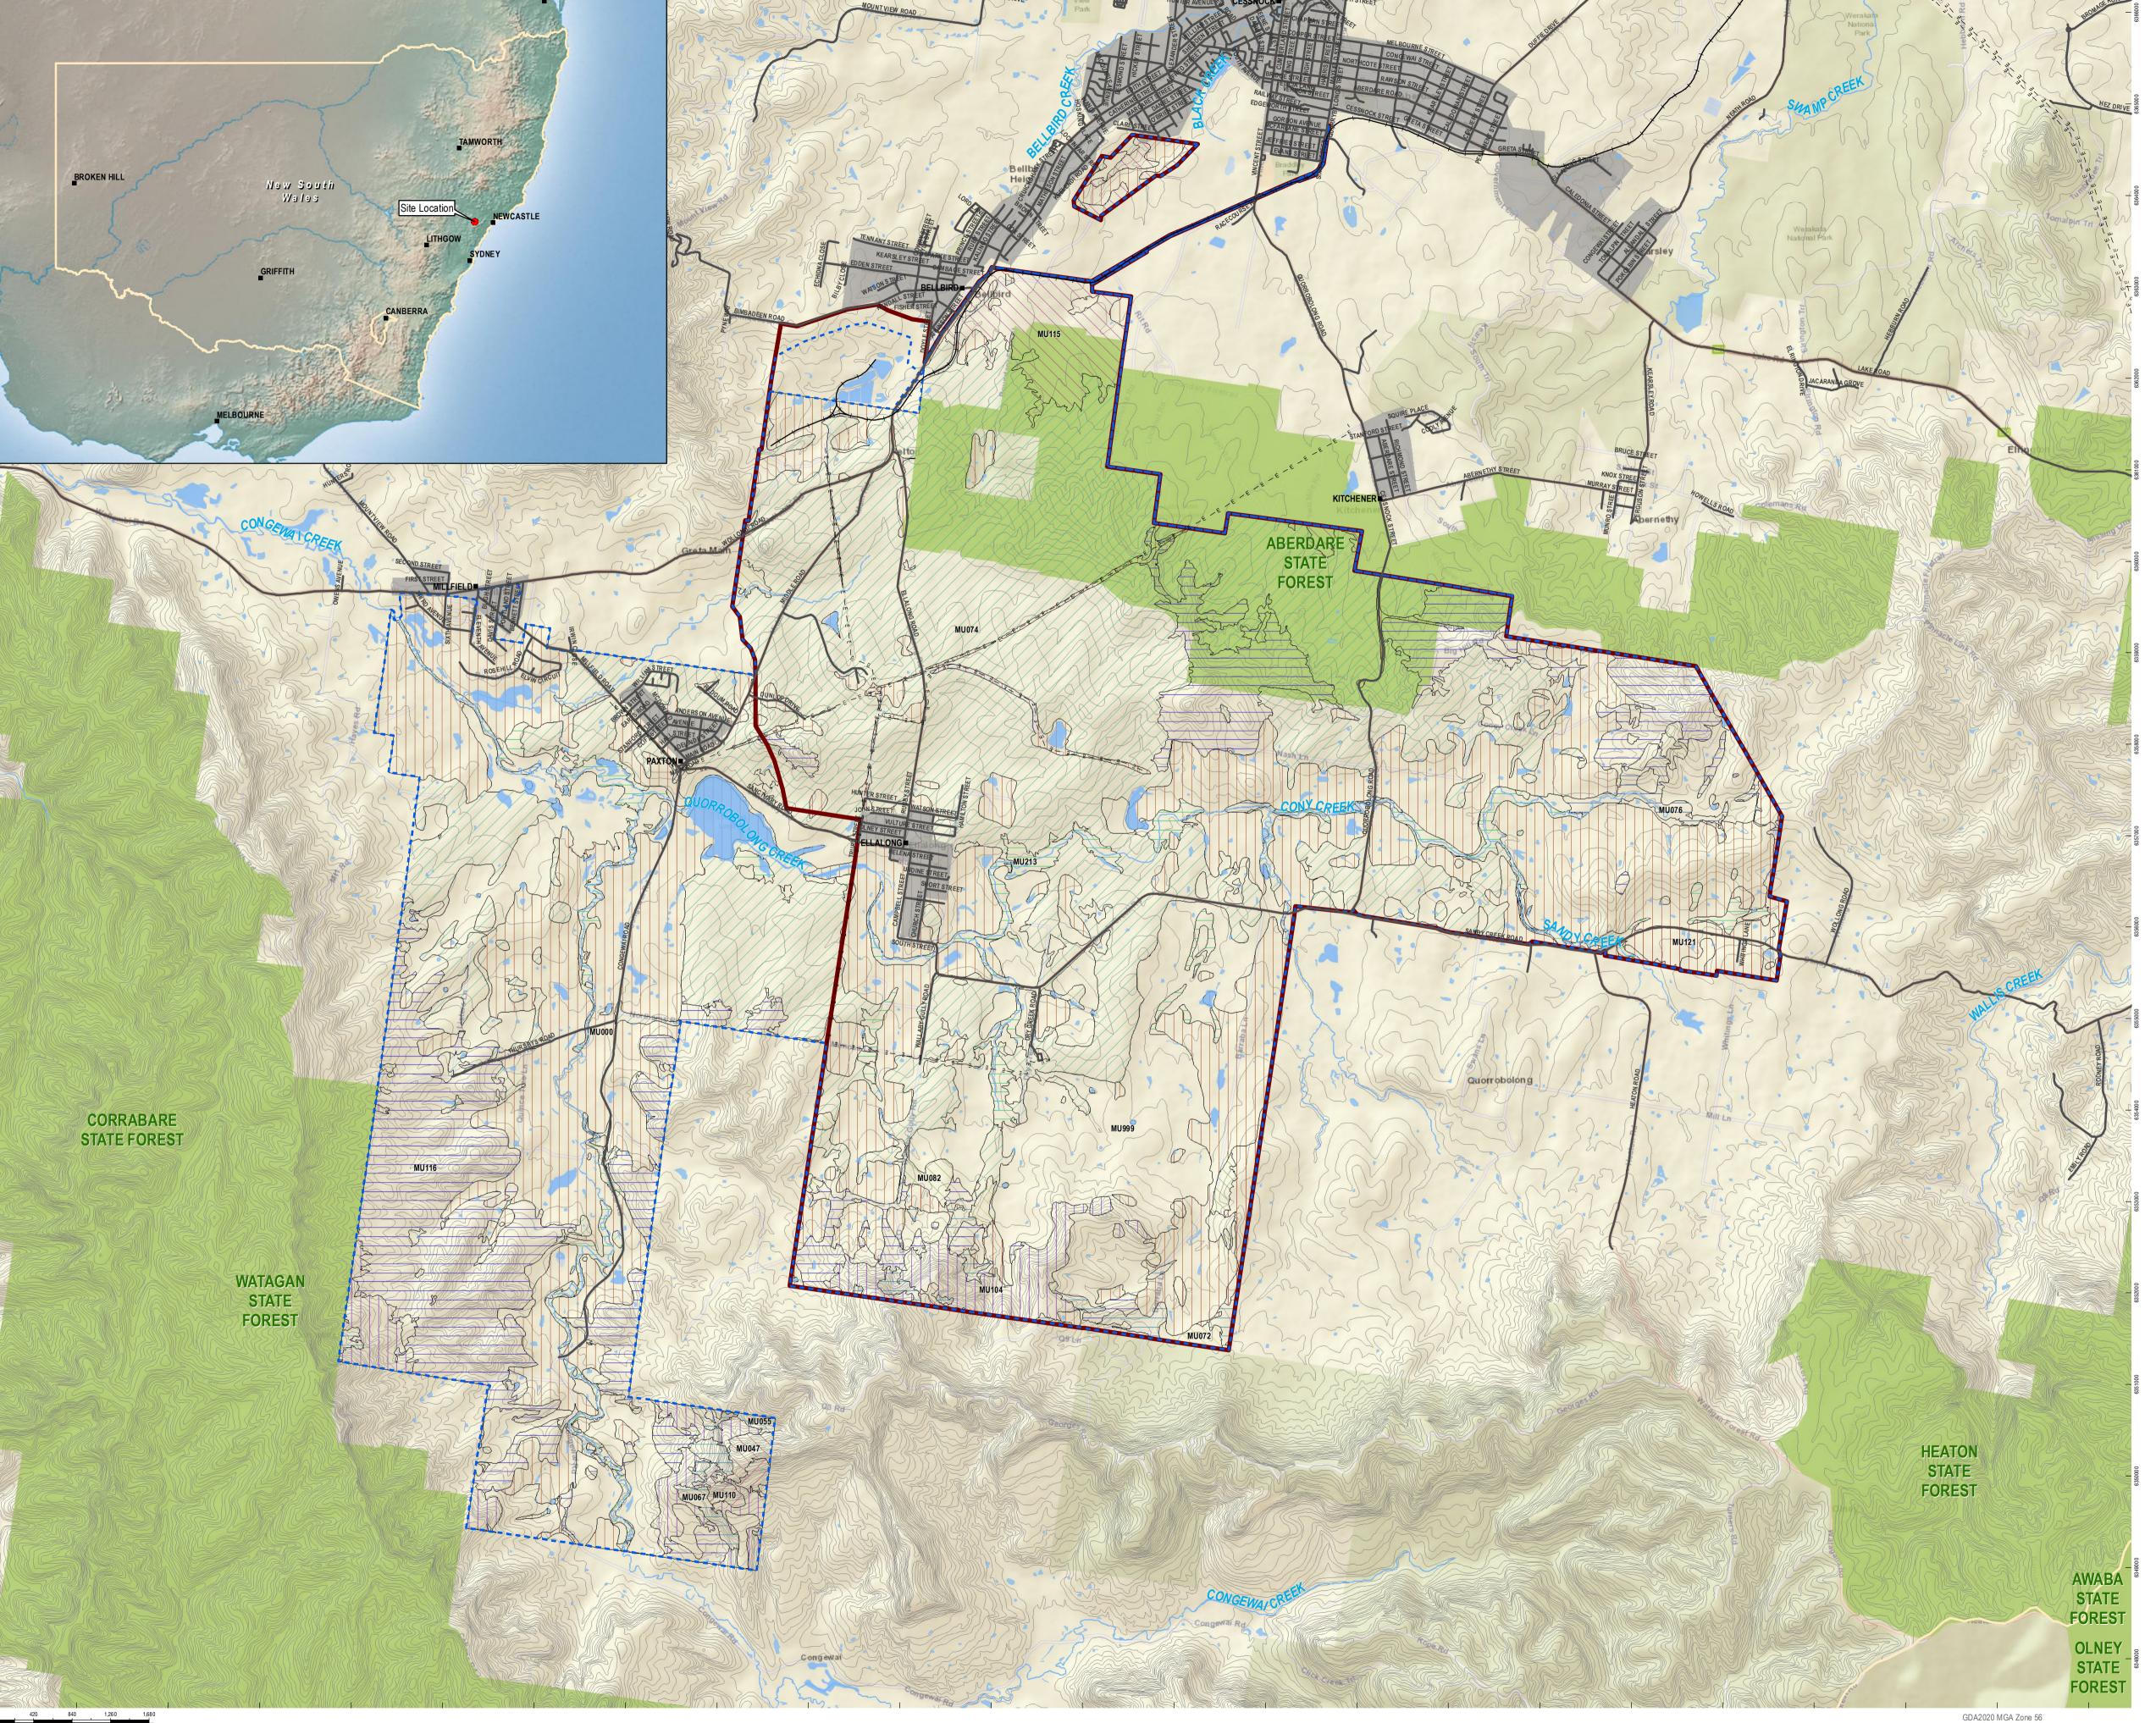

The CMAs have been adopted for the purpose of this RMP are shown in Figure 1 and are as follows:

- CMA 1 Austar Pit Top Facilities;
- CMA 2 Pelton CHPP;
- CMA 3 No. 1 Shaft;
- CMA 4 No. 2 Shaft;
- CMA 5 Cessnock No.1 Colliery / Kalingo Infrastructure Area;
- CMA 6 Kitchener Surface Infrastructure Site (SIS);
- CMA 7 Aberdare Extended Emplacement Area (EEA);
- CMA 8 Bellbird Areas 12 and 13; and
- CMA 9 Other.

FIGURE 1 - CMA LOCATIONS

A summary of the history of operations within each CMA is provided in **Table 2.** 

TABLE 2 - HISTORY OF OPERATIONS

| CMA             | Description                                                                                                                                                                                                                                                                                                                                                                                                                                                                                                                                                                                                                                                                    |
|-----------------|--------------------------------------------------------------------------------------------------------------------------------------------------------------------------------------------------------------------------------------------------------------------------------------------------------------------------------------------------------------------------------------------------------------------------------------------------------------------------------------------------------------------------------------------------------------------------------------------------------------------------------------------------------------------------------|
|                 | CMA 1 incorporates the Austar Pit Top Facilities located off Middle Road, Paxton. The current Austar Pit Top was developed in the 1970's. Production at the Austar Pit Top commenced in 1978 (when it was known as Ellalong Colliery) with coal being delivered by overland conveyor to the Pelton surface facilities (CMA2). Historically, mining was predominantly via bord and pillar mining methods until longwall mining was introduced into Ellalong Colliery in 1983.                                                                                                                                                                                                   |
|                 | Operations at the Pit Top continued until March 2020 when Austar transitioned to care and maintenance.                                                                                                                                                                                                                                                                                                                                                                                                                                                                                                                                                                         |
|                 | CMA 1 comprises the current Pit Top infrastructure including:                                                                                                                                                                                                                                                                                                                                                                                                                                                                                                                                                                                                                  |
| 1 – Austar Pit  | Austar's Main Drift;                                                                                                                                                                                                                                                                                                                                                                                                                                                                                                                                                                                                                                                           |
| Top Facilities  | Coal clearance infrastructure (drift conveyor, a surface bin and overland conveyor to the CHPP);                                                                                                                                                                                                                                                                                                                                                                                                                                                                                                                                                                               |
|                 | Offices, bathhouse, workshops, equipment and hydrocarbon storage, and main stores;                                                                                                                                                                                                                                                                                                                                                                                                                                                                                                                                                                                             |
|                 | CMA 1 also includes Austar Dam which receives mine water from the Pit Top by overland flow, and mine dewatering by pipeline from Kalingo Dam. Water from Austar Dam is pumped by pipeline to the CHPP for treatment or disposal.                                                                                                                                                                                                                                                                                                                                                                                                                                               |
|                 | Historic sealed mine entries in CMA 1 include West Drift and the West Pelton Shaft associated with the historic Pelton Colliery.                                                                                                                                                                                                                                                                                                                                                                                                                                                                                                                                               |
|                 | CMA 1 includes a portion of <i>The South Maitland Railway System, Item ID 1212</i> heritage listed curtilage.                                                                                                                                                                                                                                                                                                                                                                                                                                                                                                                                                                  |
|                 | CMA 2 incorporates the Pelton Coal Handling and Preparation Plant, associated conveyor systems and train loadout facilities located south-west of the township of Bellbird, off Wollombi Road, Pelton. The CHPP is located centrally within the mine facilities and is surrounded by clean and ROM coal stockpiles to the north and west, administration buildings, store and workshops to the south, and a series of mine water dams to the east. A reverse osmosis water treatment plant is also located adjacent the CHPP for treatment of mine water. Two small open cut pits used for overburden and coarse coal reject emplacement are located to the south of the site. |
| 2 – Pelton CHPP | Underground mining commenced at Pelton Colliery in 1916 and the Pelton CHPP was constructed in approximately 1960 for the washing of Pelton Colliery coal. Pelton Colliery was amalgamated with the neighbouring Cessnock No.1 Colliery (CMA5) in the late 1960s.                                                                                                                                                                                                                                                                                                                                                                                                              |
|                 | Following the development of the Ellalong Colliery in the 1970's, coal was delivered by the overland conveyor from the Ellalong Drift (CMA 1) to the CHPP where the raw coal was washed, processed and stockpiled prior to transport by rail to the Port of Newcastle. Fine tailings were historically stored in tailings dams on site, however in modern times have been disposed to historic underground workings.                                                                                                                                                                                                                                                           |
|                 | CMA 2 is located within <i>The Collieries of the South Maitland Coalfields/Greta Coal Measures, Item ID 1215</i> heritage listed curtilage and includes a portion of <i>The South Maitland Railway System, Item ID 1212</i> heritage listed curtilage.                                                                                                                                                                                                                                                                                                                                                                                                                         |
|                 | CMA 3 includes the No 1 Shaft which is located to the south of the Austar Pit Top off Truro Street, adjacent to the township of Ellalong. Development of the site was approved with the Austar Pit Top in the 1970's.                                                                                                                                                                                                                                                                                                                                                                                                                                                          |
| 3 – No.1 Shaft  | The No.1 Shaft connects the surface to the underground workings and is approximately 272m deep.                                                                                                                                                                                                                                                                                                                                                                                                                                                                                                                                                                                |
|                 | The site was originally an upcast shaft with a ventilation fan. With the completion of the No. 3 Shaft (CMA 5), the No. 1 Shaft is currently used for air intake and as a second egress from the mine.                                                                                                                                                                                                                                                                                                                                                                                                                                                                         |
| 4 – No.2 Shaft  | CMA 4 comprises the No. 2 Shaft and the former Ellalong Pit Top. It is located on Dry Creek Road, Ellalong approximately 4 km to the south-east of Austar Pit Top Facilities.                                                                                                                                                                                                                                                                                                                                                                                                                                                                                                  |