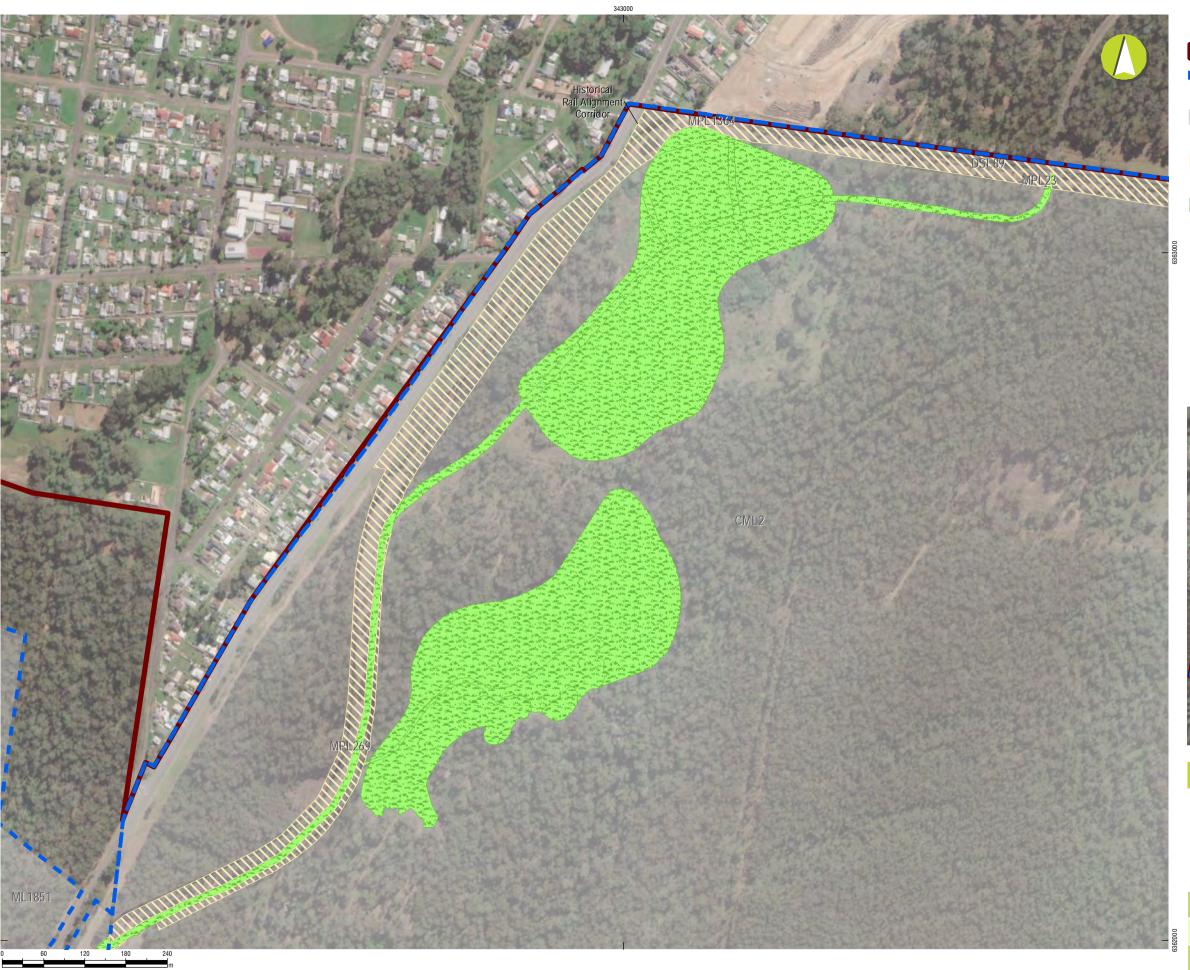

| CMA                                             | Description                                                                                                                                                                                                                                                                                                                                                                                                                  |
|-------------------------------------------------|------------------------------------------------------------------------------------------------------------------------------------------------------------------------------------------------------------------------------------------------------------------------------------------------------------------------------------------------------------------------------------------------------------------------------|
|                                                 | Construction of the No. 2 Shaft and Ellalong Pit Top commenced in the 1980s. The No. 2 Shaft was the entry to Ellalong workings and was constructed for ventilation and mine access. It is approximately 474m deep and 5.4m wide and is currently used for pumping water from the underground to the surface. A pipeline from the No. 2 Shaft facility conveys mine water to Kalingo Dam at the Kalingo Infrastructure Area. |
|                                                 | CMA 5 includes the Cessnock No. 1 Colliery (also known as the Kalingo Colliery), Kalingo Dam, and the Kalingo Infrastructure Area (KIA) to the east.                                                                                                                                                                                                                                                                         |
|                                                 | The Cessnock No. 1 Colliery operated from the 1920s until 1961 when it was amalgamated into the Pelton Colliery. This area includes two sealed shafts (Kalingo No.1 and Kalingo No.2) that are around 370 m deep.                                                                                                                                                                                                            |
| 5 – Cessnock                                    | The Cessnock No. 1 Colliery is located within <i>The Collieries of the South Maitland Coalfields/Greta Coal Measures, Item ID 1215</i> heritage listed curtilage and includes a portion of <i>The South Maitland Railway System, Item ID 1212</i> heritage listed curtilage.                                                                                                                                                 |
| No.1 Colliery /<br>Kalingo<br>Infrastructure    | Following its closure, most of the infrastructure at the Cessnock No. 1 Colliery were demolished. Today only two extant structures remain (the Upcast Shaft and Fan Building and the Engine Room), in addition to foundational evidence of a number of the former structures.                                                                                                                                                |
| Area                                            | The site also contains Kalingo Dam, which forms part of the Austar mine water system. Kalingo Dam receives mine dewatering from No. 2 Shaft (CMA 4) and from the Kitchener SIS (CMA 6) by pipeline. A pipeline conveys water from Kalingo Dam to Austar Dam (CMA1) at the Austar Pit Top surface facilities.                                                                                                                 |
|                                                 | The KIA to the east was constructed in the early 2000's. It includes the No. 3 and No. 4 shafts which provide ventilation, and services (electricity, water, compressed air and nitrogen (all services other than compressed air and nitrogen have now been disconnected as part of decommissioning works) to the mining operation.                                                                                          |
|                                                 | The Kitchener Surface Infrastructure Site (SIS) is located within Austar owned land surrounded by Werakata State Conservation Area. The Kitchener SIS was constructed in late 2009 to early 2010 and is the most recent development at the Austar Coal Mine.                                                                                                                                                                 |
| 6 – Kitchener SIS                               | Kitchener SIS is the site of the No. 5 upcast ventilation shaft, and No. 6 downcast shaft (both sealed at the surface in early 2022) and includes a fully grouted services borehole and water storage areas to manage sediment laden water from disturbed areas.                                                                                                                                                             |
|                                                 | Man-winder shafts and new pit top facilities were also approved at the Kitchener SIS but were not constructed.                                                                                                                                                                                                                                                                                                               |
|                                                 | The Aberdare Extended Emplacement Area (EEA) is located east of Bellbird Heights and south of Cessnock. It is accessed via private haul road from the CHPP off Wollombi Road, Pelton.                                                                                                                                                                                                                                        |
|                                                 | The site was formerly the Aberdare Extended open cut mine and was used as Austar's main coarse coal reject emplacement area until mining ceased in 2020.                                                                                                                                                                                                                                                                     |
| 7 – Aberdare<br>Extended<br>Emplacement<br>Area | The southern portion of the Aberdare EEA was filled and capped with overburden and rehabilitated in 2012-2013. The northern portion has also been capped and rehabilitated with the most recent rehabilitation being undertaken in 2019-2020. Rehabilitation to date has involved the capping and revegetation of these areas of the emplacement and stabilising with open grassland. The central portion remains uncapped.  |
|                                                 | The Aberdare EEA is located mainly on privately owned (non-Austar) land which is zoned for rural land use. Austar has committed to returning an open grassland area to the landholder. There is an approved subdivision being constructed directly adjacent to the south west of the Aberdare EEA.                                                                                                                           |
|                                                 | A portion of CMA 7 is located within <i>The Collieries of the South Maitland Coalfields/Greta Coal Measures, Item ID 1215</i> heritage listed curtilage. CMA 7 also includes a portion of <i>The South Maitland Railway System, Item ID 1212</i> heritage listed curtilage                                                                                                                                                   |