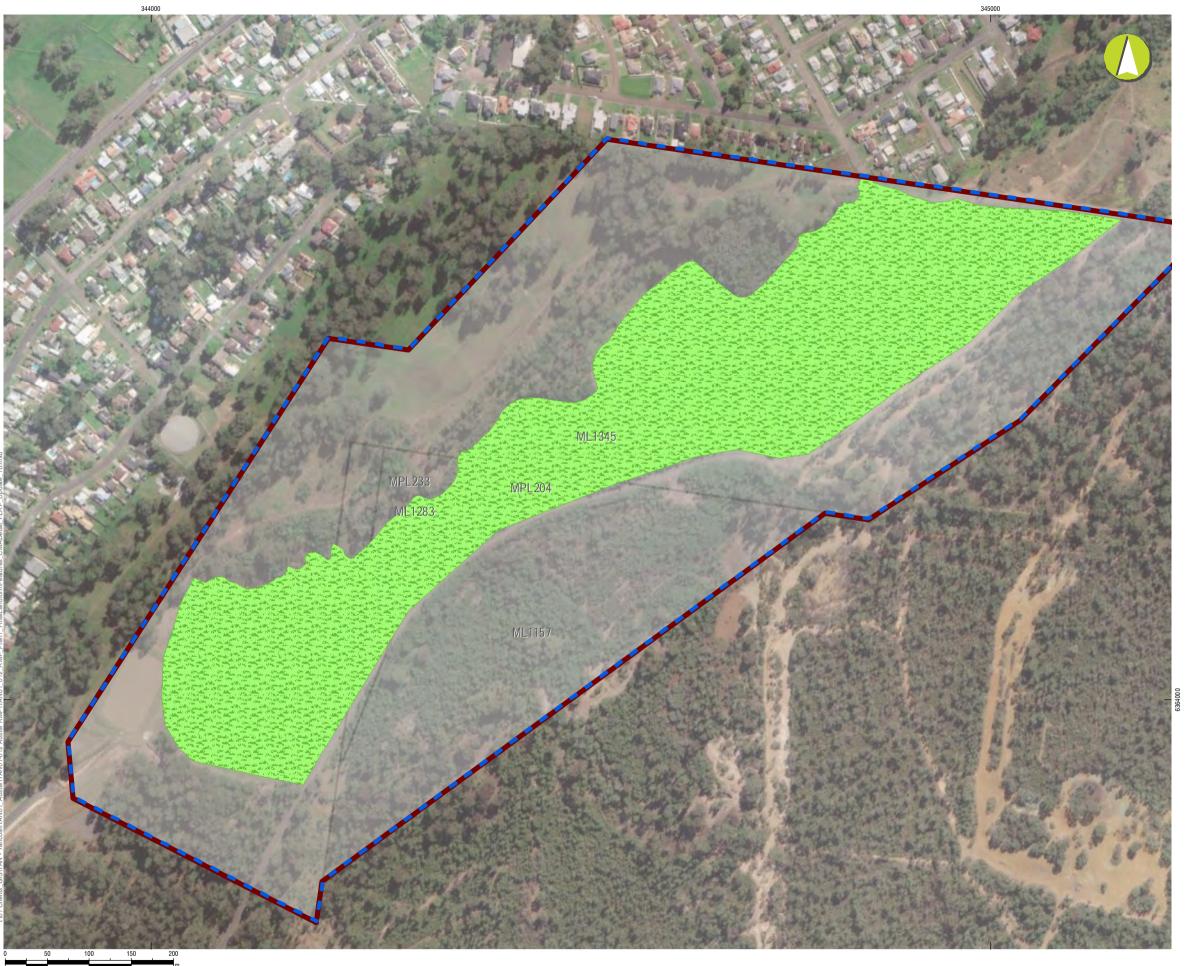

| CMA                                             | Description                                                                                                                                                                                                                                                                                                                                                                                                                  |
|-------------------------------------------------|------------------------------------------------------------------------------------------------------------------------------------------------------------------------------------------------------------------------------------------------------------------------------------------------------------------------------------------------------------------------------------------------------------------------------|
|                                                 | Construction of the No. 2 Shaft and Ellalong Pit Top commenced in the 1980s. The No. 2 Shaft was the entry to Ellalong workings and was constructed for ventilation and mine access. It is approximately 474m deep and 5.4m wide and is currently used for pumping water from the underground to the surface. A pipeline from the No. 2 Shaft facility conveys mine water to Kalingo Dam at the Kalingo Infrastructure Area. |
|                                                 | CMA 5 includes the Cessnock No. 1 Colliery (also known as the Kalingo Colliery), Kalingo Dam, and the Kalingo Infrastructure Area (KIA) to the east.                                                                                                                                                                                                                                                                         |
|                                                 | The Cessnock No. 1 Colliery operated from the 1920s until 1961 when it was amalgamated into the Pelton Colliery. This area includes two sealed shafts (Kalingo No.1 and Kalingo No.2) that are around 370 m deep.                                                                                                                                                                                                            |
| 5 – Cessnock                                    | The Cessnock No. 1 Colliery is located within <i>The Collieries of the South Maitland Coalfields/Greta Coal Measures, Item ID 1215</i> heritage listed curtilage and includes a portion of <i>The South Maitland Railway System, Item ID 1212</i> heritage listed curtilage.                                                                                                                                                 |
| No.1 Colliery /<br>Kalingo<br>Infrastructure    | Following its closure, most of the infrastructure at the Cessnock No. 1 Colliery were demolished. Today only two extant structures remain (the Upcast Shaft and Fan Building and the Engine Room), in addition to foundational evidence of a number of the former structures.                                                                                                                                                |
| Area                                            | The site also contains Kalingo Dam, which forms part of the Austar mine water system. Kalingo Dam receives mine dewatering from No. 2 Shaft (CMA 4) and from the Kitchener SIS (CMA 6) by pipeline. A pipeline conveys water from Kalingo Dam to Austar Dam (CMA1) at the Austar Pit Top surface facilities.                                                                                                                 |
|                                                 | The KIA to the east was constructed in the early 2000's. It includes the No. 3 and No. 4 shafts which provide ventilation, and services (electricity, water, compressed air and nitrogen (all services other than compressed air and nitrogen have now been disconnected as part of decommissioning works) to the mining operation.                                                                                          |
|                                                 | The Kitchener Surface Infrastructure Site (SIS) is located within Austar owned land surrounded by Werakata State Conservation Area. The Kitchener SIS was constructed in late 2009 to early 2010 and is the most recent development at the Austar Coal Mine.                                                                                                                                                                 |
| 6 – Kitchener SIS                               | Kitchener SIS is the site of the No. 5 upcast ventilation shaft, and No. 6 downcast shaft (both sealed at the surface in early 2022) and includes a fully grouted services borehole and water storage areas to manage sediment laden water from disturbed areas.                                                                                                                                                             |
|                                                 | Man-winder shafts and new pit top facilities were also approved at the Kitchener SIS but were not constructed.                                                                                                                                                                                                                                                                                                               |
|                                                 | The Aberdare Extended Emplacement Area (EEA) is located east of Bellbird Heights and south of Cessnock. It is accessed via private haul road from the CHPP off Wollombi Road, Pelton.                                                                                                                                                                                                                                        |
|                                                 | The site was formerly the Aberdare Extended open cut mine and was used as Austar's main coarse coal reject emplacement area until mining ceased in 2020.                                                                                                                                                                                                                                                                     |
| 7 – Aberdare<br>Extended<br>Emplacement<br>Area | The southern portion of the Aberdare EEA was filled and capped with overburden and rehabilitated in 2012-2013. The northern portion has also been capped and rehabilitated with the most recent rehabilitation being undertaken in 2019-2020. Rehabilitation to date has involved the capping and revegetation of these areas of the emplacement and stabilising with open grassland. The central portion remains uncapped.  |
|                                                 | The Aberdare EEA is located mainly on privately owned (non-Austar) land which is zoned for rural land use. Austar has committed to returning an open grassland area to the landholder. There is an approved subdivision being constructed directly adjacent to the south west of the Aberdare EEA.                                                                                                                           |
|                                                 | A portion of CMA 7 is located within <i>The Collieries of the South Maitland Coalfields/Greta Coal Measures, Item ID 1215</i> heritage listed curtilage. CMA 7 also includes a portion of <i>The South Maitland Railway System, Item ID 1212</i> heritage listed curtilage                                                                                                                                                   |