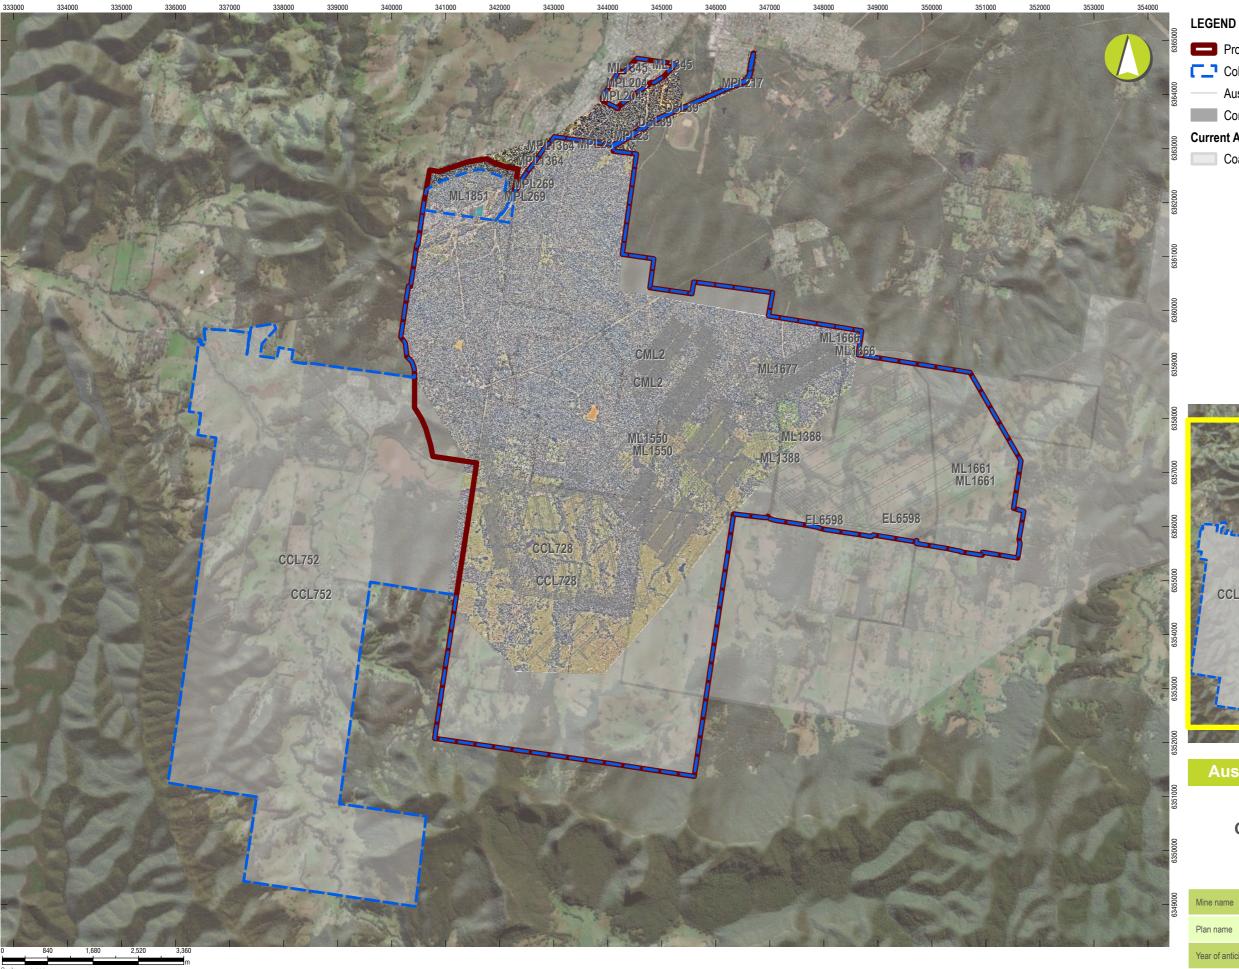

| DETAILS OF TENEMENT(S): |            |             |                              |  |
|-------------------------|------------|-------------|------------------------------|--|
| Tenement                | Grant Date | Expiry Date | Holder                       |  |
| CCL 728                 | 10/10/1989 | 30/12/2044  | Austar Coal Mine Pty Limited |  |
| CCL 752                 | 23/05/1990 | 30/12/2044  | Austar Coal Mine Pty Limited |  |
| CML 2                   | 24/03/1993 | 06/07/2025  | Austar Coal Mine Pty Limited |  |
| DSL 89 (index title)    | 04/04/1908 | 04/04/2030  | Austar Coal Mine Pty Limited |  |
| ML 1157                 | 08/07/1949 | 08/07/2028  | Austar Coal Mine Pty Limited |  |
| ML 1283                 | 13/07/1961 | 13/07/2042  | Austar Coal Mine Pty Limited |  |
| ML 1345                 | 23/03/1995 | 30/12/2044  | Austar Coal Mine Pty Limited |  |
| ML 1388                 | 02/04/1996 | 02/04/2038  | Austar Coal Mine Pty Limited |  |
| ML 1550                 | 24/06/2004 | 23/06/2025  | Austar Coal Mine Pty Limited |  |
| ML 1661                 | 22/11/2011 | 22/11/2032  | Austar Coal Mine Pty Limited |  |
| ML 1666                 | 25/01/2012 | 25/01/2033  | Austar Coal Mine Pty Limited |  |
| ML 1677                 | 23/08/2012 | 22/08/2032  | Austar Coal Mine Pty Limited |  |
| MPL 1364                | 28/10/1968 | 28/10/2029  | Austar Coal Mine Pty Limited |  |
| MPL 204                 | 03/02/1916 | 03/02/2039  | Austar Coal Mine Pty Limited |  |
| MPL 217                 | 12/04/1916 | 03/02/2039  | Austar Coal Mine Pty Limited |  |
| MPL 23                  | 17/05/1909 | 17/05/2030  | Austar Coal Mine Pty Limited |  |
| MPL 233                 | 01/08/1916 | 01/08/2036  | Austar Coal Mine Pty Limited |  |
| MPL 269                 | 07/12/1917 | 07/12/2039  | Austar Coal Mine Pty Limited |  |
| EL 6598                 | 13/07/2006 | 13/07/2024  | Austar Coal Mine Pty Limited |  |
| ML1851                  | 16/05/2023 | 16/05/2044  | Austar Coal Mine Pty Limited |  |

The Austar mining complex includes approximately 10,300 hectares (ha) of sub-surface mining leases and 923 ha of surface leases. It measures approximately 17 km across and 16 km long. As such, for the purposes of closure planning, Yancoal has divided the mining areas at Austar into discrete Closure Management Areas (CMAs), representing key areas of the mine site. The CMAs were assigned to principally align with the geographical surface disturbance areas used to calculate the Rehabilitation Cost Estimate (RCE) for the site and relate to discrete areas rather than activities.