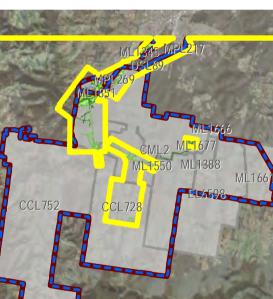

The CMAs have been adopted for the purpose of this RMP are shown in Figure 1 and are as follows:

- CMA 1 Austar Pit Top Facilities;
- CMA 2 Pelton CHPP;
- CMA 3 No. 1 Shaft;
- CMA 4 No. 2 Shaft;
- CMA 5 Cessnock No.1 Colliery / Kalingo Infrastructure Area;
- CMA 6 Kitchener Surface Infrastructure Site (SIS);
- CMA 7 Aberdare Extended Emplacement Area (EEA);
- CMA 8 Bellbird Areas 12 and 13; and
- CMA 9 Other.

FIGURE 1 - CMA LOCATIONS

A summary of the history of operations within each CMA is provided in **Table 2.** 

TABLE 2 - HISTORY OF OPERATIONS

| CMA             | Description                                                                                                                                                                                                                                                                                                                                                                                                                                                                                                                                                                                                                                                                    |
|-----------------|--------------------------------------------------------------------------------------------------------------------------------------------------------------------------------------------------------------------------------------------------------------------------------------------------------------------------------------------------------------------------------------------------------------------------------------------------------------------------------------------------------------------------------------------------------------------------------------------------------------------------------------------------------------------------------|
|                 | CMA 1 incorporates the Austar Pit Top Facilities located off Middle Road, Paxton. The current Austar Pit Top was developed in the 1970's. Production at the Austar Pit Top commenced in 1978 (when it was known as Ellalong Colliery) with coal being delivered by overland conveyor to the Pelton surface facilities (CMA2). Historically, mining was predominantly via bord and pillar mining methods until longwall mining was introduced into Ellalong Colliery in 1983.                                                                                                                                                                                                   |
|                 | Operations at the Pit Top continued until March 2020 when Austar transitioned to care and maintenance.                                                                                                                                                                                                                                                                                                                                                                                                                                                                                                                                                                         |
|                 | CMA 1 comprises the current Pit Top infrastructure including:                                                                                                                                                                                                                                                                                                                                                                                                                                                                                                                                                                                                                  |
| 1 – Austar Pit  | Austar's Main Drift;                                                                                                                                                                                                                                                                                                                                                                                                                                                                                                                                                                                                                                                           |
| Top Facilities  | Coal clearance infrastructure (drift conveyor, a surface bin and overland conveyor to the CHPP);                                                                                                                                                                                                                                                                                                                                                                                                                                                                                                                                                                               |
|                 | Offices, bathhouse, workshops, equipment and hydrocarbon storage, and main stores;                                                                                                                                                                                                                                                                                                                                                                                                                                                                                                                                                                                             |
|                 | CMA 1 also includes Austar Dam which receives mine water from the Pit Top by overland flow, and mine dewatering by pipeline from Kalingo Dam. Water from Austar Dam is pumped by pipeline to the CHPP for treatment or disposal.                                                                                                                                                                                                                                                                                                                                                                                                                                               |
|                 | Historic sealed mine entries in CMA 1 include West Drift and the West Pelton Shaft associated with the historic Pelton Colliery.                                                                                                                                                                                                                                                                                                                                                                                                                                                                                                                                               |
|                 | CMA 1 includes a portion of <i>The South Maitland Railway System, Item ID 1212</i> heritage listed curtilage.                                                                                                                                                                                                                                                                                                                                                                                                                                                                                                                                                                  |
|                 | CMA 2 incorporates the Pelton Coal Handling and Preparation Plant, associated conveyor systems and train loadout facilities located south-west of the township of Bellbird, off Wollombi Road, Pelton. The CHPP is located centrally within the mine facilities and is surrounded by clean and ROM coal stockpiles to the north and west, administration buildings, store and workshops to the south, and a series of mine water dams to the east. A reverse osmosis water treatment plant is also located adjacent the CHPP for treatment of mine water. Two small open cut pits used for overburden and coarse coal reject emplacement are located to the south of the site. |
| 2 – Pelton CHPP | Underground mining commenced at Pelton Colliery in 1916 and the Pelton CHPP was constructed in approximately 1960 for the washing of Pelton Colliery coal. Pelton Colliery was amalgamated with the neighbouring Cessnock No.1 Colliery (CMA5) in the late 1960s.                                                                                                                                                                                                                                                                                                                                                                                                              |
|                 | Following the development of the Ellalong Colliery in the 1970's, coal was delivered by the overland conveyor from the Ellalong Drift (CMA 1) to the CHPP where the raw coal was washed, processed and stockpiled prior to transport by rail to the Port of Newcastle. Fine tailings were historically stored in tailings dams on site, however in modern times have been disposed to historic underground workings.                                                                                                                                                                                                                                                           |
|                 | CMA 2 is located within <i>The Collieries of the South Maitland Coalfields/Greta Coal Measures, Item ID 1215</i> heritage listed curtilage and includes a portion of <i>The South Maitland Railway System, Item ID 1212</i> heritage listed curtilage.                                                                                                                                                                                                                                                                                                                                                                                                                         |
|                 | CMA 3 includes the No 1 Shaft which is located to the south of the Austar Pit Top off Truro Street, adjacent to the township of Ellalong. Development of the site was approved with the Austar Pit Top in the 1970's.                                                                                                                                                                                                                                                                                                                                                                                                                                                          |
| 3 – No.1 Shaft  | The No.1 Shaft connects the surface to the underground workings and is approximately 272m deep.                                                                                                                                                                                                                                                                                                                                                                                                                                                                                                                                                                                |
|                 | The site was originally an upcast shaft with a ventilation fan. With the completion of the No. 3 Shaft (CMA 5), the No. 1 Shaft is currently used for air intake and as a second egress from the mine.                                                                                                                                                                                                                                                                                                                                                                                                                                                                         |
| 4 – No.2 Shaft  | CMA 4 comprises the No. 2 Shaft and the former Ellalong Pit Top. It is located on Dry Creek Road, Ellalong approximately 4 km to the south-east of Austar Pit Top Facilities.                                                                                                                                                                                                                                                                                                                                                                                                                                                                                                  |