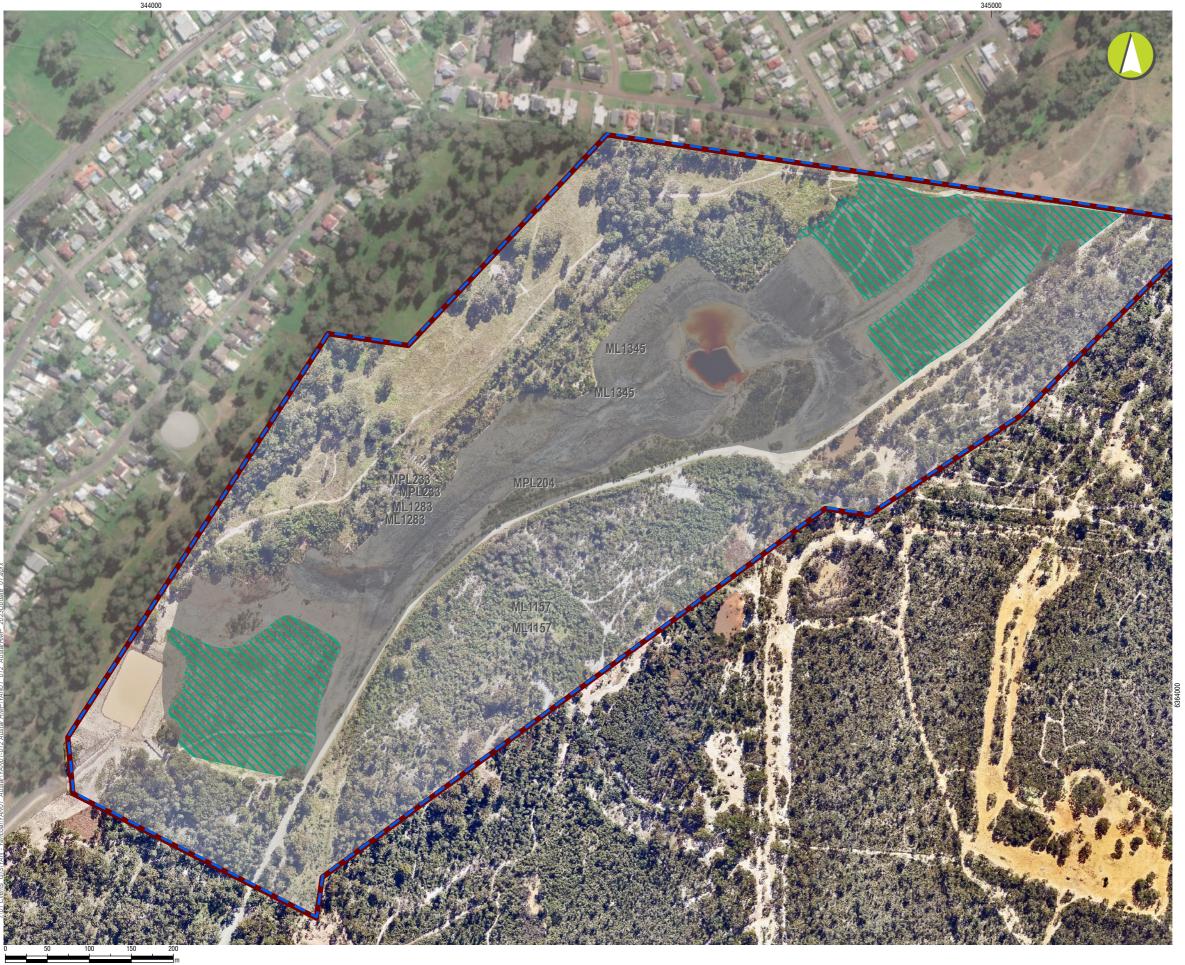

Pit top facilities are located on Middle Road, Paxton, and the Coal Handling and Preparation Plant (CHPP) is located at Wollombi Road, Pelton. Ancillary infrastructure (including underground dewatering infrastructure, ventilation fans, compressed air, nitrogen, electricity and water supply, and pump stations) are located at 2 Shaft, Dry Creek Rd Ellalong, and the Kalingo Infrastructure Area. Reject emplacement areas are located at the CHPP, Aberdare Extended Colliery and Bellbird Areas 12 and 13. There has been progressive rehabilitation undertaken at the reject emplacement areas.

FIGURE 1 - CMA LOCATIONS

A summary of the history of operations within each CMA is provided in **Table 2.** 

TABLE 2 - HISTORY OF OPERATIONS

| CMA             | Description                                                                                                                                                                                                                                                                                                                                                                                                                                                                                                                                                                                                                                                                    |
|-----------------|--------------------------------------------------------------------------------------------------------------------------------------------------------------------------------------------------------------------------------------------------------------------------------------------------------------------------------------------------------------------------------------------------------------------------------------------------------------------------------------------------------------------------------------------------------------------------------------------------------------------------------------------------------------------------------|
|                 | CMA 1 incorporates the Austar Pit Top Facilities located off Middle Road, Paxton. The current Austar Pit Top was developed in the 1970's. Production at the Austar Pit Top commenced in 1978 (when it was known as Ellalong Colliery) with coal being delivered by overland conveyor to the Pelton surface facilities (CMA2). Historically, mining was predominantly via bord and pillar mining methods until longwall mining was introduced into Ellalong Colliery in 1983.                                                                                                                                                                                                   |
|                 | Operations at the Pit Top continued until March 2020 when Austar transitioned to care and maintenance.                                                                                                                                                                                                                                                                                                                                                                                                                                                                                                                                                                         |
|                 | CMA 1 comprises the current Pit Top infrastructure including:                                                                                                                                                                                                                                                                                                                                                                                                                                                                                                                                                                                                                  |
| 1 – Austar Pit  | Austar's Main Drift;                                                                                                                                                                                                                                                                                                                                                                                                                                                                                                                                                                                                                                                           |
| Top Facilities  | Coal clearance infrastructure (drift conveyor, a surface bin and overland conveyor to the CHPP);                                                                                                                                                                                                                                                                                                                                                                                                                                                                                                                                                                               |
|                 | Offices, bathhouse, workshops, equipment and hydrocarbon storage, and main stores;                                                                                                                                                                                                                                                                                                                                                                                                                                                                                                                                                                                             |
|                 | CMA 1 also includes Austar Dam which receives mine water from the Pit Top by overland flow, and mine dewatering by pipeline from Kalingo Dam. Water from Austar Dam is pumped by pipeline to the CHPP for treatment or disposal.                                                                                                                                                                                                                                                                                                                                                                                                                                               |
|                 | Historic sealed mine entries in CMA 1 include West Drift and the West Pelton Shaft associated with the historic Pelton Colliery.                                                                                                                                                                                                                                                                                                                                                                                                                                                                                                                                               |
|                 | CMA 1 includes a portion of <i>The South Maitland Railway System, Item ID 1212</i> heritage listed curtilage.                                                                                                                                                                                                                                                                                                                                                                                                                                                                                                                                                                  |
|                 | CMA 2 incorporates the Pelton Coal Handling and Preparation Plant, associated conveyor systems and train loadout facilities located south-west of the township of Bellbird, off Wollombi Road, Pelton. The CHPP is located centrally within the mine facilities and is surrounded by clean and ROM coal stockpiles to the north and west, administration buildings, store and workshops to the south, and a series of mine water dams to the east. A reverse osmosis water treatment plant is also located adjacent the CHPP for treatment of mine water. Two small open cut pits used for overburden and coarse coal reject emplacement are located to the south of the site. |
| 2 – Pelton CHPP | Underground mining commenced at Pelton Colliery in 1916 and the Pelton CHPP was constructed in approximately 1960 for the washing of Pelton Colliery coal. Pelton Colliery was amalgamated with the neighbouring Cessnock No.1 Colliery (CMA5) in the late 1960s.                                                                                                                                                                                                                                                                                                                                                                                                              |
|                 | Following the development of the Ellalong Colliery in the 1970's, coal was delivered by the overland conveyor from the Ellalong Drift (CMA 1) to the CHPP where the raw coal was washed, processed and stockpiled prior to transport by rail to the Port of Newcastle. Fine tailings were historically stored in tailings dams on site, however in modern times have been disposed to historic underground workings.                                                                                                                                                                                                                                                           |
|                 | CMA 2 is located within <i>The Collieries of the South Maitland Coalfields/Greta Coal Measures, Item ID 1215</i> heritage listed curtilage and includes a portion of <i>The South Maitland Railway System, Item ID 1212</i> heritage listed curtilage.                                                                                                                                                                                                                                                                                                                                                                                                                         |
|                 | CMA 3 includes the No 1 Shaft which is located to the south of the Austar Pit Top off Truro Street, adjacent to the township of Ellalong. Development of the site was approved with the Austar Pit Top in the 1970's.                                                                                                                                                                                                                                                                                                                                                                                                                                                          |
| 3 – No.1 Shaft  | The No.1 Shaft connects the surface to the underground workings and is approximately 272m deep.                                                                                                                                                                                                                                                                                                                                                                                                                                                                                                                                                                                |
|                 | The site was originally an upcast shaft with a ventilation fan. With the completion of the No. 3 Shaft (CMA 5), the No. 1 Shaft is currently used for air intake and as a second egress from the mine.                                                                                                                                                                                                                                                                                                                                                                                                                                                                         |
| 4 – No.2 Shaft  | CMA 4 comprises the No. 2 Shaft and the former Ellalong Pit Top. It is located on Dry Creek Road, Ellalong approximately 4 km to the south-east of Austar Pit Top Facilities.                                                                                                                                                                                                                                                                                                                                                                                                                                                                                                  |