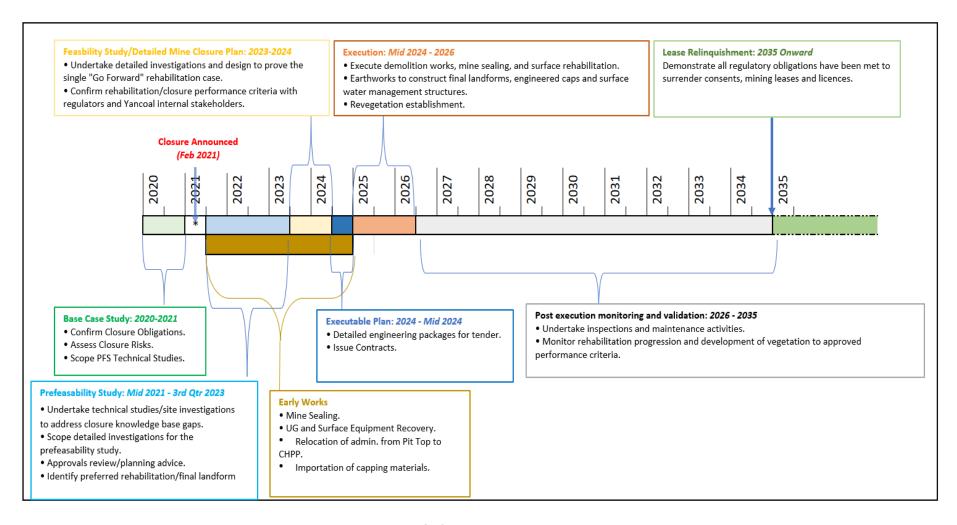

# **FIGURES**

| Figure 1 - CMA Locations                        | 4  |
|-------------------------------------------------|----|
| Figure 2A - Land Ownership                      | 16 |
| Figure 3 - Mining Domains                       | 34 |
| Figure 4 - FLRP Plan 1: Final Landform Features | 66 |
| Figure 5 - FLRP Plan 2: Final Landform Contours | 67 |
| Figure 6 - Closure Project Timeline             |    |