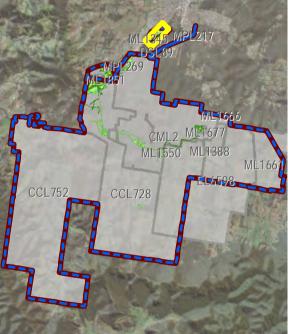

The CMAs have been adopted for the purpose of this RMP are shown in Figure 1 and are as follows:

- CMA 1 Austar Pit Top Facilities;
- CMA 2 Pelton CHPP;
- CMA 3 No. 1 Shaft;
- CMA 4 No. 2 Shaft;
- CMA 5 Cessnock No.1 Colliery / Kalingo Infrastructure Area;
- CMA 6 Kitchener Surface Infrastructure Site (SIS);
- CMA 7 Aberdare Extended Emplacement Area (EEA);
- CMA 8 Bellbird Areas 12 and 13; and
- CMA 9 Other.

FIGURE 1 - CMA LOCATIONS

A summary of the history of operations within each CMA is provided in **Table 2.** 

TABLE 2 - HISTORY OF OPERATIONS

| CMA             | Description                                                                                                                                                                                                                                                                                                                                                                                                                                                                                                                                                                                                                                                                    |
|-----------------|--------------------------------------------------------------------------------------------------------------------------------------------------------------------------------------------------------------------------------------------------------------------------------------------------------------------------------------------------------------------------------------------------------------------------------------------------------------------------------------------------------------------------------------------------------------------------------------------------------------------------------------------------------------------------------|
|                 | CMA 1 incorporates the Austar Pit Top Facilities located off Middle Road, Paxton. The current Austar Pit Top was developed in the 1970's. Production at the Austar Pit Top commenced in 1978 (when it was known as Ellalong Colliery) with coal being delivered by overland conveyor to the Pelton surface facilities (CMA2). Historically, mining was predominantly via bord and pillar mining methods until longwall mining was introduced into Ellalong Colliery in 1983.                                                                                                                                                                                                   |
|                 | Operations at the Pit Top continued until March 2020 when Austar transitioned to care and maintenance.                                                                                                                                                                                                                                                                                                                                                                                                                                                                                                                                                                         |
|                 | CMA 1 comprises the current Pit Top infrastructure including:                                                                                                                                                                                                                                                                                                                                                                                                                                                                                                                                                                                                                  |
| 1 – Austar Pit  | Austar's Main Drift;                                                                                                                                                                                                                                                                                                                                                                                                                                                                                                                                                                                                                                                           |
| Top Facilities  | Coal clearance infrastructure (drift conveyor, a surface bin and overland conveyor to the CHPP);                                                                                                                                                                                                                                                                                                                                                                                                                                                                                                                                                                               |
|                 | Offices, bathhouse, workshops, equipment and hydrocarbon storage, and main stores;                                                                                                                                                                                                                                                                                                                                                                                                                                                                                                                                                                                             |
|                 | CMA 1 also includes Austar Dam which receives mine water from the Pit Top by overland flow, and mine dewatering by pipeline from Kalingo Dam. Water from Austar Dam is pumped by pipeline to the CHPP for treatment or disposal.                                                                                                                                                                                                                                                                                                                                                                                                                                               |
|                 | Historic sealed mine entries in CMA 1 include West Drift and the West Pelton Shaft associated with the historic Pelton Colliery.                                                                                                                                                                                                                                                                                                                                                                                                                                                                                                                                               |
|                 | CMA 1 includes a portion of <i>The South Maitland Railway System, Item ID 1212</i> heritage listed curtilage.                                                                                                                                                                                                                                                                                                                                                                                                                                                                                                                                                                  |
|                 | CMA 2 incorporates the Pelton Coal Handling and Preparation Plant, associated conveyor systems and train loadout facilities located south-west of the township of Bellbird, off Wollombi Road, Pelton. The CHPP is located centrally within the mine facilities and is surrounded by clean and ROM coal stockpiles to the north and west, administration buildings, store and workshops to the south, and a series of mine water dams to the east. A reverse osmosis water treatment plant is also located adjacent the CHPP for treatment of mine water. Two small open cut pits used for overburden and coarse coal reject emplacement are located to the south of the site. |
| 2 – Pelton CHPP | Underground mining commenced at Pelton Colliery in 1916 and the Pelton CHPP was constructed in approximately 1960 for the washing of Pelton Colliery coal. Pelton Colliery was amalgamated with the neighbouring Cessnock No.1 Colliery (CMA5) in the late 1960s.                                                                                                                                                                                                                                                                                                                                                                                                              |
|                 | Following the development of the Ellalong Colliery in the 1970's, coal was delivered by the overland conveyor from the Ellalong Drift (CMA 1) to the CHPP where the raw coal was washed, processed and stockpiled prior to transport by rail to the Port of Newcastle. Fine tailings were historically stored in tailings dams on site, however in modern times have been disposed to historic underground workings.                                                                                                                                                                                                                                                           |
|                 | CMA 2 is located within <i>The Collieries of the South Maitland Coalfields/Greta Coal Measures, Item ID 1215</i> heritage listed curtilage and includes a portion of <i>The South Maitland Railway System, Item ID 1212</i> heritage listed curtilage.                                                                                                                                                                                                                                                                                                                                                                                                                         |
|                 | CMA 3 includes the No 1 Shaft which is located to the south of the Austar Pit Top off Truro Street, adjacent to the township of Ellalong. Development of the site was approved with the Austar Pit Top in the 1970's.                                                                                                                                                                                                                                                                                                                                                                                                                                                          |
| 3 – No.1 Shaft  | The No.1 Shaft connects the surface to the underground workings and is approximately 272m deep.                                                                                                                                                                                                                                                                                                                                                                                                                                                                                                                                                                                |
|                 | The site was originally an upcast shaft with a ventilation fan. With the completion of the No. 3 Shaft (CMA 5), the No. 1 Shaft is currently used for air intake and as a second egress from the mine.                                                                                                                                                                                                                                                                                                                                                                                                                                                                         |
| 4 – No.2 Shaft  | CMA 4 comprises the No. 2 Shaft and the former Ellalong Pit Top. It is located on Dry Creek Road, Ellalong approximately 4 km to the south-east of Austar Pit Top Facilities.                                                                                                                                                                                                                                                                                                                                                                                                                                                                                                  |