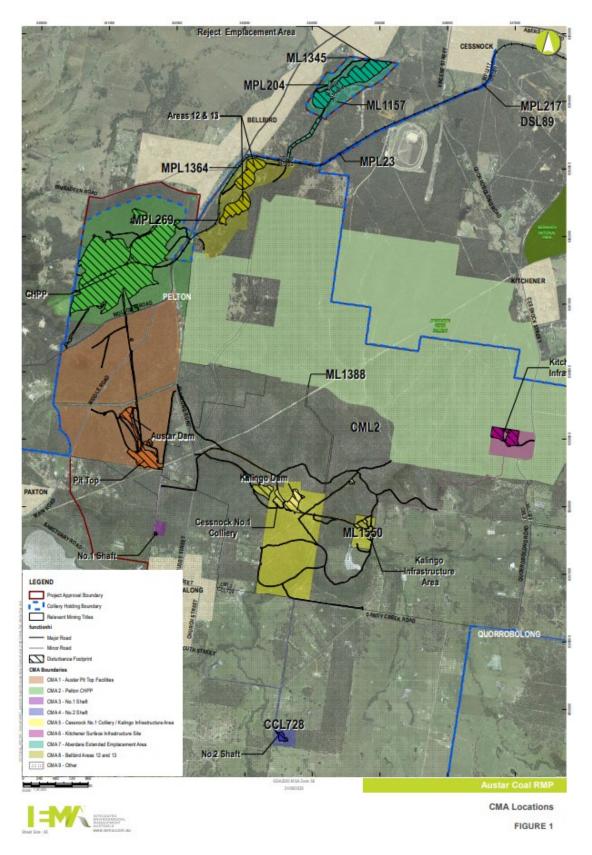

The Austar mining complex includes approximately 10,300 hectares (ha) of sub-surface mining leases and 923 ha of surface leases. It measures approximately 17 km across and 16 km long. As such, for the purposes of closure planning, Yancoal has divided the mining areas at Austar into discrete Closure Management Areas (CMAs), representing key areas of the mine site. The CMAs were assigned to principally align with the geographical surface disturbance areas used to calculate the Rehabilitation Cost Estimate (RCE) for the site and relate to discrete areas rather than activities.

The CMAs have been adopted for the purpose of this RMP are shown in Figure 1 and are as follows:

- CMA 1 Austar Pit Top Facilities;
- CMA 2 Pelton CHPP;
- CMA 3 No. 1 Shaft;
- CMA 4 No. 2 Shaft;
- CMA 5 Cessnock No.1 Colliery / Kalingo Infrastructure Area;
- CMA 6 Kitchener Surface Infrastructure Site (SIS);
- CMA 7 Aberdare Extended Emplacement Area (EEA);
- CMA 8 Bellbird Areas 12 and 13; and
- CMA 9 Other.

FIGURE 1 - CMA LOCATIONS

A summary of the history of operations within each CMA is provided in **Table 2.** 

TABLE 2 - HISTORY OF OPERATIONS

| CMA             | Description                                                                                                                                                                                                                                                                                                                                                                                                                                                                                                                                                                                                                                                                    |
|-----------------|--------------------------------------------------------------------------------------------------------------------------------------------------------------------------------------------------------------------------------------------------------------------------------------------------------------------------------------------------------------------------------------------------------------------------------------------------------------------------------------------------------------------------------------------------------------------------------------------------------------------------------------------------------------------------------|
|                 | CMA 1 incorporates the Austar Pit Top Facilities located off Middle Road, Paxton. The current Austar Pit Top was developed in the 1970's. Production at the Austar Pit Top commenced in 1978 (when it was known as Ellalong Colliery) with coal being delivered by overland conveyor to the Pelton surface facilities (CMA2). Historically, mining was predominantly via bord and pillar mining methods until longwall mining was introduced into Ellalong Colliery in 1983.                                                                                                                                                                                                   |
|                 | Operations at the Pit Top continued until March 2020 when Austar transitioned to care and maintenance.                                                                                                                                                                                                                                                                                                                                                                                                                                                                                                                                                                         |
|                 | CMA 1 comprises the current Pit Top infrastructure including:                                                                                                                                                                                                                                                                                                                                                                                                                                                                                                                                                                                                                  |
| 1 – Austar Pit  | Austar's Main Drift;                                                                                                                                                                                                                                                                                                                                                                                                                                                                                                                                                                                                                                                           |
| Top Facilities  | Coal clearance infrastructure (drift conveyor, a surface bin and overland conveyor to the CHPP);                                                                                                                                                                                                                                                                                                                                                                                                                                                                                                                                                                               |
|                 | Offices, bathhouse, workshops, equipment and hydrocarbon storage, and main stores;                                                                                                                                                                                                                                                                                                                                                                                                                                                                                                                                                                                             |
|                 | CMA 1 also includes Austar Dam which receives mine water from the Pit Top by overland flow, and mine dewatering by pipeline from Kalingo Dam. Water from Austar Dam is pumped by pipeline to the CHPP for treatment or disposal.                                                                                                                                                                                                                                                                                                                                                                                                                                               |
|                 | Historic sealed mine entries in CMA 1 include West Drift and the West Pelton Shaft associated with the historic Pelton Colliery.                                                                                                                                                                                                                                                                                                                                                                                                                                                                                                                                               |
|                 | CMA 1 includes a portion of <i>The South Maitland Railway System, Item ID 1212</i> heritage listed curtilage.                                                                                                                                                                                                                                                                                                                                                                                                                                                                                                                                                                  |
|                 | CMA 2 incorporates the Pelton Coal Handling and Preparation Plant, associated conveyor systems and train loadout facilities located south-west of the township of Bellbird, off Wollombi Road, Pelton. The CHPP is located centrally within the mine facilities and is surrounded by clean and ROM coal stockpiles to the north and west, administration buildings, store and workshops to the south, and a series of mine water dams to the east. A reverse osmosis water treatment plant is also located adjacent the CHPP for treatment of mine water. Two small open cut pits used for overburden and coarse coal reject emplacement are located to the south of the site. |
| 2 – Pelton CHPP | Underground mining commenced at Pelton Colliery in 1916 and the Pelton CHPP was constructed in approximately 1960 for the washing of Pelton Colliery coal. Pelton Colliery was amalgamated with the neighbouring Cessnock No.1 Colliery (CMA5) in the late 1960s.                                                                                                                                                                                                                                                                                                                                                                                                              |
|                 | Following the development of the Ellalong Colliery in the 1970's, coal was delivered by the overland conveyor from the Ellalong Drift (CMA 1) to the CHPP where the raw coal was washed, processed and stockpiled prior to transport by rail to the Port of Newcastle. Fine tailings were historically stored in tailings dams on site, however in modern times have been disposed to historic underground workings.                                                                                                                                                                                                                                                           |
|                 | CMA 2 is located within <i>The Collieries of the South Maitland Coalfields/Greta Coal Measures, Item ID 1215</i> heritage listed curtilage and includes a portion of <i>The South Maitland Railway System, Item ID 1212</i> heritage listed curtilage.                                                                                                                                                                                                                                                                                                                                                                                                                         |
|                 | CMA 3 includes the No 1 Shaft which is located to the south of the Austar Pit Top off Truro Street, adjacent to the township of Ellalong. Development of the site was approved with the Austar Pit Top in the 1970's.                                                                                                                                                                                                                                                                                                                                                                                                                                                          |
| 3 – No.1 Shaft  | The No.1 Shaft connects the surface to the underground workings and is approximately 272m deep.                                                                                                                                                                                                                                                                                                                                                                                                                                                                                                                                                                                |
|                 | The site was originally an upcast shaft with a ventilation fan. With the completion of the No. 3 Shaft (CMA 5), the No. 1 Shaft is currently used for air intake and as a second egress from the mine.                                                                                                                                                                                                                                                                                                                                                                                                                                                                         |
| 4 – No.2 Shaft  | CMA 4 comprises the No. 2 Shaft and the former Ellalong Pit Top. It is located on Dry Creek Road, Ellalong approximately 4 km to the south-east of Austar Pit Top Facilities.                                                                                                                                                                                                                                                                                                                                                                                                                                                                                                  |