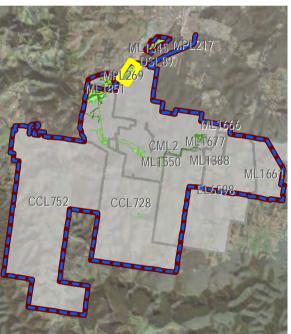

The CMAs have been adopted for the purpose of this RMP are shown in Figure 1 and are as follows:

- CMA 1 Austar Pit Top Facilities;
- CMA 2 Pelton CHPP;
- CMA 3 No. 1 Shaft;
- CMA 4 No. 2 Shaft;
- CMA 5 Cessnock No.1 Colliery / Kalingo Infrastructure Area;
- CMA 6 Kitchener Surface Infrastructure Site (SIS);
- CMA 7 Aberdare Extended Emplacement Area (EEA);
- CMA 8 Bellbird Areas 12 and 13; and
- CMA 9 Other.

FIGURE 1 - CMA LOCATIONS

A summary of the history of operations within each CMA is provided in **Table 2.** 

TABLE 2 - HISTORY OF OPERATIONS

| CMA             | Description                                                                                                                                                                                                                                                                                                                                                                                                                                                                                                                                                                                                                                                                    |
|-----------------|--------------------------------------------------------------------------------------------------------------------------------------------------------------------------------------------------------------------------------------------------------------------------------------------------------------------------------------------------------------------------------------------------------------------------------------------------------------------------------------------------------------------------------------------------------------------------------------------------------------------------------------------------------------------------------|
|                 | CMA 1 incorporates the Austar Pit Top Facilities located off Middle Road, Paxton. The current Austar Pit Top was developed in the 1970's. Production at the Austar Pit Top commenced in 1978 (when it was known as Ellalong Colliery) with coal being delivered by overland conveyor to the Pelton surface facilities (CMA2). Historically, mining was predominantly via bord and pillar mining methods until longwall mining was introduced into Ellalong Colliery in 1983.                                                                                                                                                                                                   |
|                 | Operations at the Pit Top continued until March 2020 when Austar transitioned to care and maintenance.                                                                                                                                                                                                                                                                                                                                                                                                                                                                                                                                                                         |
|                 | CMA 1 comprises the current Pit Top infrastructure including:                                                                                                                                                                                                                                                                                                                                                                                                                                                                                                                                                                                                                  |
| 1 – Austar Pit  | Austar's Main Drift;                                                                                                                                                                                                                                                                                                                                                                                                                                                                                                                                                                                                                                                           |
| Top Facilities  | Coal clearance infrastructure (drift conveyor, a surface bin and overland conveyor to the CHPP);                                                                                                                                                                                                                                                                                                                                                                                                                                                                                                                                                                               |
|                 | Offices, bathhouse, workshops, equipment and hydrocarbon storage, and main stores;                                                                                                                                                                                                                                                                                                                                                                                                                                                                                                                                                                                             |
|                 | CMA 1 also includes Austar Dam which receives mine water from the Pit Top by overland flow, and mine dewatering by pipeline from Kalingo Dam. Water from Austar Dam is pumped by pipeline to the CHPP for treatment or disposal.                                                                                                                                                                                                                                                                                                                                                                                                                                               |
|                 | Historic sealed mine entries in CMA 1 include West Drift and the West Pelton Shaft associated with the historic Pelton Colliery.                                                                                                                                                                                                                                                                                                                                                                                                                                                                                                                                               |
|                 | CMA 1 includes a portion of <i>The South Maitland Railway System, Item ID 1212</i> heritage listed curtilage.                                                                                                                                                                                                                                                                                                                                                                                                                                                                                                                                                                  |
|                 | CMA 2 incorporates the Pelton Coal Handling and Preparation Plant, associated conveyor systems and train loadout facilities located south-west of the township of Bellbird, off Wollombi Road, Pelton. The CHPP is located centrally within the mine facilities and is surrounded by clean and ROM coal stockpiles to the north and west, administration buildings, store and workshops to the south, and a series of mine water dams to the east. A reverse osmosis water treatment plant is also located adjacent the CHPP for treatment of mine water. Two small open cut pits used for overburden and coarse coal reject emplacement are located to the south of the site. |
| 2 – Pelton CHPP | Underground mining commenced at Pelton Colliery in 1916 and the Pelton CHPP was constructed in approximately 1960 for the washing of Pelton Colliery coal. Pelton Colliery was amalgamated with the neighbouring Cessnock No.1 Colliery (CMA5) in the late 1960s.                                                                                                                                                                                                                                                                                                                                                                                                              |
|                 | Following the development of the Ellalong Colliery in the 1970's, coal was delivered by the overland conveyor from the Ellalong Drift (CMA 1) to the CHPP where the raw coal was washed, processed and stockpiled prior to transport by rail to the Port of Newcastle. Fine tailings were historically stored in tailings dams on site, however in modern times have been disposed to historic underground workings.                                                                                                                                                                                                                                                           |
|                 | CMA 2 is located within <i>The Collieries of the South Maitland Coalfields/Greta Coal Measures, Item ID 1215</i> heritage listed curtilage and includes a portion of <i>The South Maitland Railway System, Item ID 1212</i> heritage listed curtilage.                                                                                                                                                                                                                                                                                                                                                                                                                         |
|                 | CMA 3 includes the No 1 Shaft which is located to the south of the Austar Pit Top off Truro Street, adjacent to the township of Ellalong. Development of the site was approved with the Austar Pit Top in the 1970's.                                                                                                                                                                                                                                                                                                                                                                                                                                                          |
| 3 – No.1 Shaft  | The No.1 Shaft connects the surface to the underground workings and is approximately 272m deep.                                                                                                                                                                                                                                                                                                                                                                                                                                                                                                                                                                                |
|                 | The site was originally an upcast shaft with a ventilation fan. With the completion of the No. 3 Shaft (CMA 5), the No. 1 Shaft is currently used for air intake and as a second egress from the mine.                                                                                                                                                                                                                                                                                                                                                                                                                                                                         |
| 4 – No.2 Shaft  | CMA 4 comprises the No. 2 Shaft and the former Ellalong Pit Top. It is located on Dry Creek Road, Ellalong approximately 4 km to the south-east of Austar Pit Top Facilities.                                                                                                                                                                                                                                                                                                                                                                                                                                                                                                  |