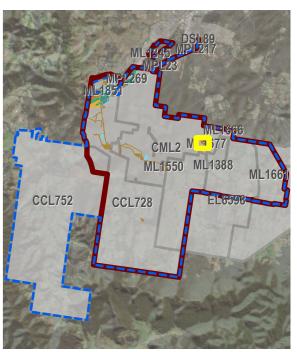

The CMAs have been adopted for the purpose of this RMP are shown in Figure 1 and are as follows:

- CMA 1 Austar Pit Top Facilities;
- CMA 2 Pelton CHPP;
- CMA 3 No. 1 Shaft;
- CMA 4 No. 2 Shaft;
- CMA 5 Cessnock No.1 Colliery / Kalingo Infrastructure Area;
- CMA 6 Kitchener Surface Infrastructure Site (SIS);
- CMA 7 Aberdare Extended Emplacement Area (EEA);
- CMA 8 Bellbird Areas 12 and 13; and
- CMA 9 Other.

FIGURE 1 - CMA LOCATIONS

A summary of the history of operations within each CMA is provided in **Table 2.** 

TABLE 2 - HISTORY OF OPERATIONS

| CMA             | Description                                                                                                                                                                                                                                                                                                                                                                                                                                                                                                                                                                                                                                                                    |
|-----------------|--------------------------------------------------------------------------------------------------------------------------------------------------------------------------------------------------------------------------------------------------------------------------------------------------------------------------------------------------------------------------------------------------------------------------------------------------------------------------------------------------------------------------------------------------------------------------------------------------------------------------------------------------------------------------------|
|                 | CMA 1 incorporates the Austar Pit Top Facilities located off Middle Road, Paxton. The current Austar Pit Top was developed in the 1970's. Production at the Austar Pit Top commenced in 1978 (when it was known as Ellalong Colliery) with coal being delivered by overland conveyor to the Pelton surface facilities (CMA2). Historically, mining was predominantly via bord and pillar mining methods until longwall mining was introduced into Ellalong Colliery in 1983.                                                                                                                                                                                                   |
|                 | Operations at the Pit Top continued until March 2020 when Austar transitioned to care and maintenance.                                                                                                                                                                                                                                                                                                                                                                                                                                                                                                                                                                         |
|                 | CMA 1 comprises the current Pit Top infrastructure including:                                                                                                                                                                                                                                                                                                                                                                                                                                                                                                                                                                                                                  |
| 1 – Austar Pit  | Austar's Main Drift;                                                                                                                                                                                                                                                                                                                                                                                                                                                                                                                                                                                                                                                           |
| Top Facilities  | Coal clearance infrastructure (drift conveyor, a surface bin and overland conveyor to the CHPP);                                                                                                                                                                                                                                                                                                                                                                                                                                                                                                                                                                               |
|                 | Offices, bathhouse, workshops, equipment and hydrocarbon storage, and main stores;                                                                                                                                                                                                                                                                                                                                                                                                                                                                                                                                                                                             |
|                 | CMA 1 also includes Austar Dam which receives mine water from the Pit Top by overland flow, and mine dewatering by pipeline from Kalingo Dam. Water from Austar Dam is pumped by pipeline to the CHPP for treatment or disposal.                                                                                                                                                                                                                                                                                                                                                                                                                                               |
|                 | Historic sealed mine entries in CMA 1 include West Drift and the West Pelton Shaft associated with the historic Pelton Colliery.                                                                                                                                                                                                                                                                                                                                                                                                                                                                                                                                               |
|                 | CMA 1 includes a portion of <i>The South Maitland Railway System, Item ID 1212</i> heritage listed curtilage.                                                                                                                                                                                                                                                                                                                                                                                                                                                                                                                                                                  |
|                 | CMA 2 incorporates the Pelton Coal Handling and Preparation Plant, associated conveyor systems and train loadout facilities located south-west of the township of Bellbird, off Wollombi Road, Pelton. The CHPP is located centrally within the mine facilities and is surrounded by clean and ROM coal stockpiles to the north and west, administration buildings, store and workshops to the south, and a series of mine water dams to the east. A reverse osmosis water treatment plant is also located adjacent the CHPP for treatment of mine water. Two small open cut pits used for overburden and coarse coal reject emplacement are located to the south of the site. |
| 2 – Pelton CHPP | Underground mining commenced at Pelton Colliery in 1916 and the Pelton CHPP was constructed in approximately 1960 for the washing of Pelton Colliery coal. Pelton Colliery was amalgamated with the neighbouring Cessnock No.1 Colliery (CMA5) in the late 1960s.                                                                                                                                                                                                                                                                                                                                                                                                              |
|                 | Following the development of the Ellalong Colliery in the 1970's, coal was delivered by the overland conveyor from the Ellalong Drift (CMA 1) to the CHPP where the raw coal was washed, processed and stockpiled prior to transport by rail to the Port of Newcastle. Fine tailings were historically stored in tailings dams on site, however in modern times have been disposed to historic underground workings.                                                                                                                                                                                                                                                           |
|                 | CMA 2 is located within <i>The Collieries of the South Maitland Coalfields/Greta Coal Measures, Item ID 1215</i> heritage listed curtilage and includes a portion of <i>The South Maitland Railway System, Item ID 1212</i> heritage listed curtilage.                                                                                                                                                                                                                                                                                                                                                                                                                         |
|                 | CMA 3 includes the No 1 Shaft which is located to the south of the Austar Pit Top off Truro Street, adjacent to the township of Ellalong. Development of the site was approved with the Austar Pit Top in the 1970's.                                                                                                                                                                                                                                                                                                                                                                                                                                                          |
| 3 – No.1 Shaft  | The No.1 Shaft connects the surface to the underground workings and is approximately 272m deep.                                                                                                                                                                                                                                                                                                                                                                                                                                                                                                                                                                                |
|                 | The site was originally an upcast shaft with a ventilation fan. With the completion of the No. 3 Shaft (CMA 5), the No. 1 Shaft is currently used for air intake and as a second egress from the mine.                                                                                                                                                                                                                                                                                                                                                                                                                                                                         |
| 4 – No.2 Shaft  | CMA 4 comprises the No. 2 Shaft and the former Ellalong Pit Top. It is located on Dry Creek Road, Ellalong approximately 4 km to the south-east of Austar Pit Top Facilities.                                                                                                                                                                                                                                                                                                                                                                                                                                                                                                  |