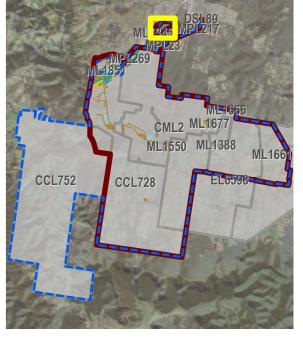

The CMAs have been adopted for the purpose of this RMP are shown in Figure 1 and are as follows:

- CMA 1 Austar Pit Top Facilities;
- CMA 2 Pelton CHPP;
- CMA 3 No. 1 Shaft;
- CMA 4 No. 2 Shaft;
- CMA 5 Cessnock No.1 Colliery / Kalingo Infrastructure Area;
- CMA 6 Kitchener Surface Infrastructure Site (SIS);
- CMA 7 Aberdare Extended Emplacement Area (EEA);
- CMA 8 Bellbird Areas 12 and 13; and
- CMA 9 Other.

FIGURE 1 - CMA LOCATIONS

A summary of the history of operations within each CMA is provided in **Table 2.** 

TABLE 2 - HISTORY OF OPERATIONS

| CMA             | Description                                                                                                                                                                                                                                                                                                                                                                                                                                                                                                                                                                                                                                                                    |
|-----------------|--------------------------------------------------------------------------------------------------------------------------------------------------------------------------------------------------------------------------------------------------------------------------------------------------------------------------------------------------------------------------------------------------------------------------------------------------------------------------------------------------------------------------------------------------------------------------------------------------------------------------------------------------------------------------------|
|                 | CMA 1 incorporates the Austar Pit Top Facilities located off Middle Road, Paxton. The current Austar Pit Top was developed in the 1970's. Production at the Austar Pit Top commenced in 1978 (when it was known as Ellalong Colliery) with coal being delivered by overland conveyor to the Pelton surface facilities (CMA2). Historically, mining was predominantly via bord and pillar mining methods until longwall mining was introduced into Ellalong Colliery in 1983.                                                                                                                                                                                                   |
|                 | Operations at the Pit Top continued until March 2020 when Austar transitioned to care and maintenance.                                                                                                                                                                                                                                                                                                                                                                                                                                                                                                                                                                         |
|                 | CMA 1 comprises the current Pit Top infrastructure including:                                                                                                                                                                                                                                                                                                                                                                                                                                                                                                                                                                                                                  |
| 1 – Austar Pit  | Austar's Main Drift;                                                                                                                                                                                                                                                                                                                                                                                                                                                                                                                                                                                                                                                           |
| Top Facilities  | Coal clearance infrastructure (drift conveyor, a surface bin and overland conveyor to the CHPP);                                                                                                                                                                                                                                                                                                                                                                                                                                                                                                                                                                               |
|                 | Offices, bathhouse, workshops, equipment and hydrocarbon storage, and main stores;                                                                                                                                                                                                                                                                                                                                                                                                                                                                                                                                                                                             |
|                 | CMA 1 also includes Austar Dam which receives mine water from the Pit Top by overland flow, and mine dewatering by pipeline from Kalingo Dam. Water from Austar Dam is pumped by pipeline to the CHPP for treatment or disposal.                                                                                                                                                                                                                                                                                                                                                                                                                                               |
|                 | Historic sealed mine entries in CMA 1 include West Drift and the West Pelton Shaft associated with the historic Pelton Colliery.                                                                                                                                                                                                                                                                                                                                                                                                                                                                                                                                               |
|                 | CMA 1 includes a portion of <i>The South Maitland Railway System, Item ID 1212</i> heritage listed curtilage.                                                                                                                                                                                                                                                                                                                                                                                                                                                                                                                                                                  |
|                 | CMA 2 incorporates the Pelton Coal Handling and Preparation Plant, associated conveyor systems and train loadout facilities located south-west of the township of Bellbird, off Wollombi Road, Pelton. The CHPP is located centrally within the mine facilities and is surrounded by clean and ROM coal stockpiles to the north and west, administration buildings, store and workshops to the south, and a series of mine water dams to the east. A reverse osmosis water treatment plant is also located adjacent the CHPP for treatment of mine water. Two small open cut pits used for overburden and coarse coal reject emplacement are located to the south of the site. |
| 2 – Pelton CHPP | Underground mining commenced at Pelton Colliery in 1916 and the Pelton CHPP was constructed in approximately 1960 for the washing of Pelton Colliery coal. Pelton Colliery was amalgamated with the neighbouring Cessnock No.1 Colliery (CMA5) in the late 1960s.                                                                                                                                                                                                                                                                                                                                                                                                              |
|                 | Following the development of the Ellalong Colliery in the 1970's, coal was delivered by the overland conveyor from the Ellalong Drift (CMA 1) to the CHPP where the raw coal was washed, processed and stockpiled prior to transport by rail to the Port of Newcastle. Fine tailings were historically stored in tailings dams on site, however in modern times have been disposed to historic underground workings.                                                                                                                                                                                                                                                           |
|                 | CMA 2 is located within <i>The Collieries of the South Maitland Coalfields/Greta Coal Measures, Item ID 1215</i> heritage listed curtilage and includes a portion of <i>The South Maitland Railway System, Item ID 1212</i> heritage listed curtilage.                                                                                                                                                                                                                                                                                                                                                                                                                         |
|                 | CMA 3 includes the No 1 Shaft which is located to the south of the Austar Pit Top off Truro Street, adjacent to the township of Ellalong. Development of the site was approved with the Austar Pit Top in the 1970's.                                                                                                                                                                                                                                                                                                                                                                                                                                                          |
| 3 – No.1 Shaft  | The No.1 Shaft connects the surface to the underground workings and is approximately 272m deep.                                                                                                                                                                                                                                                                                                                                                                                                                                                                                                                                                                                |
|                 | The site was originally an upcast shaft with a ventilation fan. With the completion of the No. 3 Shaft (CMA 5), the No. 1 Shaft is currently used for air intake and as a second egress from the mine.                                                                                                                                                                                                                                                                                                                                                                                                                                                                         |
| 4 – No.2 Shaft  | CMA 4 comprises the No. 2 Shaft and the former Ellalong Pit Top. It is located on Dry Creek Road, Ellalong approximately 4 km to the south-east of Austar Pit Top Facilities.                                                                                                                                                                                                                                                                                                                                                                                                                                                                                                  |