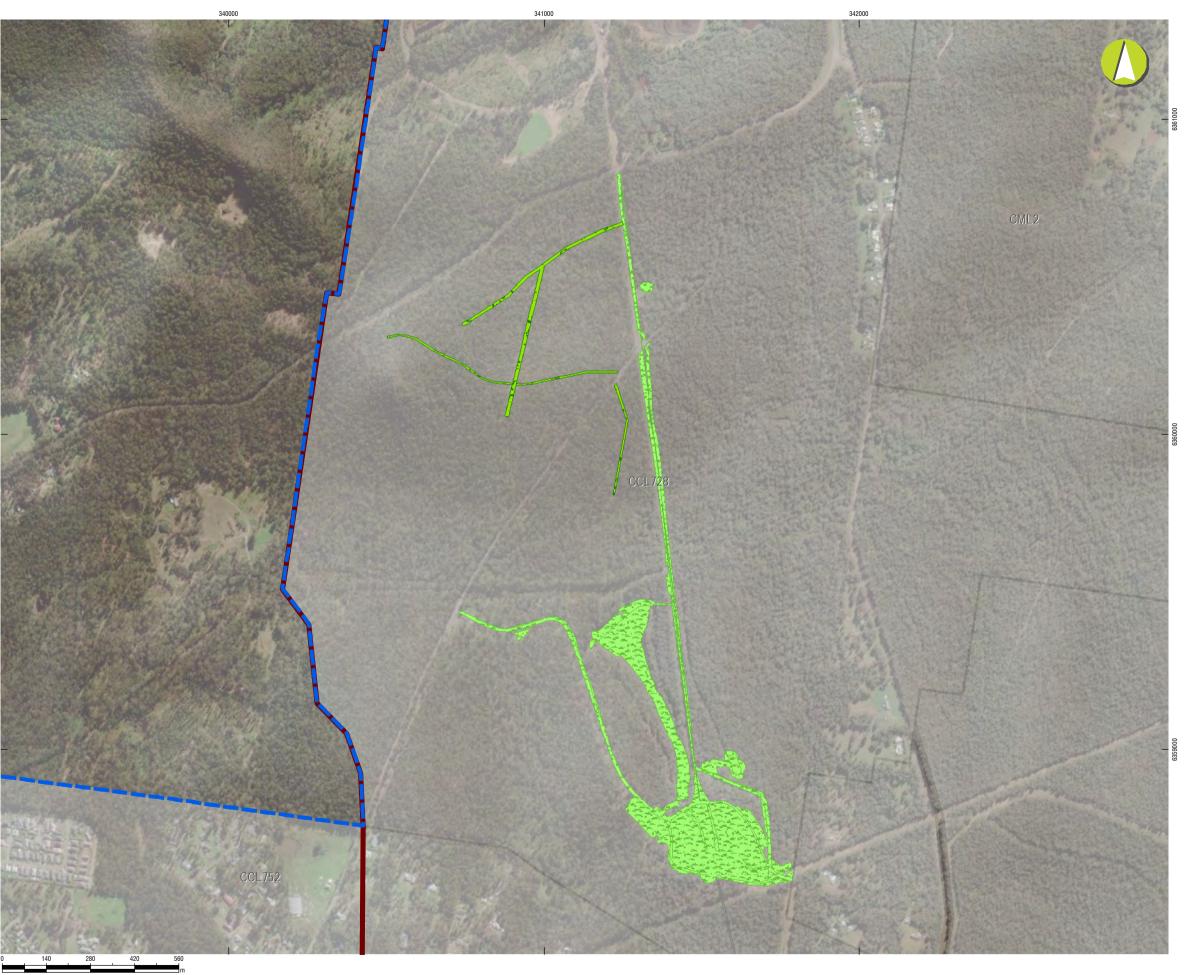

The CMAs have been adopted for the purpose of this RMP are shown in Figure 1 and are as follows:

- CMA 1 Austar Pit Top Facilities;
- CMA 2 Pelton CHPP;
- CMA 3 No. 1 Shaft;
- CMA 4 No. 2 Shaft;
- CMA 5 Cessnock No.1 Colliery / Kalingo Infrastructure Area;
- CMA 6 Kitchener Surface Infrastructure Site (SIS);
- CMA 7 Aberdare Extended Emplacement Area (EEA);
- CMA 8 Bellbird Areas 12 and 13; and
- CMA 9 Other.

FIGURE 1 - CMA LOCATIONS

A summary of the history of operations within each CMA is provided in **Table 2.** 

TABLE 2 - HISTORY OF OPERATIONS

| CMA             | Description                                                                                                                                                                                                                                                                                                                                                                                                                                                                                                                                                                                                                                                                    |
|-----------------|--------------------------------------------------------------------------------------------------------------------------------------------------------------------------------------------------------------------------------------------------------------------------------------------------------------------------------------------------------------------------------------------------------------------------------------------------------------------------------------------------------------------------------------------------------------------------------------------------------------------------------------------------------------------------------|
|                 | CMA 1 incorporates the Austar Pit Top Facilities located off Middle Road, Paxton. The current Austar Pit Top was developed in the 1970's. Production at the Austar Pit Top commenced in 1978 (when it was known as Ellalong Colliery) with coal being delivered by overland conveyor to the Pelton surface facilities (CMA2). Historically, mining was predominantly via bord and pillar mining methods until longwall mining was introduced into Ellalong Colliery in 1983.                                                                                                                                                                                                   |
|                 | Operations at the Pit Top continued until March 2020 when Austar transitioned to care and maintenance.                                                                                                                                                                                                                                                                                                                                                                                                                                                                                                                                                                         |
|                 | CMA 1 comprises the current Pit Top infrastructure including:                                                                                                                                                                                                                                                                                                                                                                                                                                                                                                                                                                                                                  |
| 1 – Austar Pit  | Austar's Main Drift;                                                                                                                                                                                                                                                                                                                                                                                                                                                                                                                                                                                                                                                           |
| Top Facilities  | Coal clearance infrastructure (drift conveyor, a surface bin and overland conveyor to the CHPP);                                                                                                                                                                                                                                                                                                                                                                                                                                                                                                                                                                               |
|                 | Offices, bathhouse, workshops, equipment and hydrocarbon storage, and main stores;                                                                                                                                                                                                                                                                                                                                                                                                                                                                                                                                                                                             |
|                 | CMA 1 also includes Austar Dam which receives mine water from the Pit Top by overland flow, and mine dewatering by pipeline from Kalingo Dam. Water from Austar Dam is pumped by pipeline to the CHPP for treatment or disposal.                                                                                                                                                                                                                                                                                                                                                                                                                                               |
|                 | Historic sealed mine entries in CMA 1 include West Drift and the West Pelton Shaft associated with the historic Pelton Colliery.                                                                                                                                                                                                                                                                                                                                                                                                                                                                                                                                               |
|                 | CMA 1 includes a portion of <i>The South Maitland Railway System, Item ID 1212</i> heritage listed curtilage.                                                                                                                                                                                                                                                                                                                                                                                                                                                                                                                                                                  |
|                 | CMA 2 incorporates the Pelton Coal Handling and Preparation Plant, associated conveyor systems and train loadout facilities located south-west of the township of Bellbird, off Wollombi Road, Pelton. The CHPP is located centrally within the mine facilities and is surrounded by clean and ROM coal stockpiles to the north and west, administration buildings, store and workshops to the south, and a series of mine water dams to the east. A reverse osmosis water treatment plant is also located adjacent the CHPP for treatment of mine water. Two small open cut pits used for overburden and coarse coal reject emplacement are located to the south of the site. |
| 2 – Pelton CHPP | Underground mining commenced at Pelton Colliery in 1916 and the Pelton CHPP was constructed in approximately 1960 for the washing of Pelton Colliery coal. Pelton Colliery was amalgamated with the neighbouring Cessnock No.1 Colliery (CMA5) in the late 1960s.                                                                                                                                                                                                                                                                                                                                                                                                              |
|                 | Following the development of the Ellalong Colliery in the 1970's, coal was delivered by the overland conveyor from the Ellalong Drift (CMA 1) to the CHPP where the raw coal was washed, processed and stockpiled prior to transport by rail to the Port of Newcastle. Fine tailings were historically stored in tailings dams on site, however in modern times have been disposed to historic underground workings.                                                                                                                                                                                                                                                           |
|                 | CMA 2 is located within <i>The Collieries of the South Maitland Coalfields/Greta Coal Measures, Item ID 1215</i> heritage listed curtilage and includes a portion of <i>The South Maitland Railway System, Item ID 1212</i> heritage listed curtilage.                                                                                                                                                                                                                                                                                                                                                                                                                         |
|                 | CMA 3 includes the No 1 Shaft which is located to the south of the Austar Pit Top off Truro Street, adjacent to the township of Ellalong. Development of the site was approved with the Austar Pit Top in the 1970's.                                                                                                                                                                                                                                                                                                                                                                                                                                                          |
| 3 – No.1 Shaft  | The No.1 Shaft connects the surface to the underground workings and is approximately 272m deep.                                                                                                                                                                                                                                                                                                                                                                                                                                                                                                                                                                                |
|                 | The site was originally an upcast shaft with a ventilation fan. With the completion of the No. 3 Shaft (CMA 5), the No. 1 Shaft is currently used for air intake and as a second egress from the mine.                                                                                                                                                                                                                                                                                                                                                                                                                                                                         |
| 4 – No.2 Shaft  | CMA 4 comprises the No. 2 Shaft and the former Ellalong Pit Top. It is located on Dry Creek Road, Ellalong approximately 4 km to the south-east of Austar Pit Top Facilities.                                                                                                                                                                                                                                                                                                                                                                                                                                                                                                  |