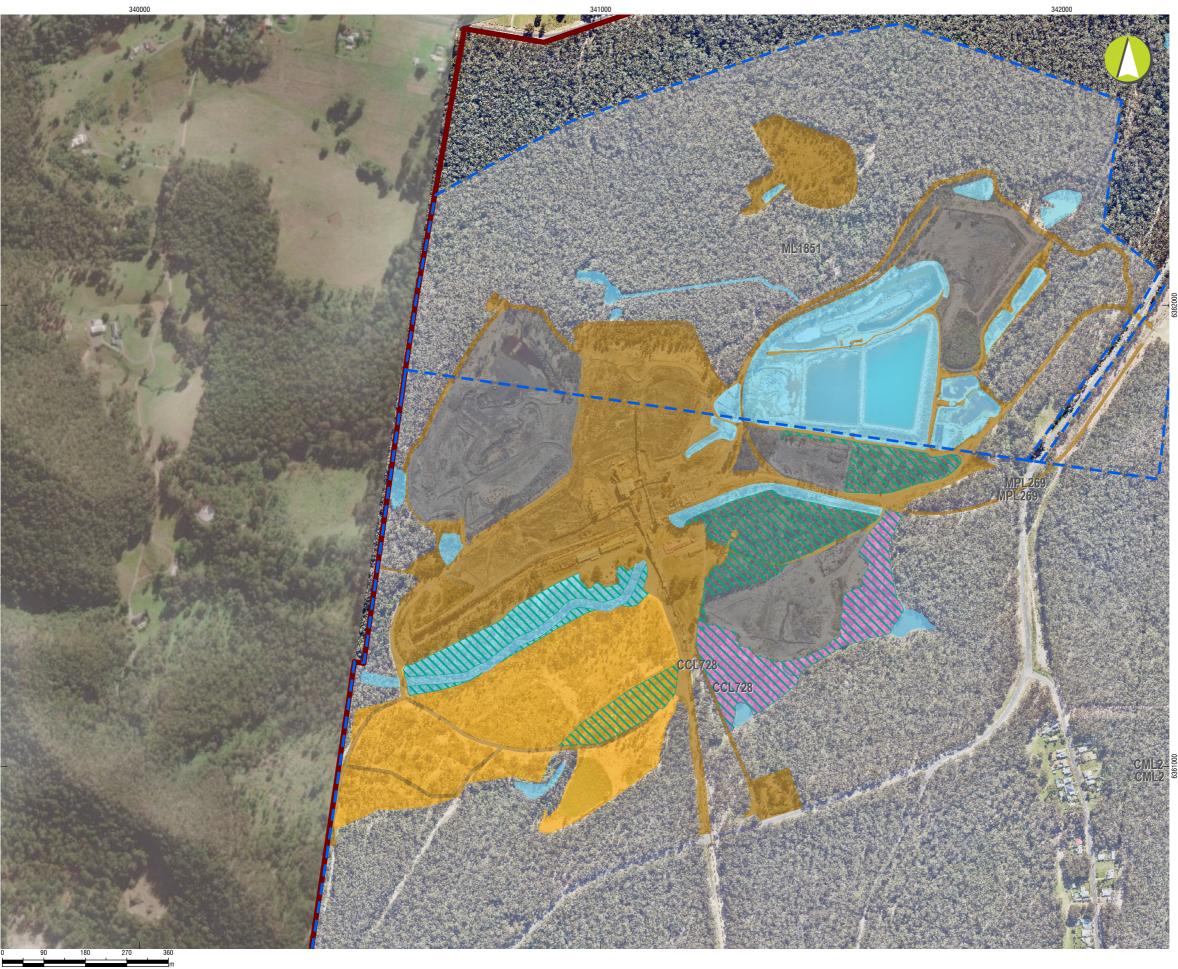

The CMAs have been adopted for the purpose of this RMP are shown in Figure 1 and are as follows:

- CMA 1 Austar Pit Top Facilities;
- CMA 2 Pelton CHPP;
- CMA 3 No. 1 Shaft;
- CMA 4 No. 2 Shaft;
- CMA 5 Cessnock No.1 Colliery / Kalingo Infrastructure Area;
- CMA 6 Kitchener Surface Infrastructure Site (SIS);
- CMA 7 Aberdare Extended Emplacement Area (EEA);
- CMA 8 Bellbird Areas 12 and 13; and
- CMA 9 Other.

FIGURE 1 - CMA LOCATIONS

A summary of the history of operations within each CMA is provided in **Table 2.** 

TABLE 2 - HISTORY OF OPERATIONS

| CMA             | Description                                                                                                                                                                                                                                                                                                                                                                                                                                                                                                                                                                                                                                                                    |
|-----------------|--------------------------------------------------------------------------------------------------------------------------------------------------------------------------------------------------------------------------------------------------------------------------------------------------------------------------------------------------------------------------------------------------------------------------------------------------------------------------------------------------------------------------------------------------------------------------------------------------------------------------------------------------------------------------------|
|                 | CMA 1 incorporates the Austar Pit Top Facilities located off Middle Road, Paxton. The current Austar Pit Top was developed in the 1970's. Production at the Austar Pit Top commenced in 1978 (when it was known as Ellalong Colliery) with coal being delivered by overland conveyor to the Pelton surface facilities (CMA2). Historically, mining was predominantly via bord and pillar mining methods until longwall mining was introduced into Ellalong Colliery in 1983.                                                                                                                                                                                                   |
|                 | Operations at the Pit Top continued until March 2020 when Austar transitioned to care and maintenance.                                                                                                                                                                                                                                                                                                                                                                                                                                                                                                                                                                         |
|                 | CMA 1 comprises the current Pit Top infrastructure including:                                                                                                                                                                                                                                                                                                                                                                                                                                                                                                                                                                                                                  |
| 1 – Austar Pit  | Austar's Main Drift;                                                                                                                                                                                                                                                                                                                                                                                                                                                                                                                                                                                                                                                           |
| Top Facilities  | Coal clearance infrastructure (drift conveyor, a surface bin and overland conveyor to the CHPP);                                                                                                                                                                                                                                                                                                                                                                                                                                                                                                                                                                               |
|                 | Offices, bathhouse, workshops, equipment and hydrocarbon storage, and main stores;                                                                                                                                                                                                                                                                                                                                                                                                                                                                                                                                                                                             |
|                 | CMA 1 also includes Austar Dam which receives mine water from the Pit Top by overland flow, and mine dewatering by pipeline from Kalingo Dam. Water from Austar Dam is pumped by pipeline to the CHPP for treatment or disposal.                                                                                                                                                                                                                                                                                                                                                                                                                                               |
|                 | Historic sealed mine entries in CMA 1 include West Drift and the West Pelton Shaft associated with the historic Pelton Colliery.                                                                                                                                                                                                                                                                                                                                                                                                                                                                                                                                               |
|                 | CMA 1 includes a portion of <i>The South Maitland Railway System, Item ID 1212</i> heritage listed curtilage.                                                                                                                                                                                                                                                                                                                                                                                                                                                                                                                                                                  |
|                 | CMA 2 incorporates the Pelton Coal Handling and Preparation Plant, associated conveyor systems and train loadout facilities located south-west of the township of Bellbird, off Wollombi Road, Pelton. The CHPP is located centrally within the mine facilities and is surrounded by clean and ROM coal stockpiles to the north and west, administration buildings, store and workshops to the south, and a series of mine water dams to the east. A reverse osmosis water treatment plant is also located adjacent the CHPP for treatment of mine water. Two small open cut pits used for overburden and coarse coal reject emplacement are located to the south of the site. |
| 2 – Pelton CHPP | Underground mining commenced at Pelton Colliery in 1916 and the Pelton CHPP was constructed in approximately 1960 for the washing of Pelton Colliery coal. Pelton Colliery was amalgamated with the neighbouring Cessnock No.1 Colliery (CMA5) in the late 1960s.                                                                                                                                                                                                                                                                                                                                                                                                              |
|                 | Following the development of the Ellalong Colliery in the 1970's, coal was delivered by the overland conveyor from the Ellalong Drift (CMA 1) to the CHPP where the raw coal was washed, processed and stockpiled prior to transport by rail to the Port of Newcastle. Fine tailings were historically stored in tailings dams on site, however in modern times have been disposed to historic underground workings.                                                                                                                                                                                                                                                           |
|                 | CMA 2 is located within <i>The Collieries of the South Maitland Coalfields/Greta Coal Measures, Item ID 1215</i> heritage listed curtilage and includes a portion of <i>The South Maitland Railway System, Item ID 1212</i> heritage listed curtilage.                                                                                                                                                                                                                                                                                                                                                                                                                         |
|                 | CMA 3 includes the No 1 Shaft which is located to the south of the Austar Pit Top off Truro Street, adjacent to the township of Ellalong. Development of the site was approved with the Austar Pit Top in the 1970's.                                                                                                                                                                                                                                                                                                                                                                                                                                                          |
| 3 – No.1 Shaft  | The No.1 Shaft connects the surface to the underground workings and is approximately 272m deep.                                                                                                                                                                                                                                                                                                                                                                                                                                                                                                                                                                                |
|                 | The site was originally an upcast shaft with a ventilation fan. With the completion of the No. 3 Shaft (CMA 5), the No. 1 Shaft is currently used for air intake and as a second egress from the mine.                                                                                                                                                                                                                                                                                                                                                                                                                                                                         |
| 4 – No.2 Shaft  | CMA 4 comprises the No. 2 Shaft and the former Ellalong Pit Top. It is located on Dry Creek Road, Ellalong approximately 4 km to the south-east of Austar Pit Top Facilities.                                                                                                                                                                                                                                                                                                                                                                                                                                                                                                  |