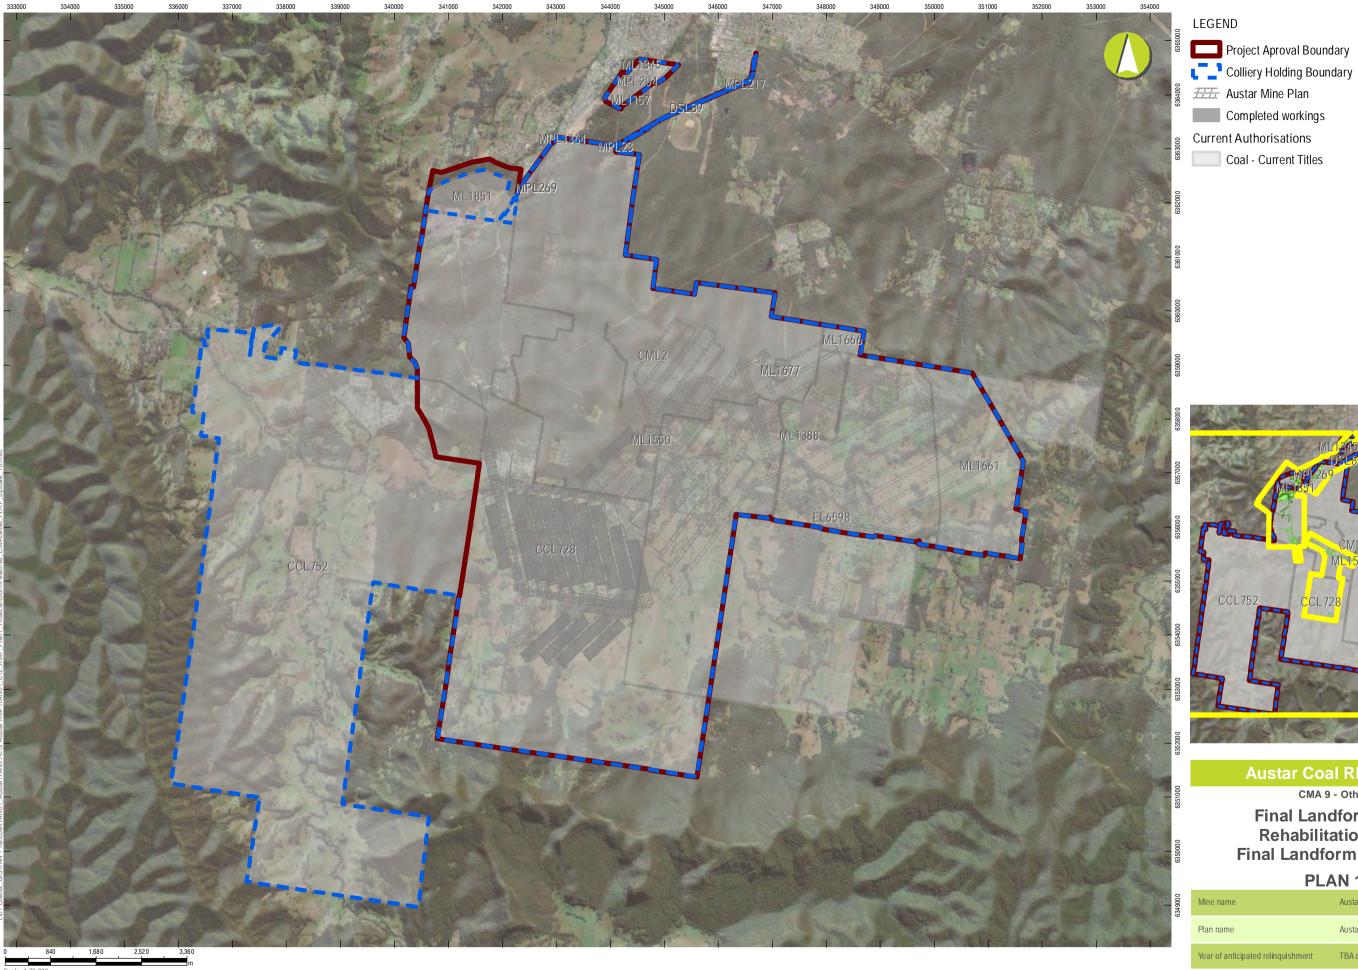

The Austar mining complex includes approximately 10,300 hectares (ha) of sub-surface mining leases and 923 ha of surface leases. It measures approximately 17 km across and 16 km long. As such, for the purposes of closure planning, Yancoal has divided the mining areas at Austar into discrete Closure Management Areas (CMAs), representing key areas of the mine site. The CMAs were assigned to principally align with the geographical surface disturbance areas used to calculate the Rehabilitation Cost Estimate (RCE) for the site and relate to discrete areas rather than activities.

The CMAs have been adopted for the purpose of this RMP are shown in Figure 1 and are as follows:

- CMA 1 Austar Pit Top Facilities;
- CMA 2 Pelton CHPP;
- CMA 3 No. 1 Shaft;
- CMA 4 No. 2 Shaft;
- CMA 5 Cessnock No.1 Colliery / Kalingo Infrastructure Area;
- CMA 6 Kitchener Surface Infrastructure Site (SIS);
- CMA 7 Aberdare Extended Emplacement Area (EEA);
- CMA 8 Bellbird Areas 12 and 13; and
- CMA 9 Other.

FIGURE 1 - CMA LOCATIONS

A summary of the history of operations within each CMA is provided in **Table 2.** 

TABLE 2 - HISTORY OF OPERATIONS

| CMA             | Description                                                                                                                                                                                                                                                                                                                                                                                                                                                                                                                                                                                                                                                                    |
|-----------------|--------------------------------------------------------------------------------------------------------------------------------------------------------------------------------------------------------------------------------------------------------------------------------------------------------------------------------------------------------------------------------------------------------------------------------------------------------------------------------------------------------------------------------------------------------------------------------------------------------------------------------------------------------------------------------|
|                 | CMA 1 incorporates the Austar Pit Top Facilities located off Middle Road, Paxton. The current Austar Pit Top was developed in the 1970's. Production at the Austar Pit Top commenced in 1978 (when it was known as Ellalong Colliery) with coal being delivered by overland conveyor to the Pelton surface facilities (CMA2). Historically, mining was predominantly via bord and pillar mining methods until longwall mining was introduced into Ellalong Colliery in 1983.                                                                                                                                                                                                   |
|                 | Operations at the Pit Top continued until March 2020 when Austar transitioned to care and maintenance.                                                                                                                                                                                                                                                                                                                                                                                                                                                                                                                                                                         |
|                 | CMA 1 comprises the current Pit Top infrastructure including:                                                                                                                                                                                                                                                                                                                                                                                                                                                                                                                                                                                                                  |
| 1 – Austar Pit  | Austar's Main Drift;                                                                                                                                                                                                                                                                                                                                                                                                                                                                                                                                                                                                                                                           |
| Top Facilities  | Coal clearance infrastructure (drift conveyor, a surface bin and overland conveyor to the CHPP);                                                                                                                                                                                                                                                                                                                                                                                                                                                                                                                                                                               |
|                 | Offices, bathhouse, workshops, equipment and hydrocarbon storage, and main stores;                                                                                                                                                                                                                                                                                                                                                                                                                                                                                                                                                                                             |
|                 | CMA 1 also includes Austar Dam which receives mine water from the Pit Top by overland flow, and mine dewatering by pipeline from Kalingo Dam. Water from Austar Dam is pumped by pipeline to the CHPP for treatment or disposal.                                                                                                                                                                                                                                                                                                                                                                                                                                               |
|                 | Historic sealed mine entries in CMA 1 include West Drift and the West Pelton Shaft associated with the historic Pelton Colliery.                                                                                                                                                                                                                                                                                                                                                                                                                                                                                                                                               |
|                 | CMA 1 includes a portion of <i>The South Maitland Railway System, Item ID 1212</i> heritage listed curtilage.                                                                                                                                                                                                                                                                                                                                                                                                                                                                                                                                                                  |
|                 | CMA 2 incorporates the Pelton Coal Handling and Preparation Plant, associated conveyor systems and train loadout facilities located south-west of the township of Bellbird, off Wollombi Road, Pelton. The CHPP is located centrally within the mine facilities and is surrounded by clean and ROM coal stockpiles to the north and west, administration buildings, store and workshops to the south, and a series of mine water dams to the east. A reverse osmosis water treatment plant is also located adjacent the CHPP for treatment of mine water. Two small open cut pits used for overburden and coarse coal reject emplacement are located to the south of the site. |
| 2 – Pelton CHPP | Underground mining commenced at Pelton Colliery in 1916 and the Pelton CHPP was constructed in approximately 1960 for the washing of Pelton Colliery coal. Pelton Colliery was amalgamated with the neighbouring Cessnock No.1 Colliery (CMA5) in the late 1960s.                                                                                                                                                                                                                                                                                                                                                                                                              |
|                 | Following the development of the Ellalong Colliery in the 1970's, coal was delivered by the overland conveyor from the Ellalong Drift (CMA 1) to the CHPP where the raw coal was washed, processed and stockpiled prior to transport by rail to the Port of Newcastle. Fine tailings were historically stored in tailings dams on site, however in modern times have been disposed to historic underground workings.                                                                                                                                                                                                                                                           |
|                 | CMA 2 is located within <i>The Collieries of the South Maitland Coalfields/Greta Coal Measures, Item ID 1215</i> heritage listed curtilage and includes a portion of <i>The South Maitland Railway System, Item ID 1212</i> heritage listed curtilage.                                                                                                                                                                                                                                                                                                                                                                                                                         |
|                 | CMA 3 includes the No 1 Shaft which is located to the south of the Austar Pit Top off Truro Street, adjacent to the township of Ellalong. Development of the site was approved with the Austar Pit Top in the 1970's.                                                                                                                                                                                                                                                                                                                                                                                                                                                          |
| 3 – No.1 Shaft  | The No.1 Shaft connects the surface to the underground workings and is approximately 272m deep.                                                                                                                                                                                                                                                                                                                                                                                                                                                                                                                                                                                |
|                 | The site was originally an upcast shaft with a ventilation fan. With the completion of the No. 3 Shaft (CMA 5), the No. 1 Shaft is currently used for air intake and as a second egress from the mine.                                                                                                                                                                                                                                                                                                                                                                                                                                                                         |
| 4 – No.2 Shaft  | CMA 4 comprises the No. 2 Shaft and the former Ellalong Pit Top. It is located on Dry Creek Road, Ellalong approximately 4 km to the south-east of Austar Pit Top Facilities.                                                                                                                                                                                                                                                                                                                                                                                                                                                                                                  |