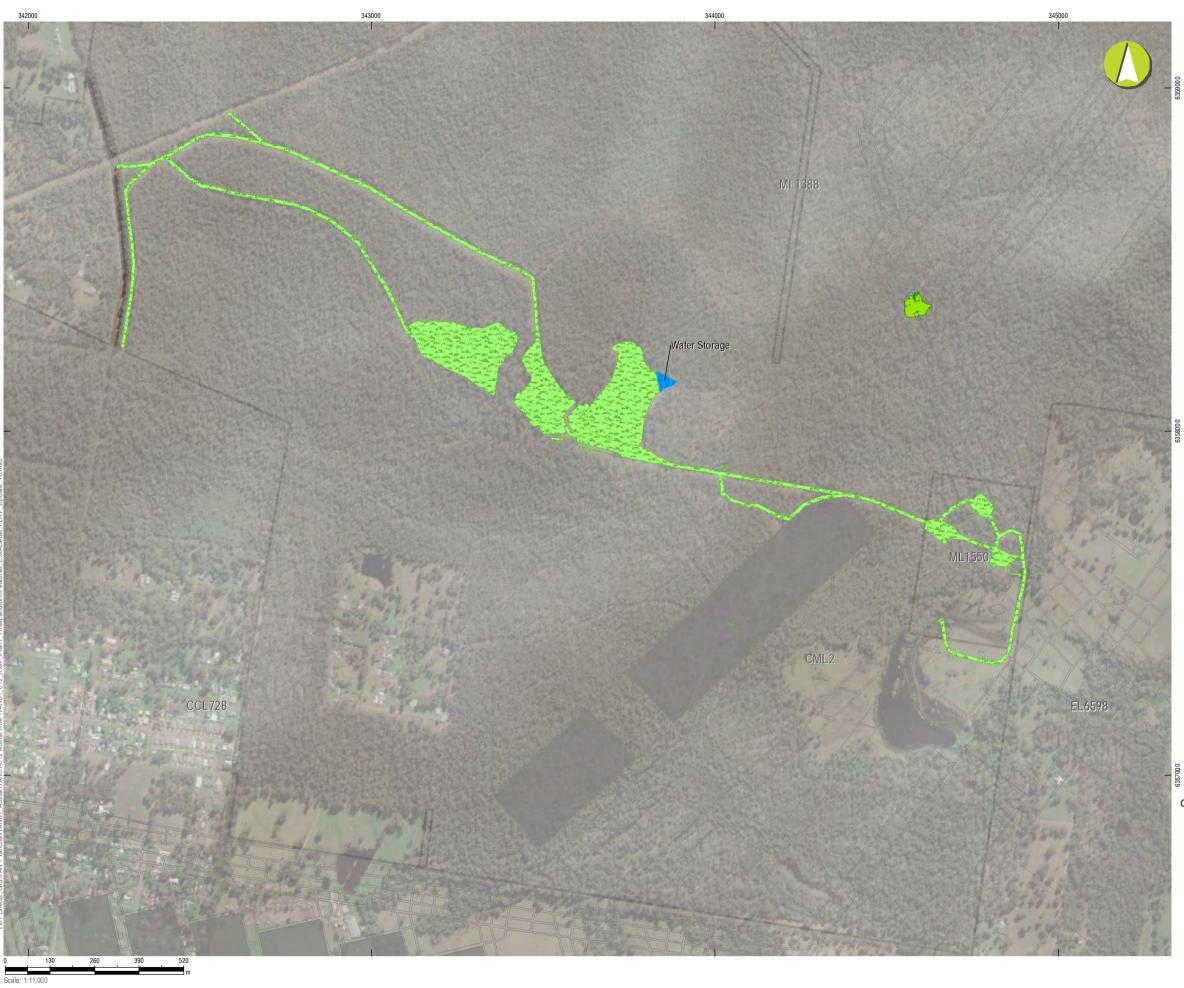

The CMAs have been adopted for the purpose of this RMP are shown in Figure 1 and are as follows:

- CMA 1 Austar Pit Top Facilities;
- CMA 2 Pelton CHPP;
- CMA 3 No. 1 Shaft;
- CMA 4 No. 2 Shaft;
- CMA 5 Cessnock No.1 Colliery / Kalingo Infrastructure Area;
- CMA 6 Kitchener Surface Infrastructure Site (SIS);
- CMA 7 Aberdare Extended Emplacement Area (EEA);
- CMA 8 Bellbird Areas 12 and 13; and
- CMA 9 Other.

FIGURE 1 - CMA LOCATIONS

A summary of the history of operations within each CMA is provided in **Table 2.** 

TABLE 2 - HISTORY OF OPERATIONS

| CMA             | Description                                                                                                                                                                                                                                                                                                                                                                                                                                                                                                                                                                                                                                                                    |
|-----------------|--------------------------------------------------------------------------------------------------------------------------------------------------------------------------------------------------------------------------------------------------------------------------------------------------------------------------------------------------------------------------------------------------------------------------------------------------------------------------------------------------------------------------------------------------------------------------------------------------------------------------------------------------------------------------------|
|                 | CMA 1 incorporates the Austar Pit Top Facilities located off Middle Road, Paxton. The current Austar Pit Top was developed in the 1970's. Production at the Austar Pit Top commenced in 1978 (when it was known as Ellalong Colliery) with coal being delivered by overland conveyor to the Pelton surface facilities (CMA2). Historically, mining was predominantly via bord and pillar mining methods until longwall mining was introduced into Ellalong Colliery in 1983.                                                                                                                                                                                                   |
|                 | Operations at the Pit Top continued until March 2020 when Austar transitioned to care and maintenance.                                                                                                                                                                                                                                                                                                                                                                                                                                                                                                                                                                         |
|                 | CMA 1 comprises the current Pit Top infrastructure including:                                                                                                                                                                                                                                                                                                                                                                                                                                                                                                                                                                                                                  |
| 1 – Austar Pit  | Austar's Main Drift;                                                                                                                                                                                                                                                                                                                                                                                                                                                                                                                                                                                                                                                           |
| Top Facilities  | Coal clearance infrastructure (drift conveyor, a surface bin and overland conveyor to the CHPP);                                                                                                                                                                                                                                                                                                                                                                                                                                                                                                                                                                               |
|                 | Offices, bathhouse, workshops, equipment and hydrocarbon storage, and main stores;                                                                                                                                                                                                                                                                                                                                                                                                                                                                                                                                                                                             |
|                 | CMA 1 also includes Austar Dam which receives mine water from the Pit Top by overland flow, and mine dewatering by pipeline from Kalingo Dam. Water from Austar Dam is pumped by pipeline to the CHPP for treatment or disposal.                                                                                                                                                                                                                                                                                                                                                                                                                                               |
|                 | Historic sealed mine entries in CMA 1 include West Drift and the West Pelton Shaft associated with the historic Pelton Colliery.                                                                                                                                                                                                                                                                                                                                                                                                                                                                                                                                               |
|                 | CMA 1 includes a portion of <i>The South Maitland Railway System, Item ID 1212</i> heritage listed curtilage.                                                                                                                                                                                                                                                                                                                                                                                                                                                                                                                                                                  |
|                 | CMA 2 incorporates the Pelton Coal Handling and Preparation Plant, associated conveyor systems and train loadout facilities located south-west of the township of Bellbird, off Wollombi Road, Pelton. The CHPP is located centrally within the mine facilities and is surrounded by clean and ROM coal stockpiles to the north and west, administration buildings, store and workshops to the south, and a series of mine water dams to the east. A reverse osmosis water treatment plant is also located adjacent the CHPP for treatment of mine water. Two small open cut pits used for overburden and coarse coal reject emplacement are located to the south of the site. |
| 2 – Pelton CHPP | Underground mining commenced at Pelton Colliery in 1916 and the Pelton CHPP was constructed in approximately 1960 for the washing of Pelton Colliery coal. Pelton Colliery was amalgamated with the neighbouring Cessnock No.1 Colliery (CMA5) in the late 1960s.                                                                                                                                                                                                                                                                                                                                                                                                              |
|                 | Following the development of the Ellalong Colliery in the 1970's, coal was delivered by the overland conveyor from the Ellalong Drift (CMA 1) to the CHPP where the raw coal was washed, processed and stockpiled prior to transport by rail to the Port of Newcastle. Fine tailings were historically stored in tailings dams on site, however in modern times have been disposed to historic underground workings.                                                                                                                                                                                                                                                           |
|                 | CMA 2 is located within <i>The Collieries of the South Maitland Coalfields/Greta Coal Measures, Item ID 1215</i> heritage listed curtilage and includes a portion of <i>The South Maitland Railway System, Item ID 1212</i> heritage listed curtilage.                                                                                                                                                                                                                                                                                                                                                                                                                         |
|                 | CMA 3 includes the No 1 Shaft which is located to the south of the Austar Pit Top off Truro Street, adjacent to the township of Ellalong. Development of the site was approved with the Austar Pit Top in the 1970's.                                                                                                                                                                                                                                                                                                                                                                                                                                                          |
| 3 – No.1 Shaft  | The No.1 Shaft connects the surface to the underground workings and is approximately 272m deep.                                                                                                                                                                                                                                                                                                                                                                                                                                                                                                                                                                                |
|                 | The site was originally an upcast shaft with a ventilation fan. With the completion of the No. 3 Shaft (CMA 5), the No. 1 Shaft is currently used for air intake and as a second egress from the mine.                                                                                                                                                                                                                                                                                                                                                                                                                                                                         |
| 4 – No.2 Shaft  | CMA 4 comprises the No. 2 Shaft and the former Ellalong Pit Top. It is located on Dry Creek Road, Ellalong approximately 4 km to the south-east of Austar Pit Top Facilities.                                                                                                                                                                                                                                                                                                                                                                                                                                                                                                  |