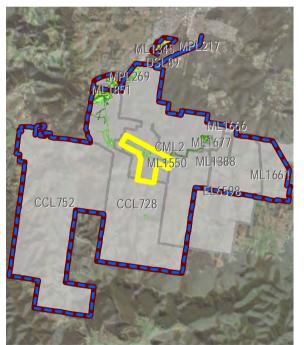

The Austar mining complex includes approximately 10,300 hectares (ha) of sub-surface mining leases and 923 ha of surface leases. It measures approximately 17 km across and 16 km long. As such, for the purposes of closure planning, Yancoal has divided the mining areas at Austar into discrete Closure Management Areas (CMAs), representing key areas of the mine site. The CMAs were assigned to principally align with the geographical surface disturbance areas used to calculate the Rehabilitation Cost Estimate (RCE) for the site and relate to discrete areas rather than activities.

The CMAs have been adopted for the purpose of this RMP are shown in Figure 1 and are as follows:

- CMA 1 Austar Pit Top Facilities;
- CMA 2 Pelton CHPP;
- CMA 3 No. 1 Shaft;
- CMA 4 No. 2 Shaft;
- CMA 5 Cessnock No.1 Colliery / Kalingo Infrastructure Area;
- CMA 6 Kitchener Surface Infrastructure Site (SIS);
- CMA 7 Aberdare Extended Emplacement Area (EEA);
- CMA 8 Bellbird Areas 12 and 13; and
- CMA 9 Other.

FIGURE 1 - CMA LOCATIONS

A summary of the history of operations within each CMA is provided in **Table 2.** 

TABLE 2 - HISTORY OF OPERATIONS

| CMA             | Description                                                                                                                                                                                                                                                                                                                                                                                                                                                                                                                                                                                                                                                                    |
|-----------------|--------------------------------------------------------------------------------------------------------------------------------------------------------------------------------------------------------------------------------------------------------------------------------------------------------------------------------------------------------------------------------------------------------------------------------------------------------------------------------------------------------------------------------------------------------------------------------------------------------------------------------------------------------------------------------|
|                 | CMA 1 incorporates the Austar Pit Top Facilities located off Middle Road, Paxton. The current Austar Pit Top was developed in the 1970's. Production at the Austar Pit Top commenced in 1978 (when it was known as Ellalong Colliery) with coal being delivered by overland conveyor to the Pelton surface facilities (CMA2). Historically, mining was predominantly via bord and pillar mining methods until longwall mining was introduced into Ellalong Colliery in 1983.                                                                                                                                                                                                   |
|                 | Operations at the Pit Top continued until March 2020 when Austar transitioned to care and maintenance.                                                                                                                                                                                                                                                                                                                                                                                                                                                                                                                                                                         |
|                 | CMA 1 comprises the current Pit Top infrastructure including:                                                                                                                                                                                                                                                                                                                                                                                                                                                                                                                                                                                                                  |
| 1 – Austar Pit  | Austar's Main Drift;                                                                                                                                                                                                                                                                                                                                                                                                                                                                                                                                                                                                                                                           |
| Top Facilities  | Coal clearance infrastructure (drift conveyor, a surface bin and overland conveyor to the CHPP);                                                                                                                                                                                                                                                                                                                                                                                                                                                                                                                                                                               |
|                 | Offices, bathhouse, workshops, equipment and hydrocarbon storage, and main stores;                                                                                                                                                                                                                                                                                                                                                                                                                                                                                                                                                                                             |
|                 | CMA 1 also includes Austar Dam which receives mine water from the Pit Top by overland flow, and mine dewatering by pipeline from Kalingo Dam. Water from Austar Dam is pumped by pipeline to the CHPP for treatment or disposal.                                                                                                                                                                                                                                                                                                                                                                                                                                               |
|                 | Historic sealed mine entries in CMA 1 include West Drift and the West Pelton Shaft associated with the historic Pelton Colliery.                                                                                                                                                                                                                                                                                                                                                                                                                                                                                                                                               |
|                 | CMA 1 includes a portion of <i>The South Maitland Railway System, Item ID 1212</i> heritage listed curtilage.                                                                                                                                                                                                                                                                                                                                                                                                                                                                                                                                                                  |
|                 | CMA 2 incorporates the Pelton Coal Handling and Preparation Plant, associated conveyor systems and train loadout facilities located south-west of the township of Bellbird, off Wollombi Road, Pelton. The CHPP is located centrally within the mine facilities and is surrounded by clean and ROM coal stockpiles to the north and west, administration buildings, store and workshops to the south, and a series of mine water dams to the east. A reverse osmosis water treatment plant is also located adjacent the CHPP for treatment of mine water. Two small open cut pits used for overburden and coarse coal reject emplacement are located to the south of the site. |
| 2 – Pelton CHPP | Underground mining commenced at Pelton Colliery in 1916 and the Pelton CHPP was constructed in approximately 1960 for the washing of Pelton Colliery coal. Pelton Colliery was amalgamated with the neighbouring Cessnock No.1 Colliery (CMA5) in the late 1960s.                                                                                                                                                                                                                                                                                                                                                                                                              |
|                 | Following the development of the Ellalong Colliery in the 1970's, coal was delivered by the overland conveyor from the Ellalong Drift (CMA 1) to the CHPP where the raw coal was washed, processed and stockpiled prior to transport by rail to the Port of Newcastle. Fine tailings were historically stored in tailings dams on site, however in modern times have been disposed to historic underground workings.                                                                                                                                                                                                                                                           |
|                 | CMA 2 is located within <i>The Collieries of the South Maitland Coalfields/Greta Coal Measures, Item ID 1215</i> heritage listed curtilage and includes a portion of <i>The South Maitland Railway System, Item ID 1212</i> heritage listed curtilage.                                                                                                                                                                                                                                                                                                                                                                                                                         |
|                 | CMA 3 includes the No 1 Shaft which is located to the south of the Austar Pit Top off Truro Street, adjacent to the township of Ellalong. Development of the site was approved with the Austar Pit Top in the 1970's.                                                                                                                                                                                                                                                                                                                                                                                                                                                          |
| 3 – No.1 Shaft  | The No.1 Shaft connects the surface to the underground workings and is approximately 272m deep.                                                                                                                                                                                                                                                                                                                                                                                                                                                                                                                                                                                |
|                 | The site was originally an upcast shaft with a ventilation fan. With the completion of the No. 3 Shaft (CMA 5), the No. 1 Shaft is currently used for air intake and as a second egress from the mine.                                                                                                                                                                                                                                                                                                                                                                                                                                                                         |
| 4 – No.2 Shaft  | CMA 4 comprises the No. 2 Shaft and the former Ellalong Pit Top. It is located on Dry Creek Road, Ellalong approximately 4 km to the south-east of Austar Pit Top Facilities.                                                                                                                                                                                                                                                                                                                                                                                                                                                                                                  |