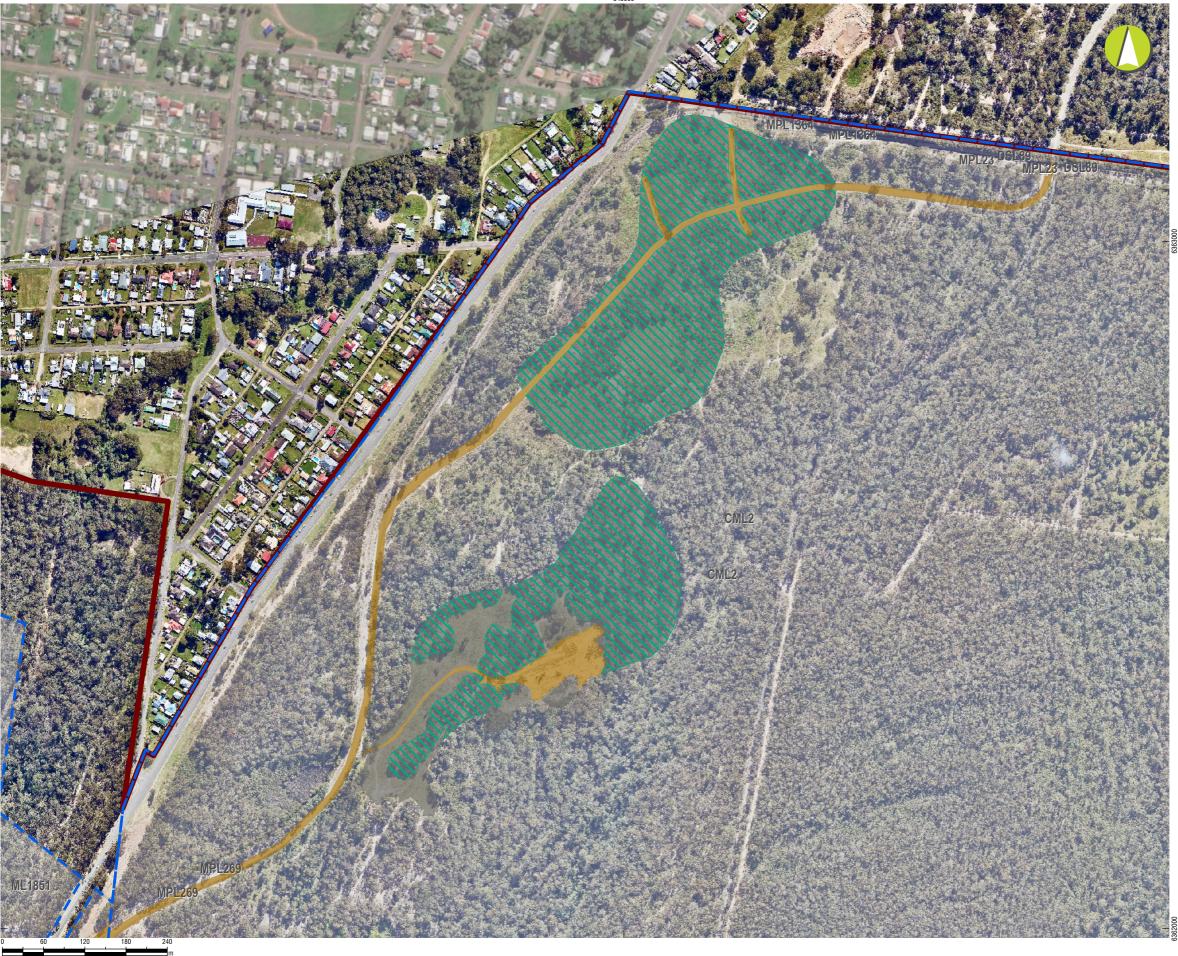

The CMAs have been adopted for the purpose of this RMP are shown in Figure 1 and are as follows:

- CMA 1 Austar Pit Top Facilities;
- CMA 2 Pelton CHPP;
- CMA 3 No. 1 Shaft;
- CMA 4 No. 2 Shaft;
- CMA 5 Cessnock No.1 Colliery / Kalingo Infrastructure Area;
- CMA 6 Kitchener Surface Infrastructure Site (SIS);
- CMA 7 Aberdare Extended Emplacement Area (EEA);
- CMA 8 Bellbird Areas 12 and 13; and
- CMA 9 Other.

FIGURE 1 - CMA LOCATIONS

A summary of the history of operations within each CMA is provided in **Table 2.** 

TABLE 2 - HISTORY OF OPERATIONS

| CMA             | Description                                                                                                                                                                                                                                                                                                                                                                                                                                                                                                                                                                                                                                                                    |
|-----------------|--------------------------------------------------------------------------------------------------------------------------------------------------------------------------------------------------------------------------------------------------------------------------------------------------------------------------------------------------------------------------------------------------------------------------------------------------------------------------------------------------------------------------------------------------------------------------------------------------------------------------------------------------------------------------------|
|                 | CMA 1 incorporates the Austar Pit Top Facilities located off Middle Road, Paxton. The current Austar Pit Top was developed in the 1970's. Production at the Austar Pit Top commenced in 1978 (when it was known as Ellalong Colliery) with coal being delivered by overland conveyor to the Pelton surface facilities (CMA2). Historically, mining was predominantly via bord and pillar mining methods until longwall mining was introduced into Ellalong Colliery in 1983.                                                                                                                                                                                                   |
|                 | Operations at the Pit Top continued until March 2020 when Austar transitioned to care and maintenance.                                                                                                                                                                                                                                                                                                                                                                                                                                                                                                                                                                         |
|                 | CMA 1 comprises the current Pit Top infrastructure including:                                                                                                                                                                                                                                                                                                                                                                                                                                                                                                                                                                                                                  |
| 1 – Austar Pit  | Austar's Main Drift;                                                                                                                                                                                                                                                                                                                                                                                                                                                                                                                                                                                                                                                           |
| Top Facilities  | Coal clearance infrastructure (drift conveyor, a surface bin and overland conveyor to the CHPP);                                                                                                                                                                                                                                                                                                                                                                                                                                                                                                                                                                               |
|                 | Offices, bathhouse, workshops, equipment and hydrocarbon storage, and main stores;                                                                                                                                                                                                                                                                                                                                                                                                                                                                                                                                                                                             |
|                 | CMA 1 also includes Austar Dam which receives mine water from the Pit Top by overland flow, and mine dewatering by pipeline from Kalingo Dam. Water from Austar Dam is pumped by pipeline to the CHPP for treatment or disposal.                                                                                                                                                                                                                                                                                                                                                                                                                                               |
|                 | Historic sealed mine entries in CMA 1 include West Drift and the West Pelton Shaft associated with the historic Pelton Colliery.                                                                                                                                                                                                                                                                                                                                                                                                                                                                                                                                               |
|                 | CMA 1 includes a portion of <i>The South Maitland Railway System, Item ID 1212</i> heritage listed curtilage.                                                                                                                                                                                                                                                                                                                                                                                                                                                                                                                                                                  |
|                 | CMA 2 incorporates the Pelton Coal Handling and Preparation Plant, associated conveyor systems and train loadout facilities located south-west of the township of Bellbird, off Wollombi Road, Pelton. The CHPP is located centrally within the mine facilities and is surrounded by clean and ROM coal stockpiles to the north and west, administration buildings, store and workshops to the south, and a series of mine water dams to the east. A reverse osmosis water treatment plant is also located adjacent the CHPP for treatment of mine water. Two small open cut pits used for overburden and coarse coal reject emplacement are located to the south of the site. |
| 2 – Pelton CHPP | Underground mining commenced at Pelton Colliery in 1916 and the Pelton CHPP was constructed in approximately 1960 for the washing of Pelton Colliery coal. Pelton Colliery was amalgamated with the neighbouring Cessnock No.1 Colliery (CMA5) in the late 1960s.                                                                                                                                                                                                                                                                                                                                                                                                              |
|                 | Following the development of the Ellalong Colliery in the 1970's, coal was delivered by the overland conveyor from the Ellalong Drift (CMA 1) to the CHPP where the raw coal was washed, processed and stockpiled prior to transport by rail to the Port of Newcastle. Fine tailings were historically stored in tailings dams on site, however in modern times have been disposed to historic underground workings.                                                                                                                                                                                                                                                           |
|                 | CMA 2 is located within <i>The Collieries of the South Maitland Coalfields/Greta Coal Measures, Item ID 1215</i> heritage listed curtilage and includes a portion of <i>The South Maitland Railway System, Item ID 1212</i> heritage listed curtilage.                                                                                                                                                                                                                                                                                                                                                                                                                         |
|                 | CMA 3 includes the No 1 Shaft which is located to the south of the Austar Pit Top off Truro Street, adjacent to the township of Ellalong. Development of the site was approved with the Austar Pit Top in the 1970's.                                                                                                                                                                                                                                                                                                                                                                                                                                                          |
| 3 – No.1 Shaft  | The No.1 Shaft connects the surface to the underground workings and is approximately 272m deep.                                                                                                                                                                                                                                                                                                                                                                                                                                                                                                                                                                                |
|                 | The site was originally an upcast shaft with a ventilation fan. With the completion of the No. 3 Shaft (CMA 5), the No. 1 Shaft is currently used for air intake and as a second egress from the mine.                                                                                                                                                                                                                                                                                                                                                                                                                                                                         |
| 4 – No.2 Shaft  | CMA 4 comprises the No. 2 Shaft and the former Ellalong Pit Top. It is located on Dry Creek Road, Ellalong approximately 4 km to the south-east of Austar Pit Top Facilities.                                                                                                                                                                                                                                                                                                                                                                                                                                                                                                  |

| CMA                                             | Description                                                                                                                                                                                                                                                                                                                                                                                                                  |
|-------------------------------------------------|------------------------------------------------------------------------------------------------------------------------------------------------------------------------------------------------------------------------------------------------------------------------------------------------------------------------------------------------------------------------------------------------------------------------------|
|                                                 | Construction of the No. 2 Shaft and Ellalong Pit Top commenced in the 1980s. The No. 2 Shaft was the entry to Ellalong workings and was constructed for ventilation and mine access. It is approximately 474m deep and 5.4m wide and is currently used for pumping water from the underground to the surface. A pipeline from the No. 2 Shaft facility conveys mine water to Kalingo Dam at the Kalingo Infrastructure Area. |
|                                                 | CMA 5 includes the Cessnock No. 1 Colliery (also known as the Kalingo Colliery), Kalingo Dam, and the Kalingo Infrastructure Area (KIA) to the east.                                                                                                                                                                                                                                                                         |
|                                                 | The Cessnock No. 1 Colliery operated from the 1920s until 1961 when it was amalgamated into the Pelton Colliery. This area includes two sealed shafts (Kalingo No.1 and Kalingo No.2) that are around 370 m deep.                                                                                                                                                                                                            |
| 5 – Cessnock                                    | The Cessnock No. 1 Colliery is located within <i>The Collieries of the South Maitland Coalfields/Greta Coal Measures, Item ID 1215</i> heritage listed curtilage and includes a portion of <i>The South Maitland Railway System, Item ID 1212</i> heritage listed curtilage.                                                                                                                                                 |
| No.1 Colliery /<br>Kalingo<br>Infrastructure    | Following its closure, most of the infrastructure at the Cessnock No. 1 Colliery were demolished. Today only two extant structures remain (the Upcast Shaft and Fan Building and the Engine Room), in addition to foundational evidence of a number of the former structures.                                                                                                                                                |
| Area                                            | The site also contains Kalingo Dam, which forms part of the Austar mine water system. Kalingo Dam receives mine dewatering from No. 2 Shaft (CMA 4) and from the Kitchener SIS (CMA 6) by pipeline. A pipeline conveys water from Kalingo Dam to Austar Dam (CMA1) at the Austar Pit Top surface facilities.                                                                                                                 |
|                                                 | The KIA to the east was constructed in the early 2000's. It includes the No. 3 and No. 4 shafts which provide ventilation, and services (electricity, water, compressed air and nitrogen (all services other than compressed air and nitrogen have now been disconnected as part of decommissioning works) to the mining operation.                                                                                          |
|                                                 | The Kitchener Surface Infrastructure Site (SIS) is located within Austar owned land surrounded by Werakata State Conservation Area. The Kitchener SIS was constructed in late 2009 to early 2010 and is the most recent development at the Austar Coal Mine.                                                                                                                                                                 |
| 6 – Kitchener SIS                               | Kitchener SIS is the site of the No. 5 upcast ventilation shaft, and No. 6 downcast shaft (both sealed at the surface in early 2022) and includes a fully grouted services borehole and water storage areas to manage sediment laden water from disturbed areas.                                                                                                                                                             |
|                                                 | Man-winder shafts and new pit top facilities were also approved at the Kitchener SIS but were not constructed.                                                                                                                                                                                                                                                                                                               |
|                                                 | The Aberdare Extended Emplacement Area (EEA) is located east of Bellbird Heights and south of Cessnock. It is accessed via private haul road from the CHPP off Wollombi Road, Pelton.                                                                                                                                                                                                                                        |
|                                                 | The site was formerly the Aberdare Extended open cut mine and was used as Austar's main coarse coal reject emplacement area until mining ceased in 2020.                                                                                                                                                                                                                                                                     |
| 7 – Aberdare<br>Extended<br>Emplacement<br>Area | The southern portion of the Aberdare EEA was filled and capped with overburden and rehabilitated in 2012-2013. The northern portion has also been capped and rehabilitated with the most recent rehabilitation being undertaken in 2019-2020. Rehabilitation to date has involved the capping and revegetation of these areas of the emplacement and stabilising with open grassland. The central portion remains uncapped.  |
|                                                 | The Aberdare EEA is located mainly on privately owned (non-Austar) land which is zoned for rural land use. Austar has committed to returning an open grassland area to the landholder. There is an approved subdivision being constructed directly adjacent to the south west of the Aberdare EEA.                                                                                                                           |
|                                                 | A portion of CMA 7 is located within <i>The Collieries of the South Maitland Coalfields/Greta Coal Measures, Item ID 1215</i> heritage listed curtilage. CMA 7 also includes a portion of <i>The South Maitland Railway System, Item ID 1212</i> heritage listed curtilage                                                                                                                                                   |