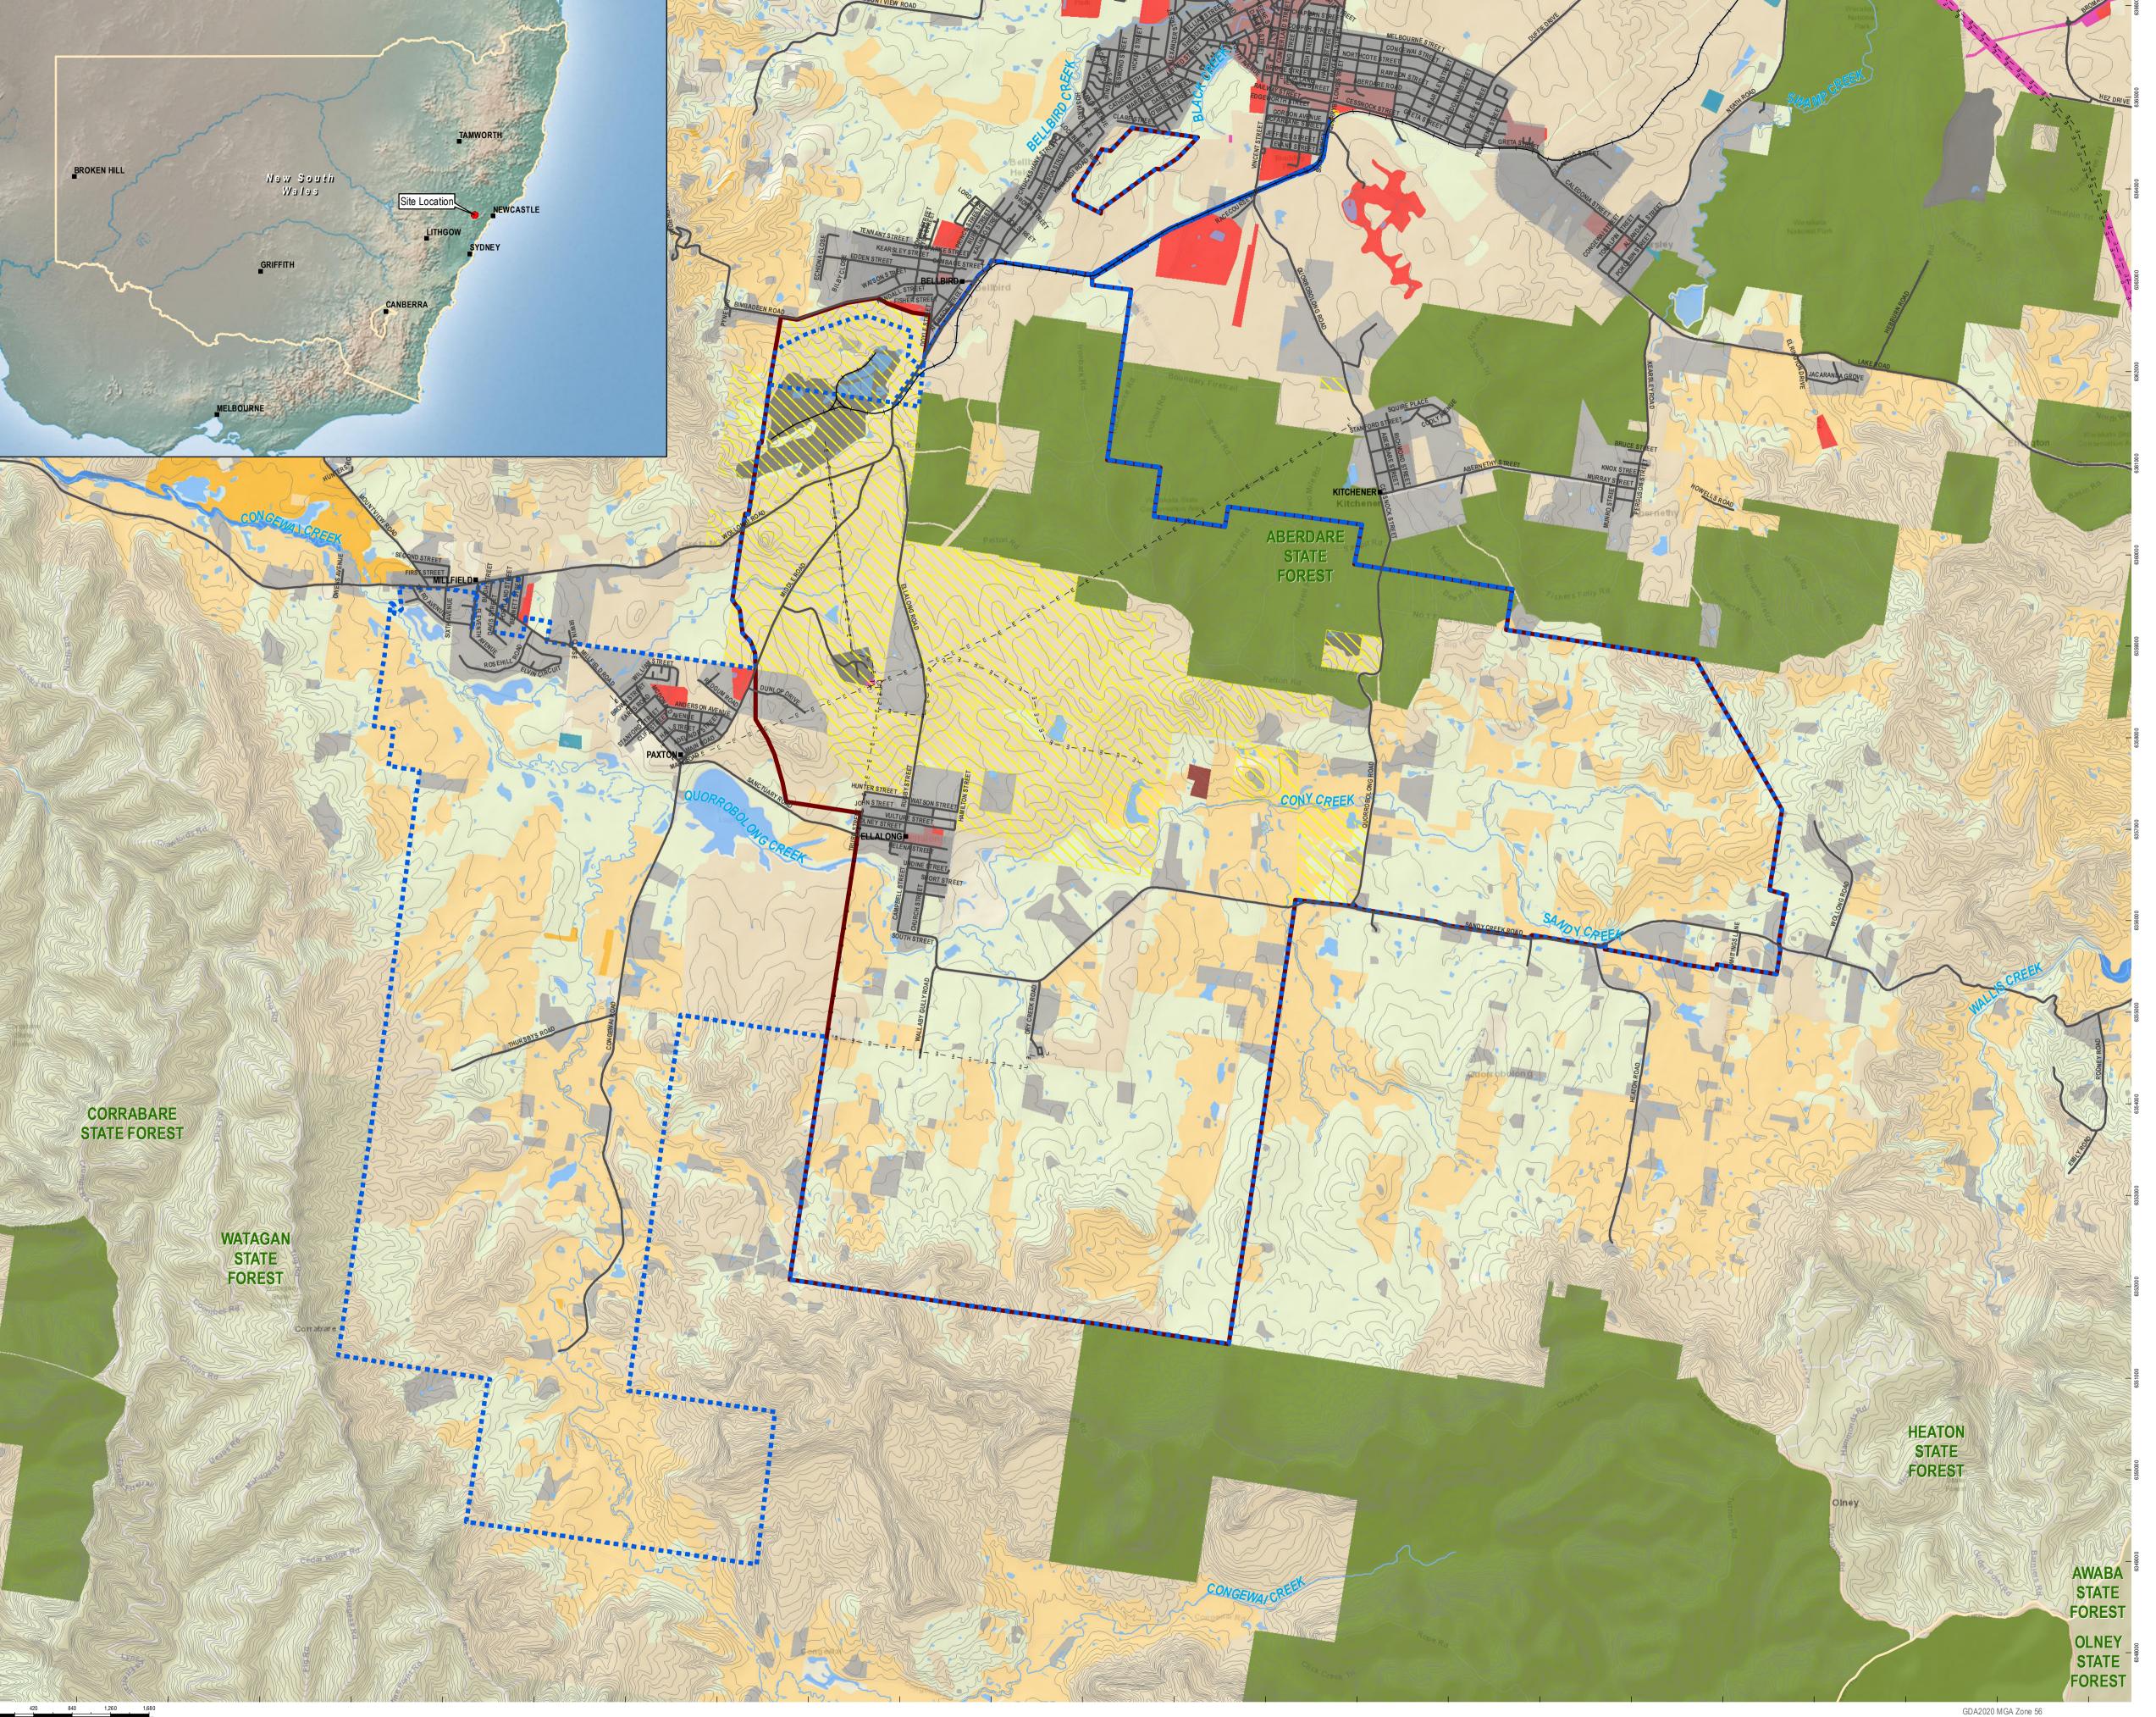

The CMAs have been adopted for the purpose of this RMP are shown in Figure 1 and are as follows:

- CMA 1 Austar Pit Top Facilities;
- CMA 2 Pelton CHPP;
- CMA 3 No. 1 Shaft;
- CMA 4 No. 2 Shaft;
- CMA 5 Cessnock No.1 Colliery / Kalingo Infrastructure Area;
- CMA 6 Kitchener Surface Infrastructure Site (SIS);
- CMA 7 Aberdare Extended Emplacement Area (EEA);
- CMA 8 Bellbird Areas 12 and 13; and
- CMA 9 Other.

FIGURE 1 - CMA LOCATIONS

A summary of the history of operations within each CMA is provided in **Table 2.** 

TABLE 2 - HISTORY OF OPERATIONS

| CMA             | Description                                                                                                                                                                                                                                                                                                                                                                                                                                                                                                                                                                                                                                                                    |
|-----------------|--------------------------------------------------------------------------------------------------------------------------------------------------------------------------------------------------------------------------------------------------------------------------------------------------------------------------------------------------------------------------------------------------------------------------------------------------------------------------------------------------------------------------------------------------------------------------------------------------------------------------------------------------------------------------------|
|                 | CMA 1 incorporates the Austar Pit Top Facilities located off Middle Road, Paxton. The current Austar Pit Top was developed in the 1970's. Production at the Austar Pit Top commenced in 1978 (when it was known as Ellalong Colliery) with coal being delivered by overland conveyor to the Pelton surface facilities (CMA2). Historically, mining was predominantly via bord and pillar mining methods until longwall mining was introduced into Ellalong Colliery in 1983.                                                                                                                                                                                                   |
|                 | Operations at the Pit Top continued until March 2020 when Austar transitioned to care and maintenance.                                                                                                                                                                                                                                                                                                                                                                                                                                                                                                                                                                         |
|                 | CMA 1 comprises the current Pit Top infrastructure including:                                                                                                                                                                                                                                                                                                                                                                                                                                                                                                                                                                                                                  |
| 1 – Austar Pit  | Austar's Main Drift;                                                                                                                                                                                                                                                                                                                                                                                                                                                                                                                                                                                                                                                           |
| Top Facilities  | Coal clearance infrastructure (drift conveyor, a surface bin and overland conveyor to the CHPP);                                                                                                                                                                                                                                                                                                                                                                                                                                                                                                                                                                               |
|                 | Offices, bathhouse, workshops, equipment and hydrocarbon storage, and main stores;                                                                                                                                                                                                                                                                                                                                                                                                                                                                                                                                                                                             |
|                 | CMA 1 also includes Austar Dam which receives mine water from the Pit Top by overland flow, and mine dewatering by pipeline from Kalingo Dam. Water from Austar Dam is pumped by pipeline to the CHPP for treatment or disposal.                                                                                                                                                                                                                                                                                                                                                                                                                                               |
|                 | Historic sealed mine entries in CMA 1 include West Drift and the West Pelton Shaft associated with the historic Pelton Colliery.                                                                                                                                                                                                                                                                                                                                                                                                                                                                                                                                               |
|                 | CMA 1 includes a portion of <i>The South Maitland Railway System, Item ID 1212</i> heritage listed curtilage.                                                                                                                                                                                                                                                                                                                                                                                                                                                                                                                                                                  |
|                 | CMA 2 incorporates the Pelton Coal Handling and Preparation Plant, associated conveyor systems and train loadout facilities located south-west of the township of Bellbird, off Wollombi Road, Pelton. The CHPP is located centrally within the mine facilities and is surrounded by clean and ROM coal stockpiles to the north and west, administration buildings, store and workshops to the south, and a series of mine water dams to the east. A reverse osmosis water treatment plant is also located adjacent the CHPP for treatment of mine water. Two small open cut pits used for overburden and coarse coal reject emplacement are located to the south of the site. |
| 2 – Pelton CHPP | Underground mining commenced at Pelton Colliery in 1916 and the Pelton CHPP was constructed in approximately 1960 for the washing of Pelton Colliery coal. Pelton Colliery was amalgamated with the neighbouring Cessnock No.1 Colliery (CMA5) in the late 1960s.                                                                                                                                                                                                                                                                                                                                                                                                              |
|                 | Following the development of the Ellalong Colliery in the 1970's, coal was delivered by the overland conveyor from the Ellalong Drift (CMA 1) to the CHPP where the raw coal was washed, processed and stockpiled prior to transport by rail to the Port of Newcastle. Fine tailings were historically stored in tailings dams on site, however in modern times have been disposed to historic underground workings.                                                                                                                                                                                                                                                           |
|                 | CMA 2 is located within <i>The Collieries of the South Maitland Coalfields/Greta Coal Measures, Item ID 1215</i> heritage listed curtilage and includes a portion of <i>The South Maitland Railway System, Item ID 1212</i> heritage listed curtilage.                                                                                                                                                                                                                                                                                                                                                                                                                         |
|                 | CMA 3 includes the No 1 Shaft which is located to the south of the Austar Pit Top off Truro Street, adjacent to the township of Ellalong. Development of the site was approved with the Austar Pit Top in the 1970's.                                                                                                                                                                                                                                                                                                                                                                                                                                                          |
| 3 – No.1 Shaft  | The No.1 Shaft connects the surface to the underground workings and is approximately 272m deep.                                                                                                                                                                                                                                                                                                                                                                                                                                                                                                                                                                                |
|                 | The site was originally an upcast shaft with a ventilation fan. With the completion of the No. 3 Shaft (CMA 5), the No. 1 Shaft is currently used for air intake and as a second egress from the mine.                                                                                                                                                                                                                                                                                                                                                                                                                                                                         |
| 4 – No.2 Shaft  | CMA 4 comprises the No. 2 Shaft and the former Ellalong Pit Top. It is located on Dry Creek Road, Ellalong approximately 4 km to the south-east of Austar Pit Top Facilities.                                                                                                                                                                                                                                                                                                                                                                                                                                                                                                  |