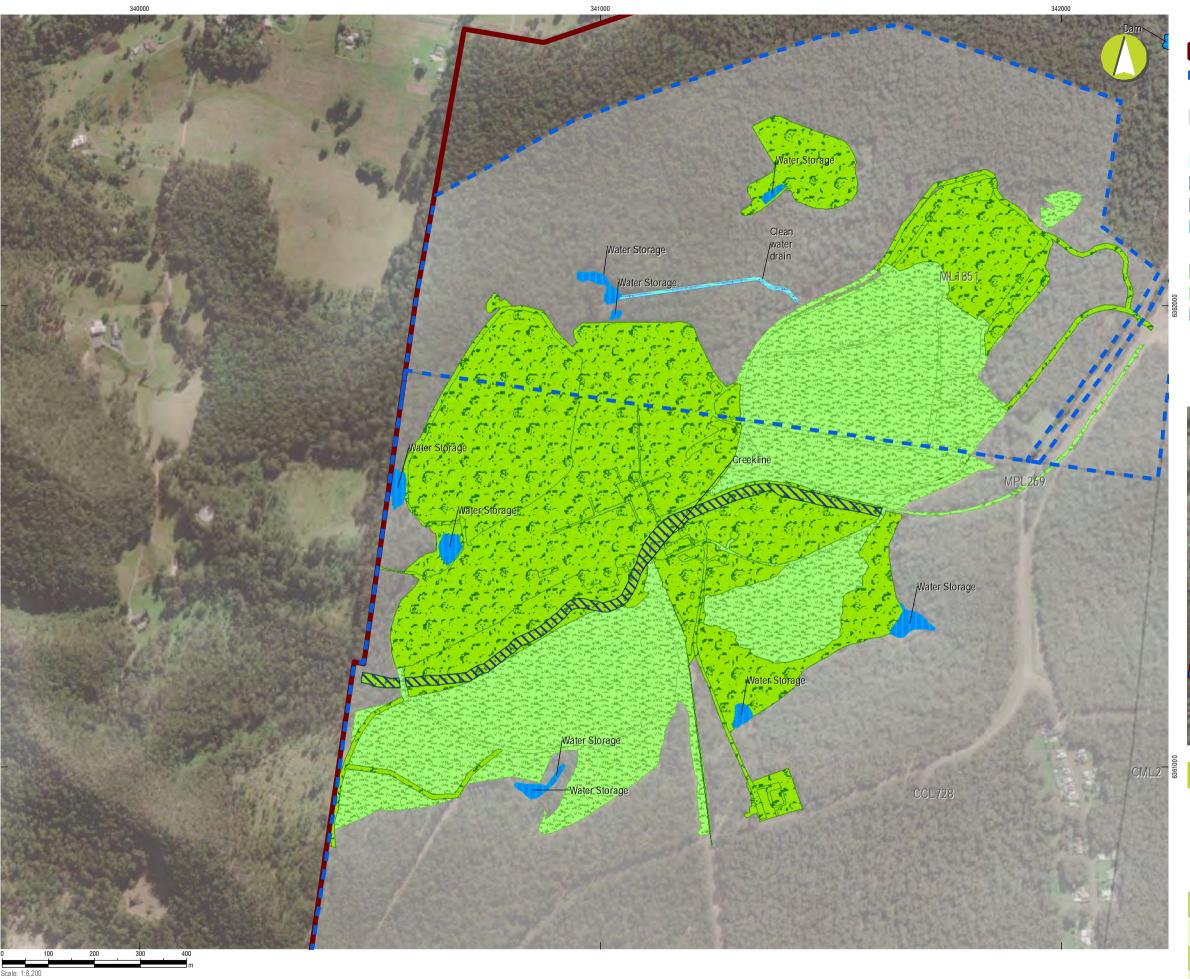

The CMAs have been adopted for the purpose of this RMP are shown in Figure 1 and are as follows:

- CMA 1 Austar Pit Top Facilities;
- CMA 2 Pelton CHPP;
- CMA 3 No. 1 Shaft;
- CMA 4 No. 2 Shaft;
- CMA 5 Cessnock No.1 Colliery / Kalingo Infrastructure Area;
- CMA 6 Kitchener Surface Infrastructure Site (SIS);
- CMA 7 Aberdare Extended Emplacement Area (EEA);
- CMA 8 Bellbird Areas 12 and 13; and
- CMA 9 Other.

FIGURE 1 - CMA LOCATIONS

A summary of the history of operations within each CMA is provided in **Table 2.** 

TABLE 2 - HISTORY OF OPERATIONS

| CMA             | Description                                                                                                                                                                                                                                                                                                                                                                                                                                                                                                                                                                                                                                                                    |
|-----------------|--------------------------------------------------------------------------------------------------------------------------------------------------------------------------------------------------------------------------------------------------------------------------------------------------------------------------------------------------------------------------------------------------------------------------------------------------------------------------------------------------------------------------------------------------------------------------------------------------------------------------------------------------------------------------------|
|                 | CMA 1 incorporates the Austar Pit Top Facilities located off Middle Road, Paxton. The current Austar Pit Top was developed in the 1970's. Production at the Austar Pit Top commenced in 1978 (when it was known as Ellalong Colliery) with coal being delivered by overland conveyor to the Pelton surface facilities (CMA2). Historically, mining was predominantly via bord and pillar mining methods until longwall mining was introduced into Ellalong Colliery in 1983.                                                                                                                                                                                                   |
|                 | Operations at the Pit Top continued until March 2020 when Austar transitioned to care and maintenance.                                                                                                                                                                                                                                                                                                                                                                                                                                                                                                                                                                         |
|                 | CMA 1 comprises the current Pit Top infrastructure including:                                                                                                                                                                                                                                                                                                                                                                                                                                                                                                                                                                                                                  |
| 1 – Austar Pit  | Austar's Main Drift;                                                                                                                                                                                                                                                                                                                                                                                                                                                                                                                                                                                                                                                           |
| Top Facilities  | Coal clearance infrastructure (drift conveyor, a surface bin and overland conveyor to the CHPP);                                                                                                                                                                                                                                                                                                                                                                                                                                                                                                                                                                               |
|                 | Offices, bathhouse, workshops, equipment and hydrocarbon storage, and main stores;                                                                                                                                                                                                                                                                                                                                                                                                                                                                                                                                                                                             |
|                 | CMA 1 also includes Austar Dam which receives mine water from the Pit Top by overland flow, and mine dewatering by pipeline from Kalingo Dam. Water from Austar Dam is pumped by pipeline to the CHPP for treatment or disposal.                                                                                                                                                                                                                                                                                                                                                                                                                                               |
|                 | Historic sealed mine entries in CMA 1 include West Drift and the West Pelton Shaft associated with the historic Pelton Colliery.                                                                                                                                                                                                                                                                                                                                                                                                                                                                                                                                               |
|                 | CMA 1 includes a portion of <i>The South Maitland Railway System, Item ID 1212</i> heritage listed curtilage.                                                                                                                                                                                                                                                                                                                                                                                                                                                                                                                                                                  |
|                 | CMA 2 incorporates the Pelton Coal Handling and Preparation Plant, associated conveyor systems and train loadout facilities located south-west of the township of Bellbird, off Wollombi Road, Pelton. The CHPP is located centrally within the mine facilities and is surrounded by clean and ROM coal stockpiles to the north and west, administration buildings, store and workshops to the south, and a series of mine water dams to the east. A reverse osmosis water treatment plant is also located adjacent the CHPP for treatment of mine water. Two small open cut pits used for overburden and coarse coal reject emplacement are located to the south of the site. |
| 2 – Pelton CHPP | Underground mining commenced at Pelton Colliery in 1916 and the Pelton CHPP was constructed in approximately 1960 for the washing of Pelton Colliery coal. Pelton Colliery was amalgamated with the neighbouring Cessnock No.1 Colliery (CMA5) in the late 1960s.                                                                                                                                                                                                                                                                                                                                                                                                              |
|                 | Following the development of the Ellalong Colliery in the 1970's, coal was delivered by the overland conveyor from the Ellalong Drift (CMA 1) to the CHPP where the raw coal was washed, processed and stockpiled prior to transport by rail to the Port of Newcastle. Fine tailings were historically stored in tailings dams on site, however in modern times have been disposed to historic underground workings.                                                                                                                                                                                                                                                           |
|                 | CMA 2 is located within <i>The Collieries of the South Maitland Coalfields/Greta Coal Measures, Item ID 1215</i> heritage listed curtilage and includes a portion of <i>The South Maitland Railway System, Item ID 1212</i> heritage listed curtilage.                                                                                                                                                                                                                                                                                                                                                                                                                         |
|                 | CMA 3 includes the No 1 Shaft which is located to the south of the Austar Pit Top off Truro Street, adjacent to the township of Ellalong. Development of the site was approved with the Austar Pit Top in the 1970's.                                                                                                                                                                                                                                                                                                                                                                                                                                                          |
| 3 – No.1 Shaft  | The No.1 Shaft connects the surface to the underground workings and is approximately 272m deep.                                                                                                                                                                                                                                                                                                                                                                                                                                                                                                                                                                                |
|                 | The site was originally an upcast shaft with a ventilation fan. With the completion of the No. 3 Shaft (CMA 5), the No. 1 Shaft is currently used for air intake and as a second egress from the mine.                                                                                                                                                                                                                                                                                                                                                                                                                                                                         |
| 4 – No.2 Shaft  | CMA 4 comprises the No. 2 Shaft and the former Ellalong Pit Top. It is located on Dry Creek Road, Ellalong approximately 4 km to the south-east of Austar Pit Top Facilities.                                                                                                                                                                                                                                                                                                                                                                                                                                                                                                  |

| CMA                                             | Description                                                                                                                                                                                                                                                                                                                                                                                                                  |
|-------------------------------------------------|------------------------------------------------------------------------------------------------------------------------------------------------------------------------------------------------------------------------------------------------------------------------------------------------------------------------------------------------------------------------------------------------------------------------------|
|                                                 | Construction of the No. 2 Shaft and Ellalong Pit Top commenced in the 1980s. The No. 2 Shaft was the entry to Ellalong workings and was constructed for ventilation and mine access. It is approximately 474m deep and 5.4m wide and is currently used for pumping water from the underground to the surface. A pipeline from the No. 2 Shaft facility conveys mine water to Kalingo Dam at the Kalingo Infrastructure Area. |
|                                                 | CMA 5 includes the Cessnock No. 1 Colliery (also known as the Kalingo Colliery), Kalingo Dam, and the Kalingo Infrastructure Area (KIA) to the east.                                                                                                                                                                                                                                                                         |
|                                                 | The Cessnock No. 1 Colliery operated from the 1920s until 1961 when it was amalgamated into the Pelton Colliery. This area includes two sealed shafts (Kalingo No.1 and Kalingo No.2) that are around 370 m deep.                                                                                                                                                                                                            |
| 5 – Cessnock                                    | The Cessnock No. 1 Colliery is located within <i>The Collieries of the South Maitland Coalfields/Greta Coal Measures, Item ID 1215</i> heritage listed curtilage and includes a portion of <i>The South Maitland Railway System, Item ID 1212</i> heritage listed curtilage.                                                                                                                                                 |
| No.1 Colliery /<br>Kalingo<br>Infrastructure    | Following its closure, most of the infrastructure at the Cessnock No. 1 Colliery were demolished. Today only two extant structures remain (the Upcast Shaft and Fan Building and the Engine Room), in addition to foundational evidence of a number of the former structures.                                                                                                                                                |
| Area                                            | The site also contains Kalingo Dam, which forms part of the Austar mine water system. Kalingo Dam receives mine dewatering from No. 2 Shaft (CMA 4) and from the Kitchener SIS (CMA 6) by pipeline. A pipeline conveys water from Kalingo Dam to Austar Dam (CMA1) at the Austar Pit Top surface facilities.                                                                                                                 |
|                                                 | The KIA to the east was constructed in the early 2000's. It includes the No. 3 and No. 4 shafts which provide ventilation, and services (electricity, water, compressed air and nitrogen (all services other than compressed air and nitrogen have now been disconnected as part of decommissioning works) to the mining operation.                                                                                          |
|                                                 | The Kitchener Surface Infrastructure Site (SIS) is located within Austar owned land surrounded by Werakata State Conservation Area. The Kitchener SIS was constructed in late 2009 to early 2010 and is the most recent development at the Austar Coal Mine.                                                                                                                                                                 |
| 6 – Kitchener SIS                               | Kitchener SIS is the site of the No. 5 upcast ventilation shaft, and No. 6 downcast shaft (both sealed at the surface in early 2022) and includes a fully grouted services borehole and water storage areas to manage sediment laden water from disturbed areas.                                                                                                                                                             |
|                                                 | Man-winder shafts and new pit top facilities were also approved at the Kitchener SIS but were not constructed.                                                                                                                                                                                                                                                                                                               |
|                                                 | The Aberdare Extended Emplacement Area (EEA) is located east of Bellbird Heights and south of Cessnock. It is accessed via private haul road from the CHPP off Wollombi Road, Pelton.                                                                                                                                                                                                                                        |
|                                                 | The site was formerly the Aberdare Extended open cut mine and was used as Austar's main coarse coal reject emplacement area until mining ceased in 2020.                                                                                                                                                                                                                                                                     |
| 7 – Aberdare<br>Extended<br>Emplacement<br>Area | The southern portion of the Aberdare EEA was filled and capped with overburden and rehabilitated in 2012-2013. The northern portion has also been capped and rehabilitated with the most recent rehabilitation being undertaken in 2019-2020. Rehabilitation to date has involved the capping and revegetation of these areas of the emplacement and stabilising with open grassland. The central portion remains uncapped.  |
|                                                 | The Aberdare EEA is located mainly on privately owned (non-Austar) land which is zoned for rural land use. Austar has committed to returning an open grassland area to the landholder. There is an approved subdivision being constructed directly adjacent to the south west of the Aberdare EEA.                                                                                                                           |
|                                                 | A portion of CMA 7 is located within <i>The Collieries of the South Maitland Coalfields/Greta Coal Measures, Item ID 1215</i> heritage listed curtilage. CMA 7 also includes a portion of <i>The South Maitland Railway System, Item ID 1212</i> heritage listed curtilage                                                                                                                                                   |