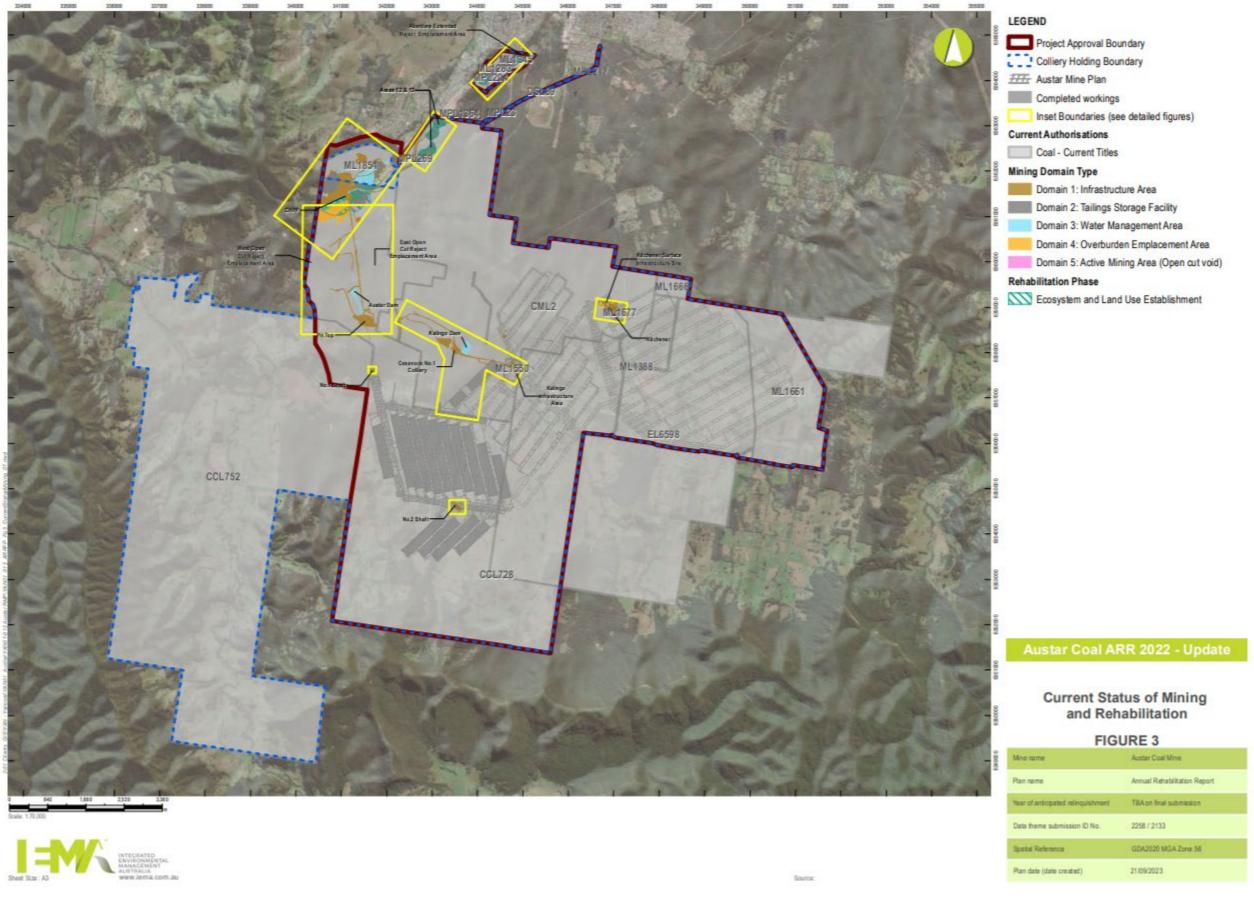

The Austar mining complex includes approximately 10,300 hectares (ha) of sub-surface mining leases and 923 ha of surface leases. It measures approximately 17 km across and 16 km long. As such, for the purposes of closure planning, Yancoal has divided the mining areas at Austar into discrete Closure Management Areas (CMAs), representing key areas of the mine site. The CMAs were assigned to principally align with the geographical surface disturbance areas used to calculate the Rehabilitation Cost Estimate (RCE) for the site and relate to discrete areas rather than activities.

Final land use and mining domains, as specified in the *Form and Way - Rehabilitation Management Plan for Large Mines* (RR, 2021) and associated guidelines, have been defined within each CMA (refer to **Section 2.4.1**).