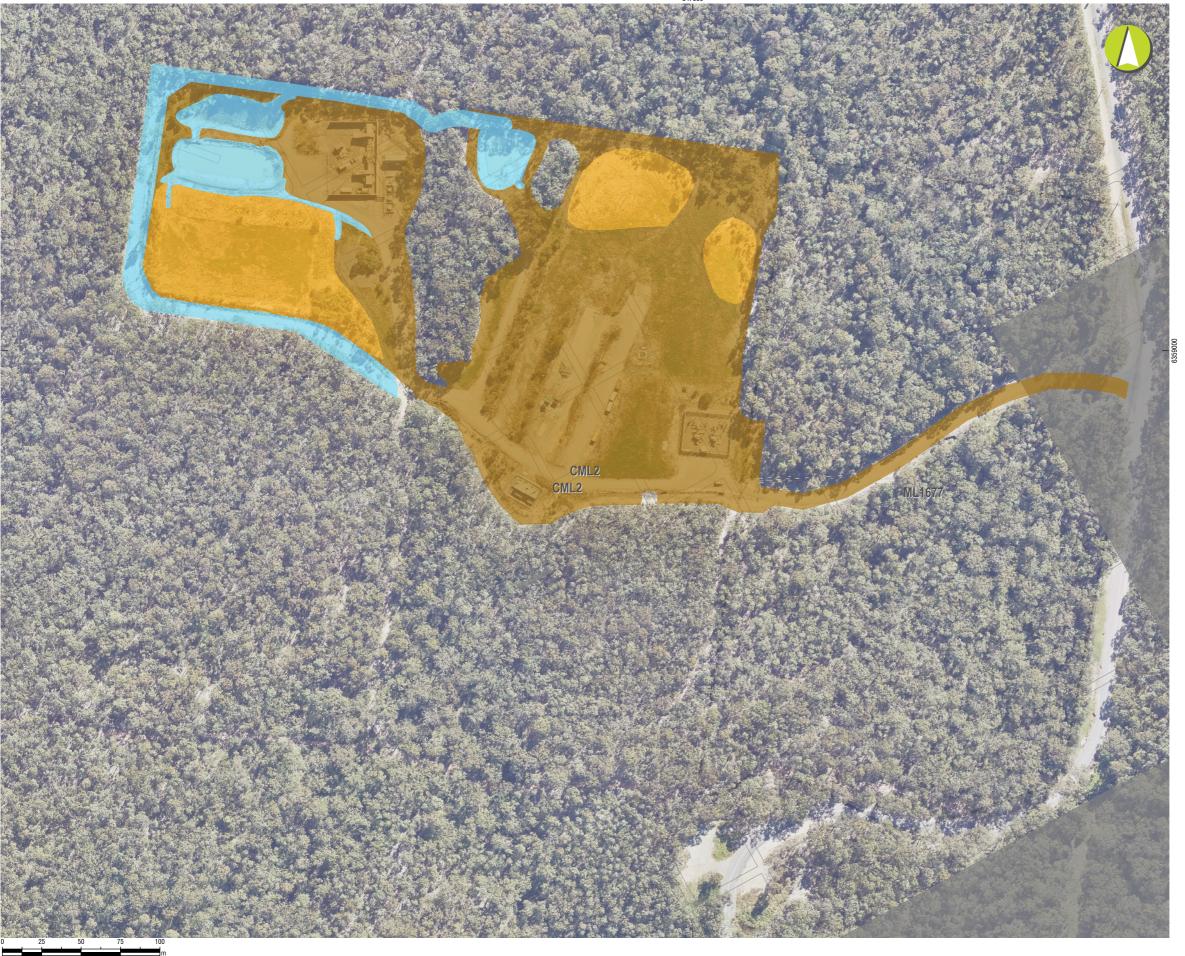

FIGURE 1 - CMA LOCATIONS

A summary of the history of operations within each CMA is provided in **Table 2.** 

TABLE 2 - HISTORY OF OPERATIONS

| CMA             | Description                                                                                                                                                                                                                                                                                                                                                                                                                                                                                                                                                                                                                                                                    |
|-----------------|--------------------------------------------------------------------------------------------------------------------------------------------------------------------------------------------------------------------------------------------------------------------------------------------------------------------------------------------------------------------------------------------------------------------------------------------------------------------------------------------------------------------------------------------------------------------------------------------------------------------------------------------------------------------------------|
|                 | CMA 1 incorporates the Austar Pit Top Facilities located off Middle Road, Paxton. The current Austar Pit Top was developed in the 1970's. Production at the Austar Pit Top commenced in 1978 (when it was known as Ellalong Colliery) with coal being delivered by overland conveyor to the Pelton surface facilities (CMA2). Historically, mining was predominantly via bord and pillar mining methods until longwall mining was introduced into Ellalong Colliery in 1983.                                                                                                                                                                                                   |
|                 | Operations at the Pit Top continued until March 2020 when Austar transitioned to care and maintenance.                                                                                                                                                                                                                                                                                                                                                                                                                                                                                                                                                                         |
|                 | CMA 1 comprises the current Pit Top infrastructure including:                                                                                                                                                                                                                                                                                                                                                                                                                                                                                                                                                                                                                  |
| 1 – Austar Pit  | Austar's Main Drift;                                                                                                                                                                                                                                                                                                                                                                                                                                                                                                                                                                                                                                                           |
| Top Facilities  | Coal clearance infrastructure (drift conveyor, a surface bin and overland conveyor to the CHPP);                                                                                                                                                                                                                                                                                                                                                                                                                                                                                                                                                                               |
|                 | Offices, bathhouse, workshops, equipment and hydrocarbon storage, and main stores;                                                                                                                                                                                                                                                                                                                                                                                                                                                                                                                                                                                             |
|                 | CMA 1 also includes Austar Dam which receives mine water from the Pit Top by overland flow, and mine dewatering by pipeline from Kalingo Dam. Water from Austar Dam is pumped by pipeline to the CHPP for treatment or disposal.                                                                                                                                                                                                                                                                                                                                                                                                                                               |
|                 | Historic sealed mine entries in CMA 1 include West Drift and the West Pelton Shaft associated with the historic Pelton Colliery.                                                                                                                                                                                                                                                                                                                                                                                                                                                                                                                                               |
|                 | CMA 1 includes a portion of <i>The South Maitland Railway System, Item ID 1212</i> heritage listed curtilage.                                                                                                                                                                                                                                                                                                                                                                                                                                                                                                                                                                  |
|                 | CMA 2 incorporates the Pelton Coal Handling and Preparation Plant, associated conveyor systems and train loadout facilities located south-west of the township of Bellbird, off Wollombi Road, Pelton. The CHPP is located centrally within the mine facilities and is surrounded by clean and ROM coal stockpiles to the north and west, administration buildings, store and workshops to the south, and a series of mine water dams to the east. A reverse osmosis water treatment plant is also located adjacent the CHPP for treatment of mine water. Two small open cut pits used for overburden and coarse coal reject emplacement are located to the south of the site. |
| 2 – Pelton CHPP | Underground mining commenced at Pelton Colliery in 1916 and the Pelton CHPP was constructed in approximately 1960 for the washing of Pelton Colliery coal. Pelton Colliery was amalgamated with the neighbouring Cessnock No.1 Colliery (CMA5) in the late 1960s.                                                                                                                                                                                                                                                                                                                                                                                                              |
|                 | Following the development of the Ellalong Colliery in the 1970's, coal was delivered by the overland conveyor from the Ellalong Drift (CMA 1) to the CHPP where the raw coal was washed, processed and stockpiled prior to transport by rail to the Port of Newcastle. Fine tailings were historically stored in tailings dams on site, however in modern times have been disposed to historic underground workings.                                                                                                                                                                                                                                                           |
|                 | CMA 2 is located within <i>The Collieries of the South Maitland Coalfields/Greta Coal Measures, Item ID 1215</i> heritage listed curtilage and includes a portion of <i>The South Maitland Railway System, Item ID 1212</i> heritage listed curtilage.                                                                                                                                                                                                                                                                                                                                                                                                                         |
|                 | CMA 3 includes the No 1 Shaft which is located to the south of the Austar Pit Top off Truro Street, adjacent to the township of Ellalong. Development of the site was approved with the Austar Pit Top in the 1970's.                                                                                                                                                                                                                                                                                                                                                                                                                                                          |
| 3 – No.1 Shaft  | The No.1 Shaft connects the surface to the underground workings and is approximately 272m deep.                                                                                                                                                                                                                                                                                                                                                                                                                                                                                                                                                                                |
|                 | The site was originally an upcast shaft with a ventilation fan. With the completion of the No. 3 Shaft (CMA 5), the No. 1 Shaft is currently used for air intake and as a second egress from the mine.                                                                                                                                                                                                                                                                                                                                                                                                                                                                         |
| 4 – No.2 Shaft  | CMA 4 comprises the No. 2 Shaft and the former Ellalong Pit Top. It is located on Dry Creek Road, Ellalong approximately 4 km to the south-east of Austar Pit Top Facilities.                                                                                                                                                                                                                                                                                                                                                                                                                                                                                                  |

| CMA                                             | Description                                                                                                                                                                                                                                                                                                                                                                                                                  |
|-------------------------------------------------|------------------------------------------------------------------------------------------------------------------------------------------------------------------------------------------------------------------------------------------------------------------------------------------------------------------------------------------------------------------------------------------------------------------------------|
|                                                 | Construction of the No. 2 Shaft and Ellalong Pit Top commenced in the 1980s. The No. 2 Shaft was the entry to Ellalong workings and was constructed for ventilation and mine access. It is approximately 474m deep and 5.4m wide and is currently used for pumping water from the underground to the surface. A pipeline from the No. 2 Shaft facility conveys mine water to Kalingo Dam at the Kalingo Infrastructure Area. |
|                                                 | CMA 5 includes the Cessnock No. 1 Colliery (also known as the Kalingo Colliery), Kalingo Dam, and the Kalingo Infrastructure Area (KIA) to the east.                                                                                                                                                                                                                                                                         |
|                                                 | The Cessnock No. 1 Colliery operated from the 1920s until 1961 when it was amalgamated into the Pelton Colliery. This area includes two sealed shafts (Kalingo No.1 and Kalingo No.2) that are around 370 m deep.                                                                                                                                                                                                            |
| 5 – Cessnock                                    | The Cessnock No. 1 Colliery is located within <i>The Collieries of the South Maitland Coalfields/Greta Coal Measures, Item ID 1215</i> heritage listed curtilage and includes a portion of <i>The South Maitland Railway System, Item ID 1212</i> heritage listed curtilage.                                                                                                                                                 |
| No.1 Colliery /<br>Kalingo<br>Infrastructure    | Following its closure, most of the infrastructure at the Cessnock No. 1 Colliery were demolished. Today only two extant structures remain (the Upcast Shaft and Fan Building and the Engine Room), in addition to foundational evidence of a number of the former structures.                                                                                                                                                |
| Area                                            | The site also contains Kalingo Dam, which forms part of the Austar mine water system. Kalingo Dam receives mine dewatering from No. 2 Shaft (CMA 4) and from the Kitchener SIS (CMA 6) by pipeline. A pipeline conveys water from Kalingo Dam to Austar Dam (CMA1) at the Austar Pit Top surface facilities.                                                                                                                 |
|                                                 | The KIA to the east was constructed in the early 2000's. It includes the No. 3 and No. 4 shafts which provide ventilation, and services (electricity, water, compressed air and nitrogen (all services other than compressed air and nitrogen have now been disconnected as part of decommissioning works) to the mining operation.                                                                                          |
|                                                 | The Kitchener Surface Infrastructure Site (SIS) is located within Austar owned land surrounded by Werakata State Conservation Area. The Kitchener SIS was constructed in late 2009 to early 2010 and is the most recent development at the Austar Coal Mine.                                                                                                                                                                 |
| 6 – Kitchener SIS                               | Kitchener SIS is the site of the No. 5 upcast ventilation shaft, and No. 6 downcast shaft (both sealed at the surface in early 2022) and includes a fully grouted services borehole and water storage areas to manage sediment laden water from disturbed areas.                                                                                                                                                             |
|                                                 | Man-winder shafts and new pit top facilities were also approved at the Kitchener SIS but were not constructed.                                                                                                                                                                                                                                                                                                               |
|                                                 | The Aberdare Extended Emplacement Area (EEA) is located east of Bellbird Heights and south of Cessnock. It is accessed via private haul road from the CHPP off Wollombi Road, Pelton.                                                                                                                                                                                                                                        |
|                                                 | The site was formerly the Aberdare Extended open cut mine and was used as Austar's main coarse coal reject emplacement area until mining ceased in 2020.                                                                                                                                                                                                                                                                     |
| 7 – Aberdare<br>Extended<br>Emplacement<br>Area | The southern portion of the Aberdare EEA was filled and capped with overburden and rehabilitated in 2012-2013. The northern portion has also been capped and rehabilitated with the most recent rehabilitation being undertaken in 2019-2020. Rehabilitation to date has involved the capping and revegetation of these areas of the emplacement and stabilising with open grassland. The central portion remains uncapped.  |
|                                                 | The Aberdare EEA is located mainly on privately owned (non-Austar) land which is zoned for rural land use. Austar has committed to returning an open grassland area to the landholder. There is an approved subdivision being constructed directly adjacent to the south west of the Aberdare EEA.                                                                                                                           |
|                                                 | A portion of CMA 7 is located within <i>The Collieries of the South Maitland Coalfields/Greta Coal Measures, Item ID 1215</i> heritage listed curtilage. CMA 7 also includes a portion of <i>The South Maitland Railway System, Item ID 1212</i> heritage listed curtilage                                                                                                                                                   |