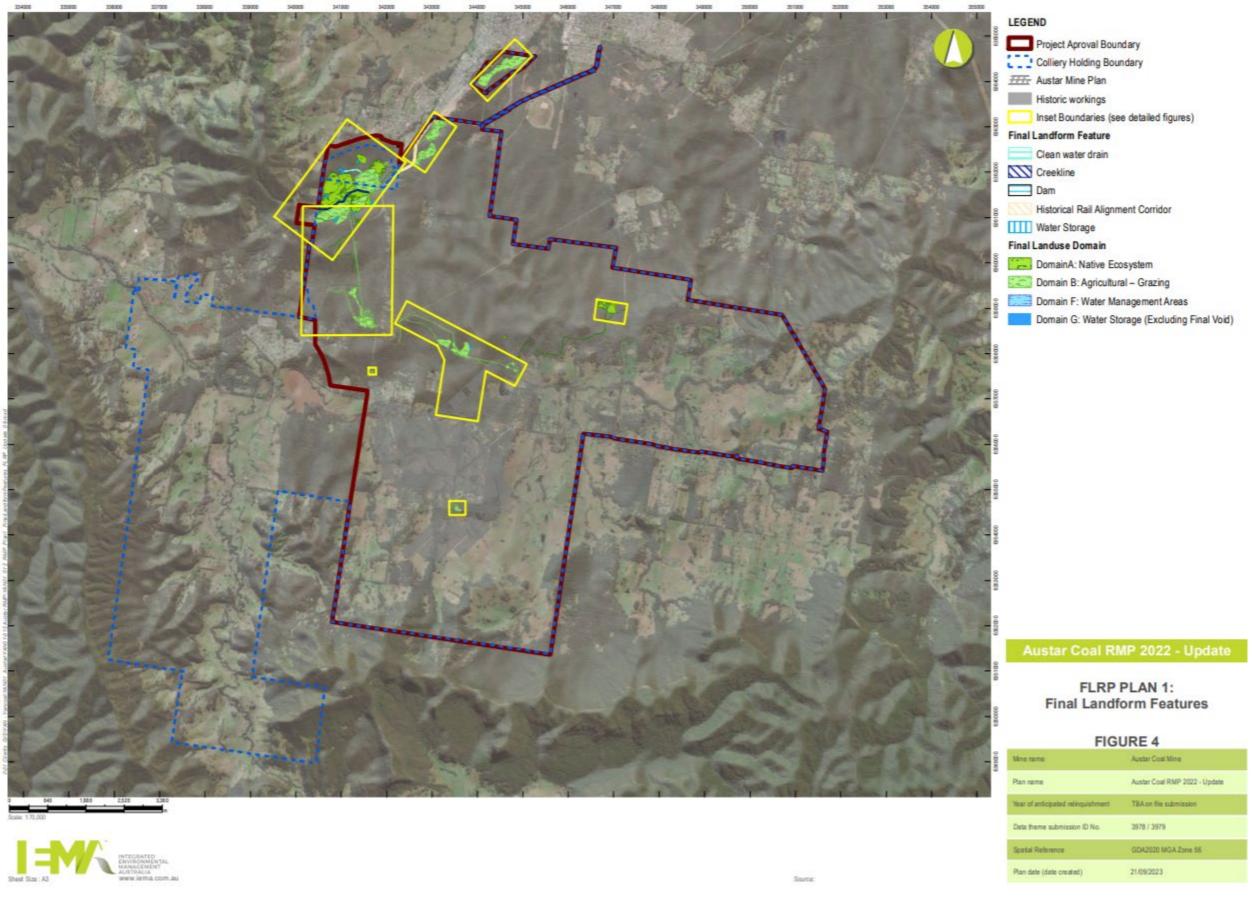

# **FIGURES**

| Figure 1 - CMA Locations                        | 4  |
|-------------------------------------------------|----|
| Figure 2A - Land Ownership                      | 16 |
| Figure 3 - Mining Domains                       | 34 |
| Figure 4 - FLRP Plan 1: Final Landform Features | 66 |
| Figure 5 - FLRP Plan 2: Final Landform Contours | 67 |
| Figure 6 - Closure Project Timeline             |    |